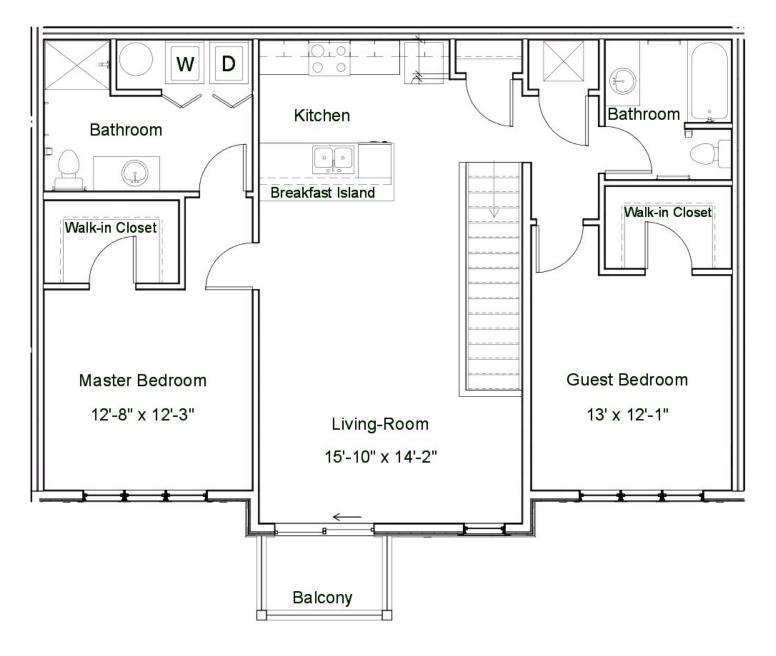

#### Two Bedroom / Two Bathroom with Attached Garage

1,216 Square Feet

\$1,824

Unit No.: A&B 203, 204, C203, C204

B2 Floor Plan