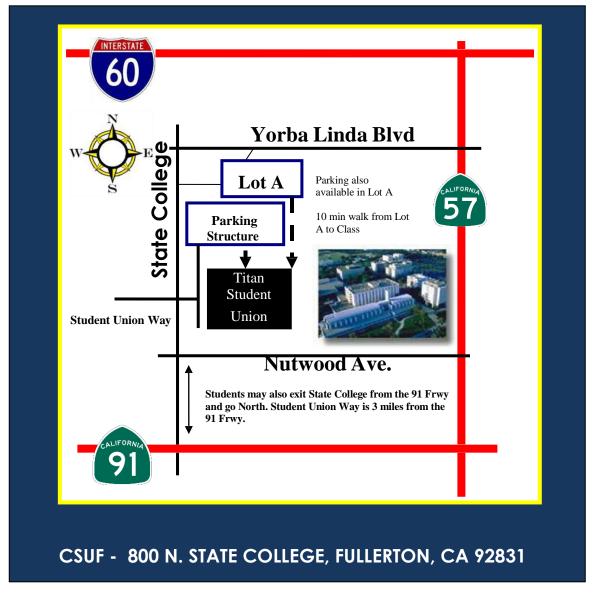

### **DIRECTIONS TO CLASS**

TITAN STUDENT UNION BUILDING - CAL-STATE UNIVERSITY FULLERTON

#### All Classes at CSUF Start at 8:00 a.m.

- Exit 57 Frwy @ Yorba Linda Blvd and drive west
- Turn left at State College Blvd
- Turn left at Student Union Way
- Turn left and park in the "5 Story Parking Structure"
- Park on the 2<sup>nd</sup> -5<sup>th</sup> floor. Do not park on the first floor / ground floor because it is limited to 2 hours.
- Purchase a Daily CSUF Parking Ticket \$10 per day (Debit or Credit Card Only). Parking Ticket Machines are located near the elevators on each floor.
- Place the parking ticket on your car's dashboard
- Walk south to Titan Student Union Building