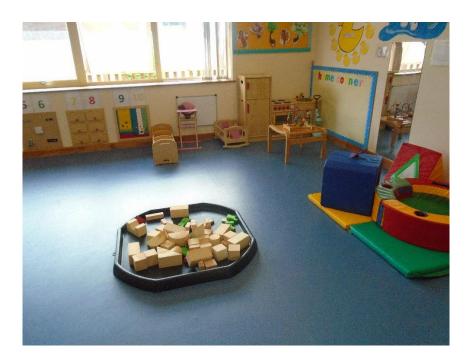

## Exploring and investigating!

We have a fun home corner that can be changed to suit the topic. A physical area and sensory discovery wall.