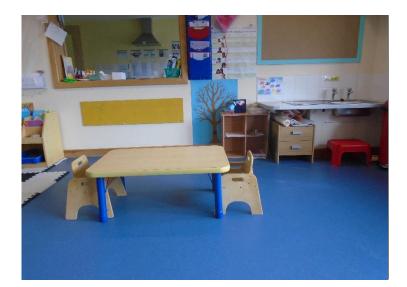

We enjoy snack time at 10am and 2pm.

We also use this area for arts and craft activities. We do a lot of craft activities on the floor and the children love messy play.

After lunch we have a lie down on sleep mats to recharge our batteries.