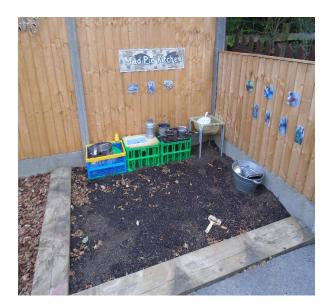

## **Outside play**

This is our outdoor area, full of exploration and fun. Lots of areas to make mud pies, sand castles and serve them all up in our role play house. Slide down to make some more for all of our friends.