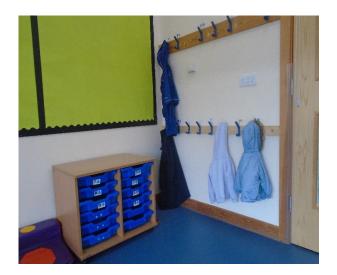

## Here you can see our book corner and selfselection toy area which is changed and rotated regularly.

This is where you will hang your coat and bag and any art work or letters to go home will be stored in your drawer.