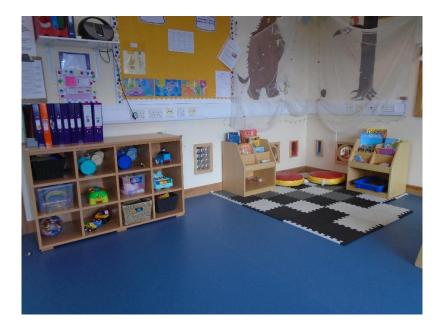

## Here you can see our book corner and selfselection toy area which is changed and rotated regularly.

This is where you will hang your coat and bag and any art work or letters to go home will be stored in your drawer.