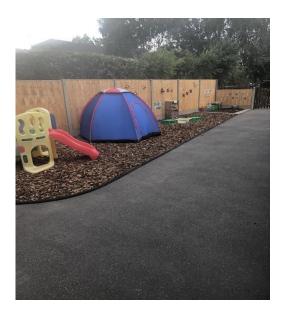

## **Outside play**

This is our outdoor area, full of exploration and fun. Lots of areas to make mud pies, sand castles and serve them all up in our role play house. Slide down to make some more for all of our friends.