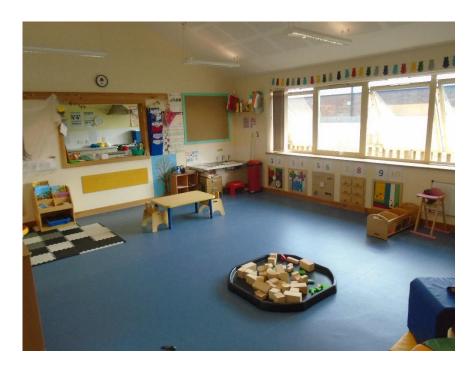

## Welcome to the toddler room at Puddleducks

## Exploring and investigating!

We have a fun home corner that can be changed to suit the topic. A physical area and sensory discovery wall.