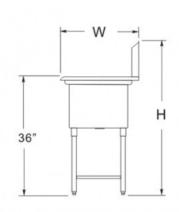

| Product      | Ga | DBRD<br>Side | DBRD<br>length | Bowl Size (Inch) |    |    | Overall Size (Inch) |          |    |
|--------------|----|--------------|----------------|------------------|----|----|---------------------|----------|----|
| Number       |    |              |                | W                | L  | D  | W                   | L        | Н  |
| WE 1620-4D18 | 18 | L&R          | 18             | 20               | 16 | 12 | 26                  | 100 1/4" | 45 |