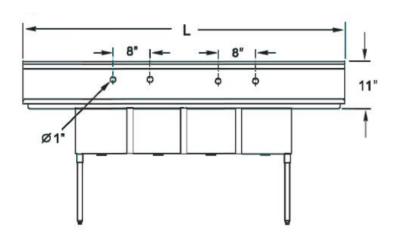

| Product      | Ga | DBRD<br>Side | DBRD<br>length | Bowl Size (Inch) |    |    | Overall Size (Inch) |          |    |
|--------------|----|--------------|----------------|------------------|----|----|---------------------|----------|----|
| Number       |    |              |                | W                | L  | D  | W                   | L        | Н  |
| WE 1620-4D18 | 18 | L&R          | 18             | 20               | 16 | 12 | 26                  | 100 1/4" | 45 |