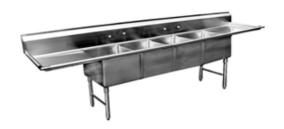

## WICKETTS STAINLESS SPECIFICATION

Stainless Steel Sink 4-TUB 2- DB

- ALL MADE OF TYPE 304 STAINLESS STEEL
- STAINLESS STEEL LEGS WITH CROSS BRACING FOR FIRM SUPPORT
- EXTRA WELDED UNDER TUBS FOR LONGEVITY.
- STRAINERS INCLUDED

| Product      | Ga | DBRD<br>Side | DBRD<br>length | Bowl Size (Inch) |    |    | Overall Size (Inch) |          |    |
|--------------|----|--------------|----------------|------------------|----|----|---------------------|----------|----|
| Number       |    |              |                | W                | L  | D  | W                   | L        | Н  |
| WE 1620-4D18 | 18 | L&R          | 18             | 20               | 16 | 12 | 26                  | 100 1/4" | 45 |