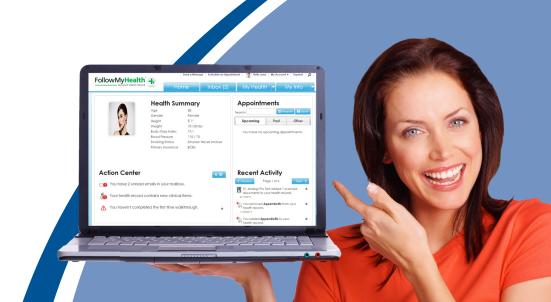

#### This Is Your On-Line Patient Portal!

- Your medical records available anytime, anywhere from FollowMyHealth (FMH) patient portal
- Save valuable time with HIPAA compliant e-mail communication
- List of all your medications
- Prescription refills as easy as a click of a mouse
- Review Lab Results
- Make more informed decisions about your health
- It's free to all our patients