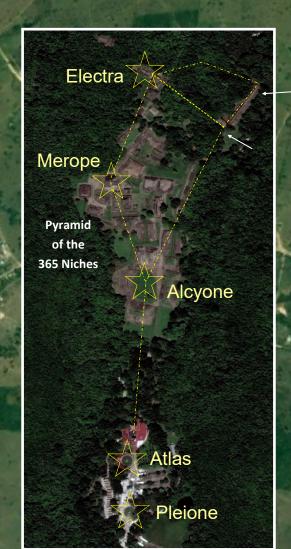

## MARTIAN MOTIF OF THE PLEIADIAN PATTERNS

**Pyramid Complex** 'Pleiadian Pattern'

THE PLEIADES The 7 Daughters of Atlas Celaena Electra Tayget∉ Maia Merøpe Asterope Alcyone Atlas 🏃 Pleione

**Pyramid of 365 Niches** 