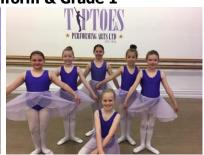

#### **Prelim Uniform & Grade 1**

Grade 2, 3 & 4

\* PERFORMINARTS LTD

**Street Dance** 

<u>Pointe Shoes</u> — These are available from Grade 2 onwards, depending on the teachers' recommendation and are individually fitted by Tiptoes Performing Arts Ltd. Pointe shoe package is £75.00 which includes pointe shoes, ribbon, toe pads, suede toe tips and elastic.