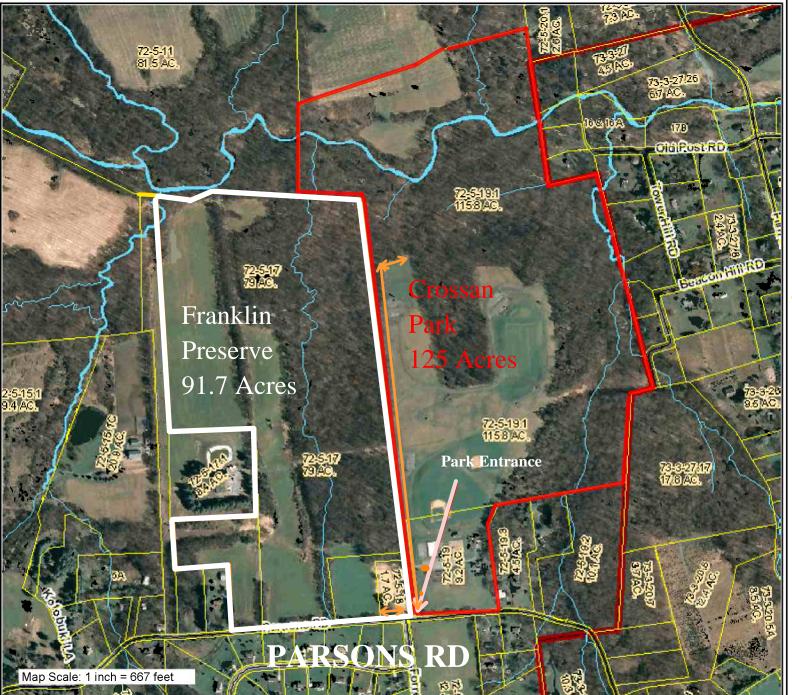

## Franklin Preserve & Crossan Park

COUNTY OF CHESTER

PENNSYLVANIA

Signs placed APPROXIMATELY every 50 ft to 60 ft.

One sign was also placed on park entrance sign and park rules sign.

Map Created:

Friday, September 28, 2012