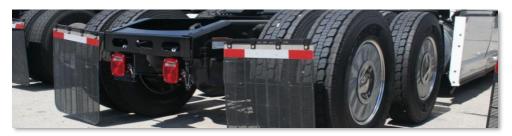

- Reduce dragging
- Saves you Kilometers per Litre
- Cut down on fuel costs
- High-impact nylon increases durability
- Reduces road spray
- Increases visibility
- Improves safety

Our custom mud flaps are available in heavy duty rubber and plastic (polyethylene) in a variety of sizes, colors and thinknesses.

Customize your mud flaps by choosing your size, material and method of printing from silk screening, raised lettering, and hot stamping for your custom artwork.