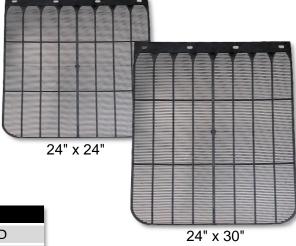

## **AERODYNAMIC MUD FLAP**

Our Aerodynamic flaps are professionally engineered with each vertical bar of the Aerodynamic flap molded with a patented, curved, wing-type design that makes contact with the water and channels it to the small dead air space on the back side of the flap which form drops that gravitate to the ground. Reduces splashing and lets air pass through keeping flaps from flapping around at high speeds.

| PART #   | ITEM                                       |
|----------|--------------------------------------------|
| FW2424-O | 1/4" BLACK AERO FLAP 24" X 24" NON-PRINTED |
| FW2430-O | 1/4" BLACK AERO FLAP 24" X 30" NON-PRINTED |