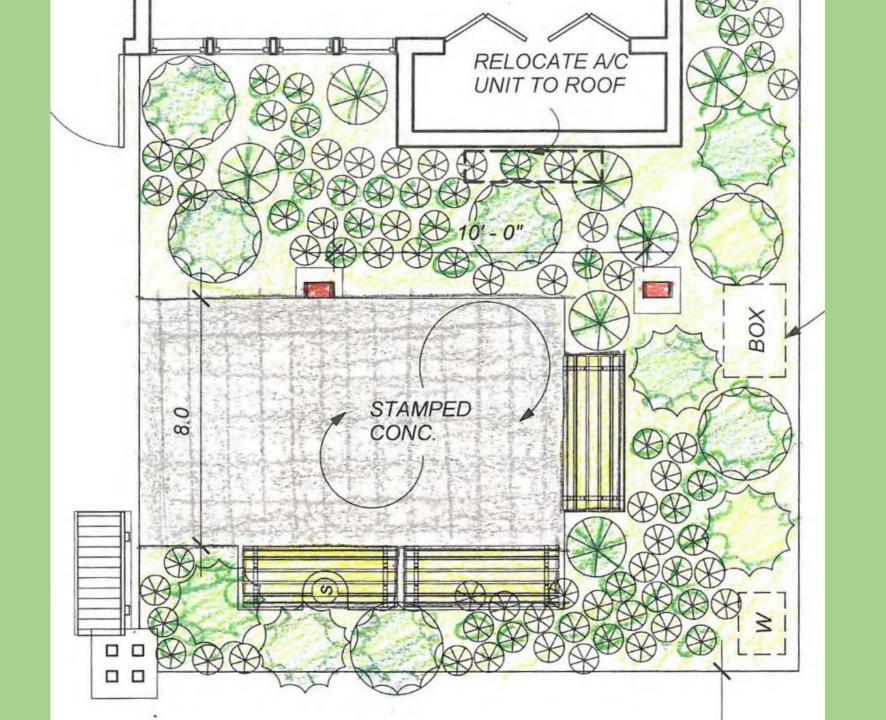

## First Lutheran of Bothell Bell Tower Cost Proposal

| Permitting         |      | 3,300    |
|--------------------|------|----------|
| Landscaping        | LS   | 1,500    |
| A & E Design Fees  | LS   | 3,420    |
| Contingency        | 15.8 | 7,228    |
| TOTAL PROJECT COST |      | \$53,000 |