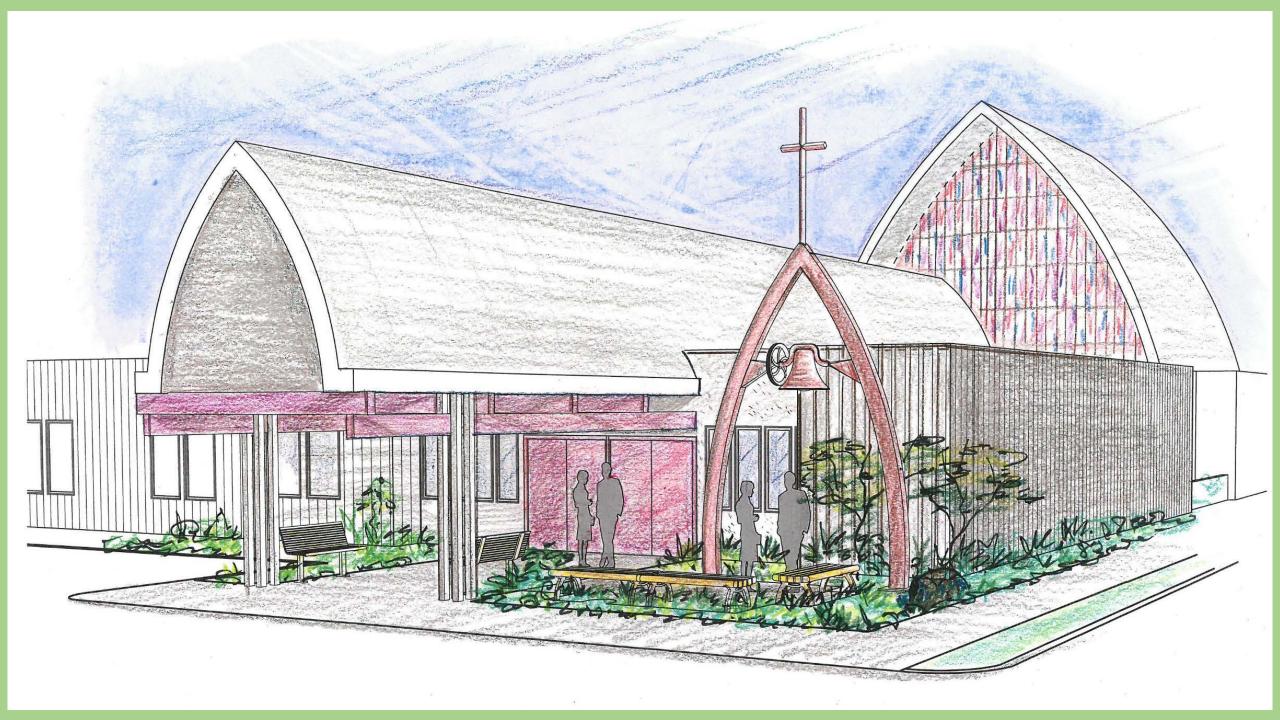

## First Lutheran of Bothell Bell Tower Cost Proposal

| Steel Structure    | 1    | LS         | 14,760     |
|--------------------|------|------------|------------|
| Concrete Footings  | 6    | \$300/yd   | 1,800      |
| Concrete Slab      | 120  | \$15/SF    | 1,800      |
| Benches            | 3    | \$750/each | 2,250      |
| Contractor Labor   | 102  | \$48/hr    | 4,896      |
| Equip. Rental      | 1    | LS         | 1,200      |
| Electrical         | 1    | LS         | 2,100      |
| P & OH             | 0.12 |            | 3,456      |
| Signage            | 4    | \$125/EA   | 500        |
| Relocate CU        | 1    | LS         | 1,500      |
| Bell Restoration   | 1    | Donated    | 0          |
| Sub Total          |      |            | 34,262     |
| WA State Sales Tax |      | 9.5        | 3,289      |
| Total Construction |      |            | 37. 551.94 |

## First Lutheran of Bothell Bell Tower Cost Proposal

| Permitting         |      | 3,300    |
|--------------------|------|----------|
| Landscaping        | LS   | 1,500    |
| A & E Design Fees  | LS   | 3,420    |
| Contingency        | 15.8 | 7,228    |
| TOTAL PROJECT COST |      | \$53,000 |