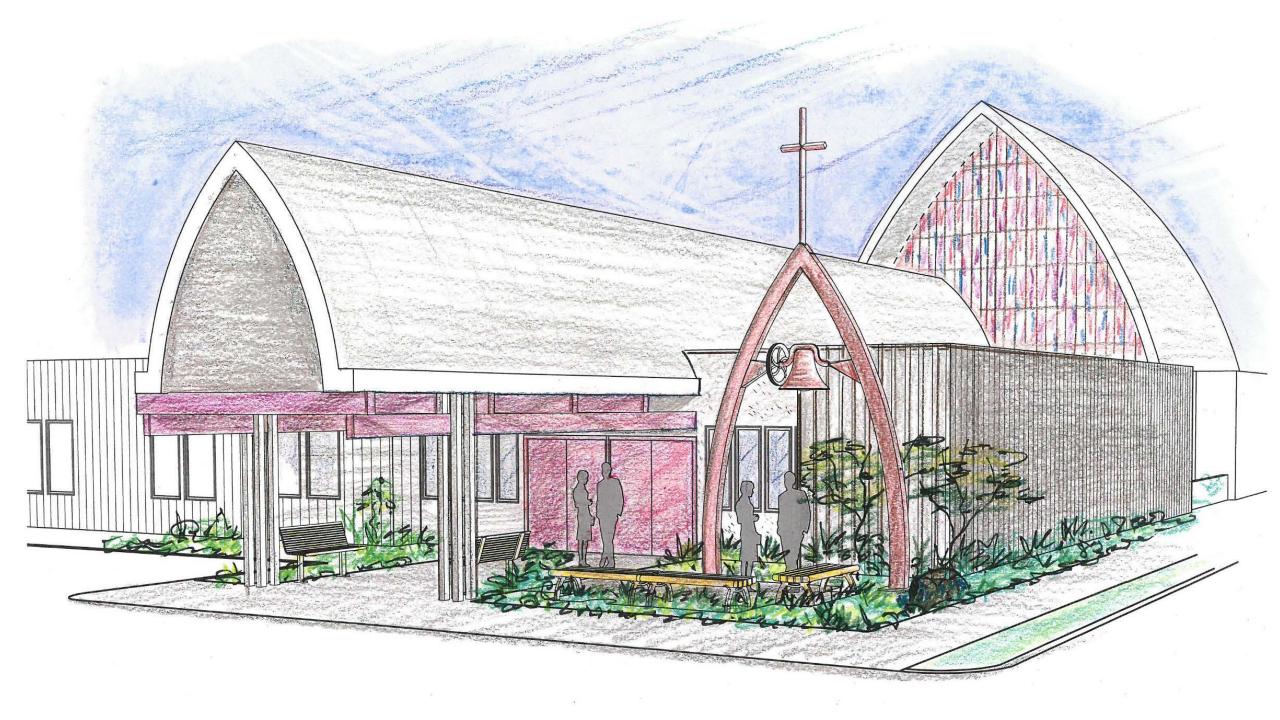

## First Lutheran of Bothell Bell Tower Cost Proposal

| Steel Structure    | 1    | LS         | 14,760     |
|--------------------|------|------------|------------|
| Concrete Footings  | 6    | \$300/yd   | 1,800      |
| Concrete Slab      | 120  | \$15/SF    | 1,800      |
| Benches            | 3    | \$750/each | 2,250      |
| Contractor Labor   | 102  | \$48/hr    | 4,896      |
| Equip. Rental      | 1    | LS         | 1,200      |
| Electrical         | 1    | LS         | 2,100      |
| P & OH             | 0.12 |            | 3,456      |
| Signage            | 4    | \$125/EA   | 500        |
| Relocate CU        | 1    | LS         | 1,500      |
| Bell Restoration   | 1    | Donated    | 0          |
| Sub Total          |      |            | 34,262     |
| WA State Sales Tax |      | 9.5        | 3,289      |
| Total Construction |      |            | 37. 551.94 |