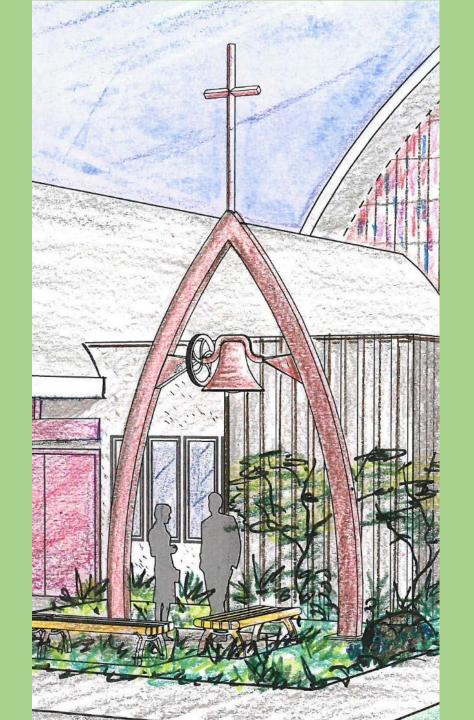

## First Lutheran of Bothell Bell Tower Cost Proposal

| Steel Structure    | 1    | LS         | 14,760     |
|--------------------|------|------------|------------|
| Concrete Footings  | 6    | \$300/yd   | 1,800      |
| Concrete Slab      | 120  | \$15/SF    | 1,800      |
| Benches            | 3    | \$750/each | 2,250      |
| Contractor Labor   | 102  | \$48/hr    | 4,896      |
| Equip. Rental      | 1    | LS         | 1,200      |
| Electrical         | 1    | LS         | 2,100      |
| P & OH             | 0.12 |            | 3,456      |
| Signage            | 4    | \$125/EA   | 500        |
| Relocate CU        | 1    | LS         | 1,500      |
| Bell Restoration   | 1    | Donated    | 0          |
| Sub Total          |      |            | 34,262     |
| WA State Sales Tax |      | 9.5        | 3,289      |
| Total Construction |      |            | 37. 551.94 |

## First Lutheran of Bothell Bell Tower Cost Proposal

| Permitting         |      | 3,300    |
|--------------------|------|----------|
| Landscaping        | LS   | 1,500    |
| A & E Design Fees  | LS   | 3,420    |
| Contingency        | 15.8 | 7,228    |
| TOTAL PROJECT COST |      | \$53,000 |