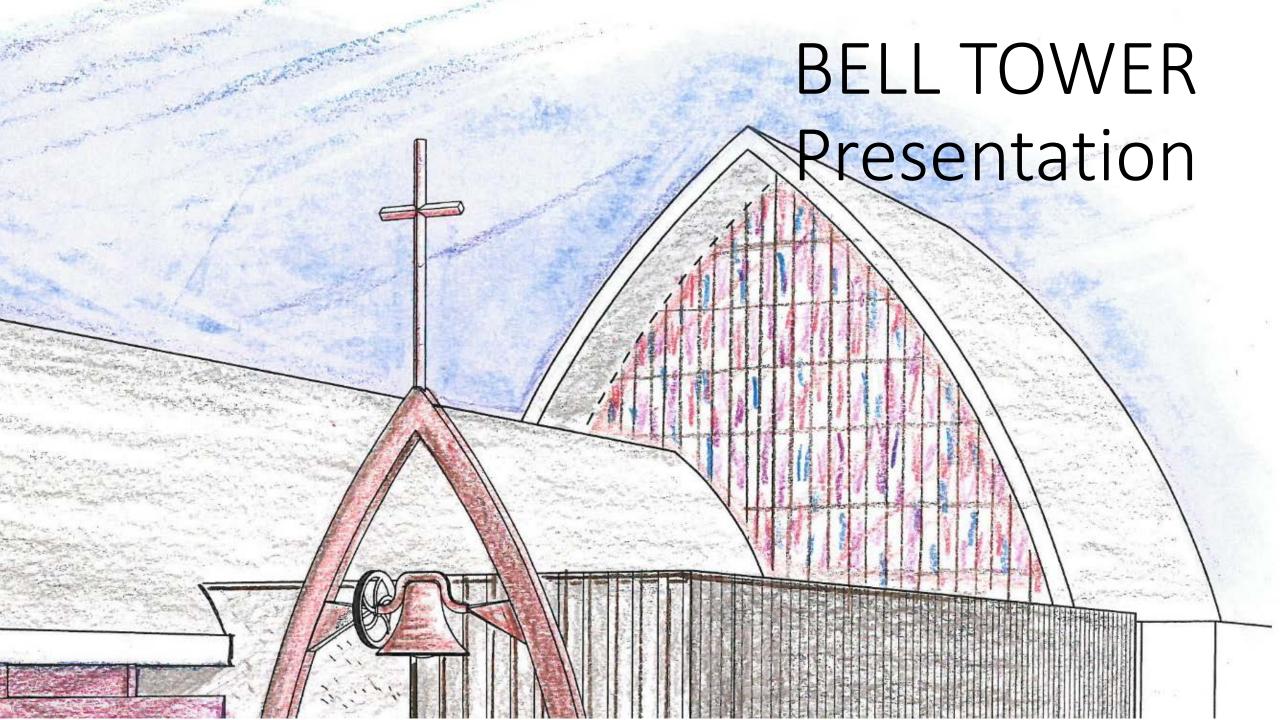

## First Lutheran of Bothell Bell Tower Cost Proposal

| Steel Structure    | 1    | LS         | 14,760     |
|--------------------|------|------------|------------|
| Concrete Footings  | 6    | \$300/yd   | 1,800      |
| Concrete Slab      | 120  | \$15/SF    | 1,800      |
| Benches            | 3    | \$750/each | 2,250      |
| Contractor Labor   | 102  | \$48/hr    | 4,896      |
| Equip. Rental      | 1    | LS         | 1,200      |
| Electrical         | 1    | LS         | 2,100      |
| P & OH             | 0.12 |            | 3,456      |
| Signage            | 4    | \$125/EA   | 500        |
| Relocate CU        | 1    | LS         | 1,500      |
| Bell Restoration   | 1    | Donated    | 0          |
| Sub Total          |      |            | 34,262     |
| WA State Sales Tax |      | 9.5        | 3,289      |
| Total Construction |      |            | 37. 551.94 |

## First Lutheran of Bothell Bell Tower Cost Proposal

| Permitting         |      | 3,300    |
|--------------------|------|----------|
| Landscaping        | LS   | 1,500    |
| A & E Design Fees  | LS   | 3,420    |
| Contingency        | 15.8 | 7,228    |
| TOTAL PROJECT COST |      | \$53,000 |