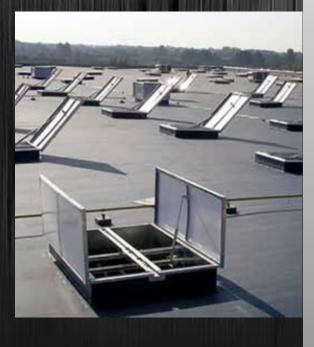

### Natural Smoke Ventilation

Features of the NDS SVA140 Smoke Vents

#### **FUNCTION**

Smoke Exhausting

Ventilation

Natural lighting (glazed option)

Access to roof area

- Optimised aerodynamic areas up to 6.66 m2 per device\*
- Large range of sizes:

#### Single-Leaf Vent

- Minimum size 800mm x 500mm
- Maximum size 2000mm x 2500mm

- Minimum 1200mm x 1600mm
- Maximum 3000mm x 3000mm
- Vents are delivered fully assembled to site and are ready to be mounted