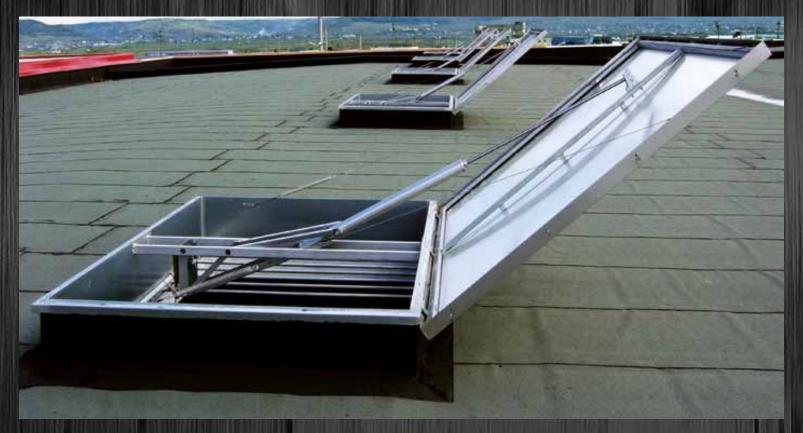

### Natural Smoke Ventilation

Features of the NDS SVA140 Smoke Vents

#### **BASE**

Made of galvanised steel sheet or aluminium, 15-50 cm high, with thermal insulation as standard (bases without insulation are also available), adapted for treatment with roofing paper or a PVC membrane, can also be supplied with flashings for mounting on a roof made of profiled sheet or adjusted to be fixed on an existing plinth

#### **LEAF**

Steel frame with a cellular polycarbonate filling or a panel not transmitting light, acrylic or polycarbonate dome. Single or double leaf vents are available. Available in various shapes & sizes i.e. Square, Rectangle & Circular Double or Triple glazed for optimal U.Value.

#### **CONTROL**

Pneumatic, electric or mechanical systems

#### **FUNCTION**

Smoke Exhausting

Ventilation

Natural lighting (glazed option)

Access to roof area

- Optimised aerodynamic areas up to 6.66 m2 per device\*
- Large range of sizes: