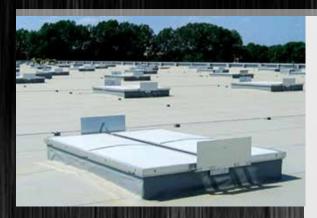

### Natural Smoke Ventilation

Features of the NDS SVA140 Smoke Vents

#### **FUNCTION**

Smoke Exhausting

Ventilation

Natural lighting (glazed option)

Access to roof area

- Optimised aerodynamic areas up to 6.66 m2 per device\*
- Large range of sizes:

#### Single-Leaf Vent

- Minimum size 800mm x 500mm
- Maximum size 2000mm x 2500mm

- Minimum 1200mm x 1600mm
- Maximum 3000mm x 3000mm
- Vents are delivered fully assembled to site and are ready to be mounted