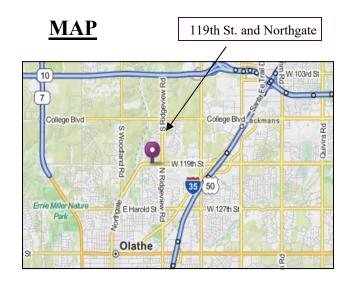

Look no further than the Legacy Senior Residences for your new home.

Senior Residences

18725 W. 119th St. **Olathe, KS 66061** 

> Phone: (913) 254-9139 Fax: (913) 712-8364