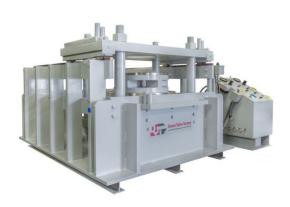

Vertical Press Tester

| MODEL | VALVE RANGE | TEST PRESSURE | TONS CLAMPING |
|-------|-------------|---------------|---------------|
| VP009 | 2" TO 12"   | 3,000 & UP    | 100           |
| VP010 | 2" TO 16"   | 3,000 & UP    | 200           |
| VP020 | 8" TO 36"   | 3,000 & UP    | 300           |

Vertical Press Tester

| MODEL | VALVE RANGE | TEST PRESSURE | TONS CLAMPING |
|-------|-------------|---------------|---------------|
| BV050 | 1" TO 12"   | 3,000 & UP    | 50            |
| BV120 | 4" TO 20"   | 3,000 & UP    | 120           |