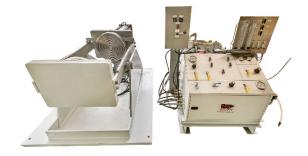

Horizontal Press
Tester

| MODEL | VALVE RANGE | TEST PRESSURE | TONS CLAMPING |
|-------|-------------|---------------|---------------|
| HP004 | ½" TO 4"    | 3,000 & UP    | 100           |
| HP100 | 2" TO 16"   | 3,000 & UP    | 200           |
| HP200 | 4" TO 24"   | 3,000 & UP    | 300           |
| HP400 | 8" TO 36"   | 3,000 & UP    | 400           |

Roll Frame Tester

| MODEL | VALVE RANGE | TEST PRESSURE | TONS CLAMPING |
|-------|-------------|---------------|---------------|
| RF100 | ½" TO 4"    | 3,000 & UP    | 100           |
| RF200 | 2" TO 16"   | 3,000 & UP    | 200           |
| RF300 | 4" TO 24"   | 3,000 & UP    | 300           |
| RF400 | 8" TO 36"   | 3,000 & UP    | 400           |
| RF800 | 14" TO 48"  | 3,000 & UP    | 800           |