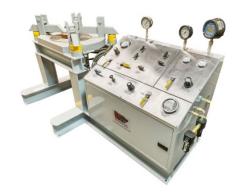

Flange Clamp Tester

| MODEL             | VALVE RANGE         | TEST PRESSURE | TONS CLAMPING |
|-------------------|---------------------|---------------|---------------|
| FT006             | ½" TO 12"           | 3,000 & UP    | 120           |
| FT011             | ½" TO 16"           | 3,000 & UP    | 120           |
| FT006: Table Heig | ht: 34" Length: 45" |               | Height: 36"   |
| FT011: Table Heig | ght: 34" Ler        | igth: 53"     | Height: 62"   |

Relief Valve Tester

| MODEL             | VALVE RANGE | TEST PRESSURE | TONS CLAMPING |
|-------------------|-------------|---------------|---------------|
| RV006             | ½" TO 12"   | 3,000 & UP    | 120           |
| RV011             | ½" TO 16"   | 3,000 & UP    | 120           |
| Table Height: 34" | Leng        | th: 60"       | Height: 42"   |