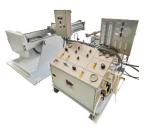

# **DVT** Product Range

**Control Valve Tester** 

| MODEL | VALVE RANGE | TEST PRESSURE | TONS CLAMPING |
|-------|-------------|---------------|---------------|
| CV004 | 2" TO 6"    | 3,000 & UP    | 60            |
| CV005 | 2" TO 12"   | 3,000 & UP    | 100           |
| CV200 | 2" TO 16"   | 3,000 & UP    | 200           |

Horizontal Press
Tester

| MODEL | VALVE RANGE | TEST PRESSURE | TONS CLAMPING |
|-------|-------------|---------------|---------------|
| HP004 | ½" TO 4"    | 3,000 & UP    | 100           |
| HP100 | 2" TO 16"   | 3,000 & UP    | 200           |
| HP200 | 4" TO 24"   | 3,000 & UP    | 300           |
| HP400 | 8" TO 36"   | 3,000 & UP    | 400           |

Roll Frame Tester

| MODEL | VALVE RANGE | TEST PRESSURE | TONS CLAMPING |
|-------|-------------|---------------|---------------|
| RF100 | ½" TO 4"    | 3,000 & UP    | 100           |
| RF200 | 2" TO 16"   | 3,000 & UP    | 200           |
| RF300 | 4" TO 24"   | 3,000 & UP    | 300           |
| RF400 | 8" TO 36"   | 3,000 & UP    | 400           |
| RF800 | 14" TO 48"  | 3,000 & UP    | 800           |