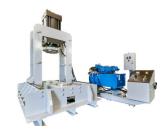

Vertical Press Tester

| MODEL | VALVE RANGE | TEST PRESSURE | TONS CLAMPING |
|-------|-------------|---------------|---------------|
| VP009 | 2" TO 12"   | 3,000 & UP    | 100           |
| VP010 | 2" TO 16"   | 3,000 & UP    | 200           |
| VP020 | 8" TO 36"   | 3,000 & UP    | 300           |

Vertical Press Tester

| MODEL | VALVE RANGE | TEST PRESSURE | TONS CLAMPING |
|-------|-------------|---------------|---------------|
| BV050 | 1" TO 12"   | 3,000 & UP    | 50            |
| BV120 | 4" TO 20"   | 3,000 & UP    | 120           |