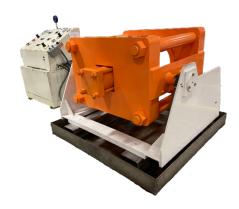

# **DVT** Product Range

**Control Valve Tester** 

| MODEL | VALVE RANGE | TEST PRESSURE | TONS CLAMPING |
|-------|-------------|---------------|---------------|
| CV004 | 2" TO 6"    | 3,000 & UP    | 60            |
| CV005 | 2" TO 12"   | 3,000 & UP    | 100           |
| CV200 | 2" TO 16"   | 3,000 & UP    | 200           |

Horizontal Press
Tester

| MODEL | VALVE RANGE | TEST PRESSURE | TONS CLAMPING |
|-------|-------------|---------------|---------------|
| HP004 | ½" TO 4"    | 3,000 & UP    | 100           |
| HP100 | 2" TO 16"   | 3,000 & UP    | 200           |
| HP200 | 4" TO 24"   | 3,000 & UP    | 300           |
| HP400 | 8" TO 36"   | 3,000 & UP    | 400           |

Roll Frame Tester

| MODEL | VALVE RANGE | TEST PRESSURE | TONS CLAMPING |
|-------|-------------|---------------|---------------|
| RF100 | ½" TO 4"    | 3,000 & UP    | 100           |
| RF200 | 2" TO 16"   | 3,000 & UP    | 200           |
| RF300 | 4" TO 24"   | 3,000 & UP    | 300           |
| RF400 | 8" TO 36"   | 3,000 & UP    | 400           |
| RF800 | 14" TO 48"  | 3,000 & UP    | 800           |

Flange Clamp Tester

| MODEL             | VALVE RANGE         | TEST PRESSURE | TONS CLAMPING |
|-------------------|---------------------|---------------|---------------|
| FT006             | ½" TO 12"           | 3,000 & UP    | 120           |
| FT011             | ½" TO 16"           | 3,000 & UP    | 120           |
| FT006: Table Heig | ht: 34" Length: 45" |               | Height: 36"   |
| FT011: Table Heig | ght: 34" Ler        | igth: 53"     | Height: 62"   |

Relief Valve Tester

| MODEL             | VALVE RANGE | TEST PRESSURE | TONS CLAMPING |
|-------------------|-------------|---------------|---------------|
| RV006             | ½" TO 12"   | 3,000 & UP    | 120           |
| RV011             | ½" TO 16"   | 3,000 & UP    | 120           |
| Table Height: 34" | Leng        | th: 60"       | Height: 42"   |

Vertical Press Tester

| MODEL | VALVE RANGE | TEST PRESSURE | TONS CLAMPING |
|-------|-------------|---------------|---------------|
| VP009 | 2" TO 12"   | 3,000 & UP    | 100           |
| VP010 | 2" TO 16"   | 3,000 & UP    | 200           |
| VP020 | 8" TO 36"   | 3,000 & UP    | 300           |

Vertical Press Tester

| MODEL | VALVE RANGE | TEST PRESSURE | TONS CLAMPING |
|-------|-------------|---------------|---------------|
| BV050 | 1" TO 12"   | 3,000 & UP    | 50            |
| BV120 | 4" TO 20"   | 3,000 & UP    | 120           |