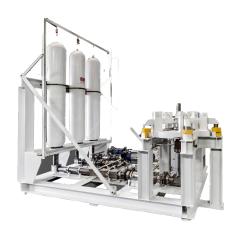

### **Data Acquisition System**

We offer a fully integrated & customized data acquisition system to capture, display & store data during tests including pressure, temperature, linear movement & more. The software serves the function of file management, calibrating the transducers & printing final reports. We will provide a report certificate that is compliant with ISO standards.