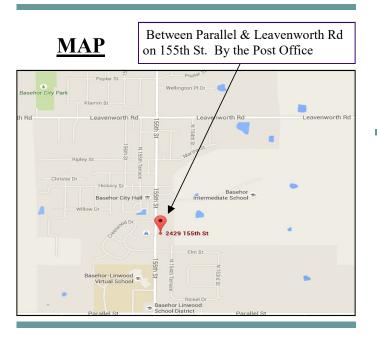

## 2429 N 155th St. Basehor, KS 66007

Phone: (913) 728-2049 Fax: (913) 728-2059

**The Legacy Senior Residences Modern Affordable Independent Living for Active Seniors** 

Elevator & Indoor Mail Delivery

-

- Controlled Access Entry with Intercom
- ♦ Off Street Parking Garages
- Non Smoking Community
- Beautiful Community Room
- Large Dining Area with Serving Kitchen
- Outdoor Porch and Seating Areas
- Storm Shelter
- Fitness Center & Close to Shopping
- ♦ On-Site Manager
- ♦24 Hour Emergency Maintenance