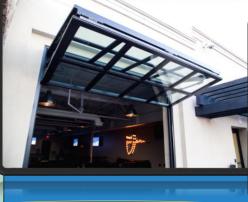

# INTRODUCING THE SST-II HYDRAULIC BI-FOLD SYSTEM

## UNIQUE OPERTUNITIES

The SST-II is the only hydraulically-operated bi-fold system available, today. The system uses no cables or straps resulting in the cleanest, least obstructed panel face in the market, today.

### FINISH

Once shipped, the SST-II System may be clad with virtually any material allowing the customer to best match their surrounding environment