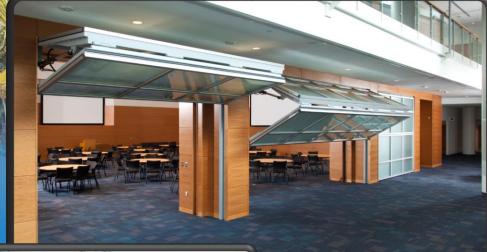

# INTRODUCING THE SST-II HYDRAULIC BI-FOLD SYSTEM

## UNIQUE OPERTUNITIES

The SST-II is the only hydraulically-operated bi-fold system available, today. The system uses no cables or straps resulting in the cleanest, least obstructed panel face in the market, today.

### SIMPLICITY

The incorporated SST-II mounting frame allows for the easiest install in the market. Operation is hasslefree and maintenance is minimized.