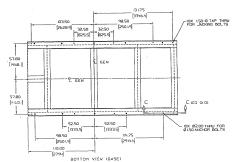

| CISTANCE REQUIRED TO REMOVE GEN ROTOR |                        |   |                      |
|---------------------------------------|------------------------|---|----------------------|
| METHOD OF REMOVING                    | Α                      | 8 | C                    |
| STRAIGHT PULL                         | 22FT2.00<br>(6756.4)   |   |                      |
| CANTING HORIZONTALLY                  | 19FT (.00<br>(58 (6.6) |   | 11FT7.00<br>(3530.61 |

OVERALL ROTOR LENGTH : 20FT 6.00 (6248.4) APPROX LARGEST DIAMETER OF ROTOR BODY : 32.00 (812.8) APPRO

## GENERATOR SIZE APPROVINTARE MEIGHTS SHAPPED MEIGHTS STATOR ROTOR RASEM, EDULOBASE ENEMER SIAL CB EXCITER HOUSING GRAUGHLESS COOLER PACKAGE SHIPPED MEIGHT ROTOR SHIPPED WEIGHT SHIPPED WEIGHT SHIPPED WEIGHT ROTOR SHIPPED