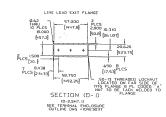

COUPLING CONNECTION (C7 SHI)

NSV

GENERATOR MECHANICAL OUTLINE DWG. 104E2951, REV. C, SHT. 2