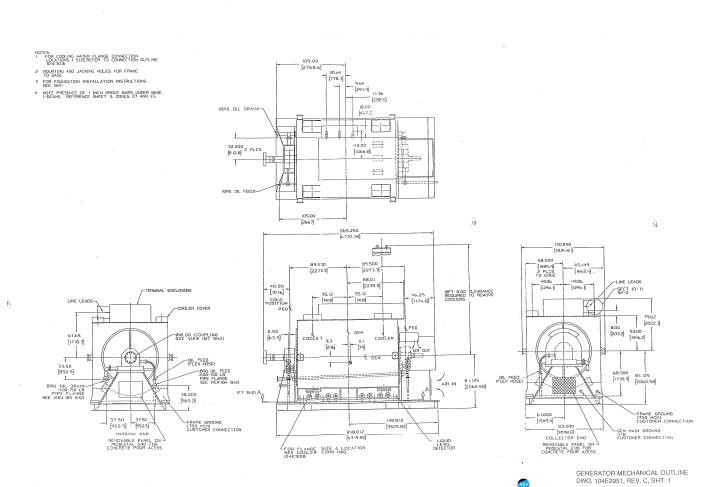

COUPLING CONNECTION (C7 SHI)

NSV

GENERATOR MECHANICAL OUTLINE DWG. 104E2951, REV. C, SHT. 2