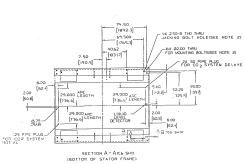

| CISTANCE REQUIRED TO REMOVE GEN ROTOR |                        |   |                      |
|---------------------------------------|------------------------|---|----------------------|
| METHOD OF REMOVING                    | Α                      | 8 | C                    |
| STRAIGHT PULL                         | 22FT2.00<br>(6756.4)   |   |                      |
| CANTING HORIZONTALLY                  | 19FT (.00<br>(58 (6.6) |   | 11FT7.00<br>(3530.61 |

OVERALL ROTOR LENGTH : 20FT 6.00 (6248.4) APPROX LARGEST DIAMETER OF ROTOR BODY : 32.00 (812.8) APPRO

## GENERATOR SIZE APPROVINTARE MEIGHTS SHAPPED MEIGHTS STATOR ROTOR RASEM, EDULOBASE ENEMER SIAL CB EXCITER HOUSING GRAUGHLESS COOLER PACKAGE SHIPPED MEIGHT ROTOR SHIPPED WEIGHT SHIPPED WEIGHT SHIPPED WEIGHT ROTOR SHIPPE