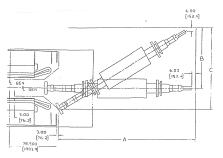

| CISTANCE REQUIRED TO REMOVE GEN ROTOR |                        |   |                      |
|---------------------------------------|------------------------|---|----------------------|
| METHOD OF REMOVING                    | Α                      | 8 | C                    |
| STRAIGHT PULL                         | 22FT2.00<br>(6756.4)   |   |                      |
| CANTING HORIZONTALLY                  | 19FT (.00<br>(58 (6.6) |   | 11FT7.00<br>(3530.61 |

OVERALL ROTOR LENGTH : 20FT 6.00 (6248.4) APPROX LARGEST DIAMETER OF ROTOR BODY : 32.00 (812.8) APPRO