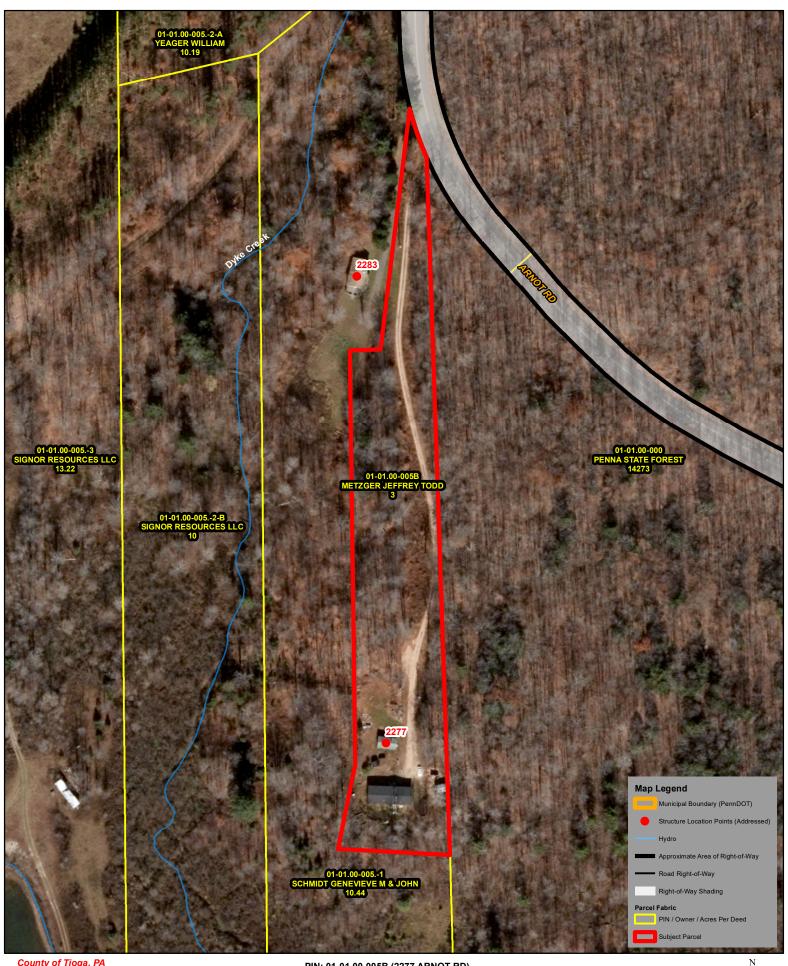

Created by: Tioga County (PA) GIS Dept.

PIN: 01-01.00-005B (2277 ARNOT RD) Owner/Grantee: METZGER, JEFFREY TODD Deeded Acres: 3.0 Municipality: Bloss Township Floodzone: Minimal Floodzone Hazard - Zone "X" Map Type & Date: Standard Map - 5/29/2019