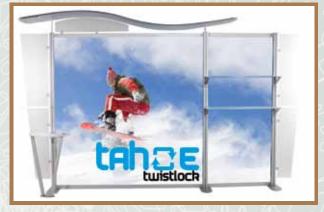

TWISTLOCK X GRAPHIC PACKAGE \$2499

Product Code: TTLXGP
Display Size: 117.3"W x 96"H
Graphic Material: Fabric
Graphic Size: 84.5"W x 84.5"H
Dimensions: 21" x 17" x 53"
Weight: 130 lbs.

## Package includes:

- (3) Small Acrylic Shelves with brackets
- (1) Acrylic table with brackets
- (1) Canopy frame w/fabric canopy
- (4) Acrylic wings with brackets
- (2) Feet
- (4) Vertical twist lock extrusions
- (4) Horizontal extrusions
- (1) Hard case, including inner packing material, with Tahoe logo
- (1) Acrylic header with brackets
- (1) Printed Fabric
- (1) Instructions