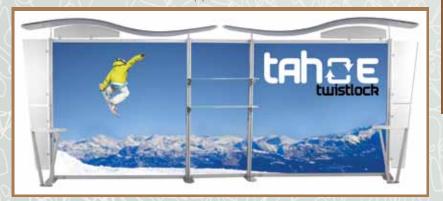

TWISTLOCK Y GRAPHIC PACKAGE

\$2959

Product Code: TTLYGP
Display Size: 158"W x 96"H
Graphic Material: Fabric
Graphic Size: 84.5"W x 84.5"H (left)
40.75"W x 84.5"H (right)

Dimensions:

Box1: 21" x 17" x 53" Box2: 12" x 12" x 44" Weight: 180 lbs.

## Package includes:

- (2) Large Acrylic Shelves with brackets
- (1) Acrylic table with brackets
- (1) Canopy frame w/fabric canopy
- (4) Acrylic wings with brackets
- (3) Feet
- (6) Vertical twist lock extrusions
- (4) Horizontal extrusions
- · (2) Small horizontal extrusions
- (1) Hard case, including inner packing material, with Tahoe logo
- (1) Acrylic header with brackets
- (1) Printed Fabric
- (1) Instructions