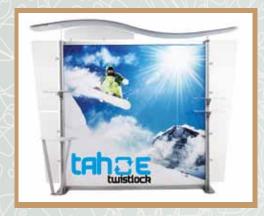

TWISTLOCK X GRAPHIC PACKAGE \$2499

Product Code: TTLXGP
Display Size: 117.3"W x 96"H
Graphic Material: Fabric
Graphic Size: 84.5"W x 84.5"H
Dimensions: 21" x 17" x 53"
Weight: 130 lbs.

## Package includes:

- (3) Small Acrylic Shelves with brackets
- (1) Acrylic table with brackets
- (1) Canopy frame w/fabric canopy
- (4) Acrylic wings with brackets
- (2) Feet
- (4) Vertical twist lock extrusions
- (4) Horizontal extrusions
- (1) Hard case, including inner packing material, with Tahoe logo
- (1) Acrylic header with brackets
- (1) Printed Fabric
- (1) Instructions