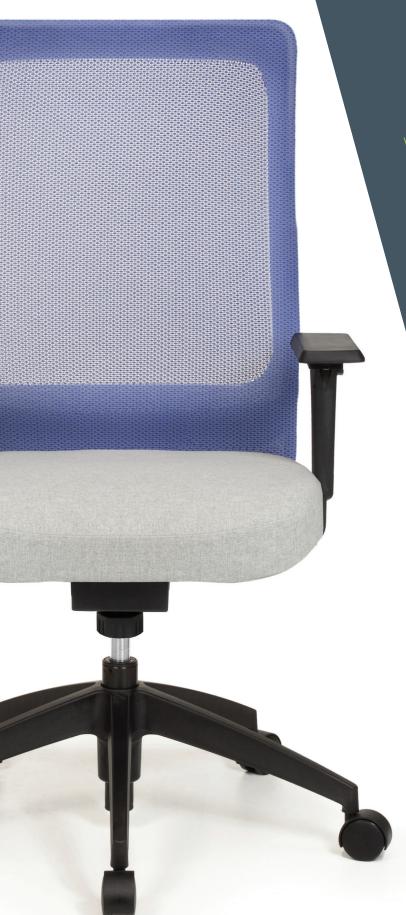

## Tact

Synonyms: tactile sensitivity, touch. That's what this adjustable office chair gives you. 3D knit back that hugs your back, adjustable and discreet lumbar support option, Suspension technique on the seat. Available in work, conference and multipurpose chair or stool, you will find the model that will suit you best.

## **TECHNICAL SPECIFICATIONS**

- 12 models offered in 4 backrest heights, with the following configurations :
  - 4 ergonomic including 2 available in stool version with footring
  - 8 with four-leg with casters, sled or cantilever frame
- · Seat made of steel tubing with high resilience moulded foam and upholstered using the Suspension technique
- · Backrest made of steel tubing covered with a knit available in 60 colors
- · Black nylon resin or polished aluminum star base with casters equipped with a dust protector
- · Side-chair frames made of round metal tubing (7/8" Ø, 14 gauge), finished with black sandex paint or polished chrome
- · Options include 3 seat sizes, seat slider, removable lumbar support adjustable in height etc.
- · 9 types of mechanisms with choice of gas lifts offering an extended range of seat height adjustment
- · Wide choice of fixed and adjustable armrest models