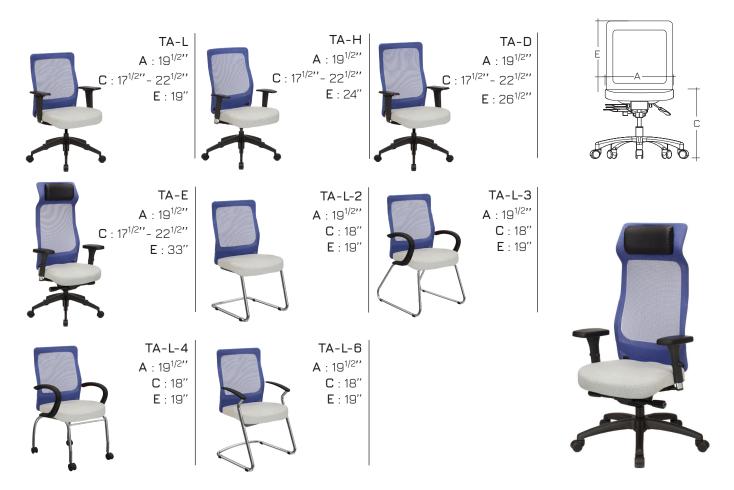

## **TECHNICAL SPECIFICATIONS**

- 12 models offered in 4 backrest heights, with the following configurations :
  - 4 ergonomic including 2 available in stool version with footring
  - 8 with four-leg with casters, sled or cantilever frame
- · Seat made of steel tubing with high resilience moulded foam and upholstered using the Suspension technique
- · Backrest made of steel tubing covered with a knit available in 60 colors
- · Black nylon resin or polished aluminum star base with casters equipped with a dust protector
- · Side-chair frames made of round metal tubing (7/8" Ø, 14 gauge), finished with black sandex paint or polished chrome
- · Options include 3 seat sizes, seat slider, removable lumbar support adjustable in height etc.
- · 9 types of mechanisms with choice of gas lifts offering an extended range of seat height adjustment
- · Wide choice of fixed and adjustable armrest models