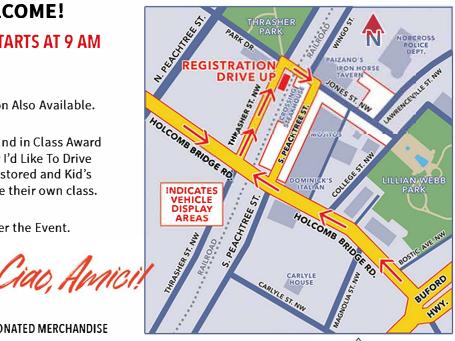

SHOW VENUE IS ON S. PEACHTREE STREET **DOWNTOWN NORCROSS, GA 30071** 

**VISITORS FREE & WELCOME!** 

## ON SITE VEHICLE REGISTRATION STARTS AT 9 AM

## **VEHICLE REGISTRATION INCLUDES:**

- DASH DISPLAY CARD Numbered For Voting. Display Only Option Also Available.
- ONE OFFICIAL VOTING BALLOT Registered Vehicles are eligible for 1st & 2nd in Class Award for each Marque, PLUS Best Of Show, "Car I'd Like To Drive Home", Best Modified, Most Original Unrestored and Kid's Choice "Hottest" Award. Motorcycles have their own class.
- ENTRY GATE PHOTO Show Photos available for download after the Event.
- FIVE RAFFLE TICKETS For Merchandise Prizes Donated By Our Sponsors and Vendors.

• ONE 12" X 18" EVENT POSTER

VISITORS MAY BUY RAFFLETICKETS AT \$1 EA. FOR DONATED MERCHANDISE

REGISTRANTS: Enter at Holcomb Bridge Rd. & Thrasher St. VISITORS: Enter at Holcomb Bridge Rd. & S. Peachtree St. **VISITOR PARKING IN AREA PARKING LOTS & DESIGNATED STREETS** 

SHOW VENUE IS ON SOUTH PEACHTREE STREET, DOWNTOWN NORCROSS, GA 30071
ALL REGISTRANTS: Enter at Holcomb Bridge Road & Thrasher Street