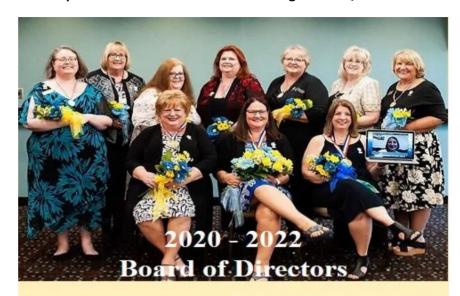

#### Soroptimist International Midwestern Region 2020 / 2022 Board

Front Row L to R: Region Treasurer Audrey Jarvey; Region Governor Darcy Merritt; Region Governor-Elect Christine Fowler Shearer; D4 Secretary Mary Lorenzo Back Row L to R: D2 Secretary Laura Ferguson; D2 Director Ruth Waggoner; D3 Secretary Patricia Cavell; D3 Director Kellie Klingel; D1 Secretary Connie Gindt; D4 Director Abby Bouton; D1 Director Susan Frankel; Not pictured: Region Secretary Sheila Zingler-Gilbert .