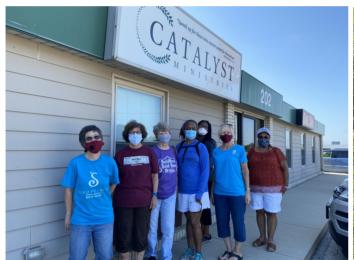

## Soroptimist International of Bloomington—Normal

Soroptimists of Bloomington-Normal joined with other community volunteers in July for a workday at "The Farm". Operated by Catalyst Ministries, "The Farm" is a residential setting opened in 2016 for women escaping sex trafficking in the McLean County area. The third Saturday of each month Soroptimists will work at the site assisting with outdoor projects such as tending gardens and staining fences. A new indoor project is the development of a boutique for the residents to shop for clothing and accessories. On Saturday, July 18th Soroptimists met at the Catalyst Ministry offices for their orientation (see picture in front of offices). After orientation and signing releases SI members were led to the secure location for "The Farm" where they cleaned up a butterfly garden (see picture\_, stained gate/fencing (see picture), and moved clothing in the boutique (see picture).