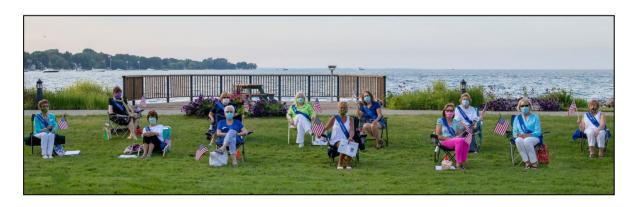

## **Soroptimist International of Grosse Pointe Installs New Board**

In honor of the 100<sup>th</sup> anniversary of the ratification of the 19<sup>th</sup> Amendment that gave women the right to vote, the installation of officers included honoring Suffragettes from our pastas well as the founders of Soroptimist International. It was held in the Grosse Pointe Shores Park with members following the guidelines of social distancing and masking.

The 2020-2022 SIGP Board Members installed:

Co-Presidents: Ellen Chapin and Marya Malkovich Rosenthal

President Elect: Karrie Blankenship Vice President: Laura McCourt Secretary: Maureen Anthony Assistant Secretary: Diana Langlois

Treasurer: Mary Ellen Burke

Assistant Treasurer: Bette Lepouttre

Director: Madeline Colavito Director: Nancy Solak Director: Carolyn Barth

Past President: Aleksa Andjelkovic

Photo id: L to R:

Back row: Aleksa Andjelkovic, Carolyn Barth, Nancy Solak, Madeline Colavito, Bette LePouttre, Front row: Diana Langlois, Maureen Anthony, Laura McCourt, Karrie Blankenship, Marya Malkovich