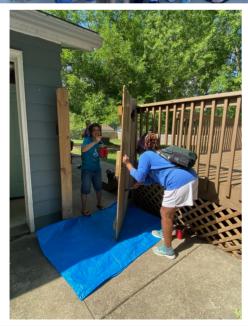

## Soroptimist International of Bloomington—Normal

Soroptimists of Bloomington-Normal joined with other community volunteers in July for a workday at "The Farm". Operated by Catalyst Ministries, "The Farm" is a residential setting opened in 2016 for women escaping sex trafficking in the McLean County area. The third Saturday of each month Soroptimists will work at the site assisting with outdoor projects such as tending gardens and staining fences. A new indoor project is the development of a boutique for the residents to shop for clothing and accessories. On Saturday, July 18th Soroptimists met at the Catalyst Ministry offices for their orientation (see picture in front of offices). After orientation and signing releases SI members were led to the secure location for "The Farm" where they cleaned up a butterfly garden (see picture\_, stained gate/fencing (see picture), and moved clothing in the boutique (see picture).