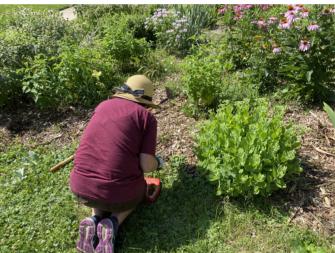

## Soroptimist International of Bloomington—Normal

Soroptimists of Bloomington-Normal joined with other community volunteers in July for a workday at "The Farm". Operated by Catalyst Ministries, "The Farm" is a residential setting opened in 2016 for women escaping sex trafficking in the McLean County area. The third Saturday of each month Soroptimists will work at the site assisting with outdoor projects such as tending gardens and staining fences. A new indoor project is the development of a boutique for the residents to shop for clothing and accessories. On Saturday, July 18th Soroptimists met at the Catalyst Ministry offices for their orientation (see picture in front of offices). After orientation and signing releases SI members were led to the secure location for "The Farm" where they cleaned up a butterfly garden (see picture\_, stained gate/fencing (see picture), and moved clothing in the boutique (see picture).