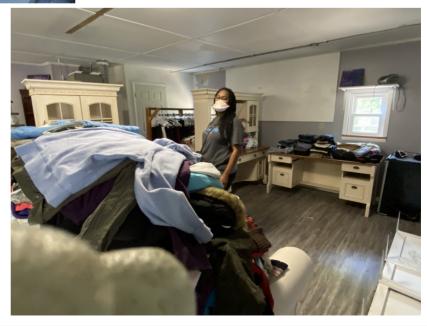

## Soroptimist International of Bloomington—Normal

Soroptimists of Bloomington-Normal joined with other community volunteers in July for a workday at "The Farm". Operated by Catalyst Ministries, "The Farm" is a residential setting opened in 2016 for women escaping sex trafficking in the McLean County area. The third Saturday of each month Soroptimists will work at the site assisting with outdoor projects such as tending gardens and staining fences. A new indoor project is the development of a boutique for the residents to shop for clothing and accessories. On Saturday, July 18th Soroptimists met at the Catalyst Ministry offices for their orientation (see picture in front of offices). After orientation and signing releases SI members were led to the secure location for "The Farm" where they cleaned up a butterfly garden (see picture\_, stained gate/fencing (see picture), and moved clothing in the boutique (see picture).