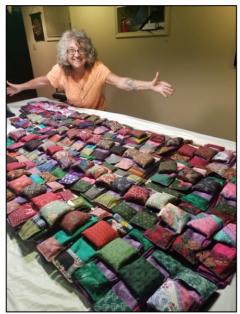

**Nov.- Hosted** <u>Days for Girls</u> **workshop-** Members provided dinner and assisted in making the items for the kits. Our members donated underwear, washcloths, soap, and fabric.

During the Spring quarantine member JoAnne Klein assembled 100 complete kits.