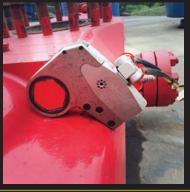

## UNI-SWIVELLOW PROFILE HYDRAULIC TORQUE WRENCH THE WRENCH WITH A TWIST

NOT ONLY IS THE WRENCH ITSELF ROTATABLE AROUND EVERY APPLICATION ... SO IS THE UNI-SWIVEL. WE RE-WROTE THE BOOK WITH THE TXU WHEN IT COMES TO BEING THE MOST VERSATILE LIMITED CLEARANCE HYDRAULIC WRENCH. EVERY COMPONENT IS ENGINEERED FOR HIGH-TORQUE PERFORMANCE AND

SERIES UNI-SWIVEL

LOW PROFILE

HYDRAULIC TORQUE WRENCH

ADJUST - AROUND 360 DEGREES

HYDRAULIC TORQUE WRENCH