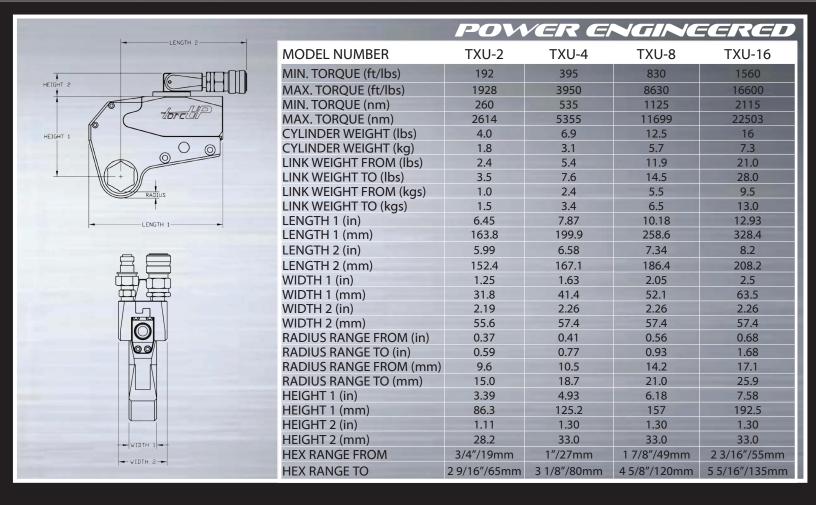

#### **Worldwide Headquarters**

1025 Conroy Place

Easton, PA 18040 USA

TOLL FREE: 1-888-TorcUP-1 TELEPHONE: 1-610-250-5800

FAX: 1-610-250-2700

www.torcup.com

Made In USA

Four Models From 192 ft/lbs to 16,000 ft/lbs

Every Unit Calibrated In ISO17025 Laboratory