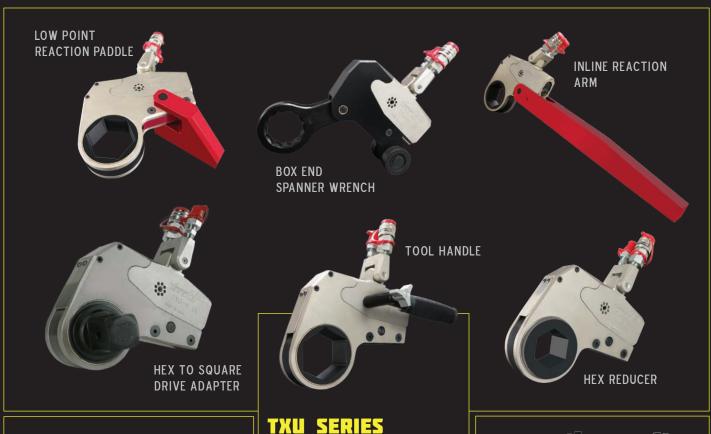

### THE POWER INSIDE

- 1. PATENTED "PEANUT-SHAPED" CYLINDER
- 2. ENGAGEMENT ROD
- 3. NEVER-LOCK DRIVE PAWL
- 4. MULTI-TOOTH RATCHET
- 5. ONE PIECE DRIVE PLATE
- 6. LINK PIN
- 7. IN-LINE REACTION PAD
- **8 STEEL ALIGNMENT PIN**
- 9. COMPLETELY FLAT DESIGN
- 10. QUICK CONNECT COUPLERS
- 11. 180° X 360° UNI-SWIVEL
- 12. PROPRIETARY PISTON SEAL
- 13. SLIDER PREVENTS WEAR OF PISTON