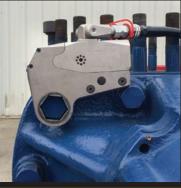

## UNI-SWIVELLOW PROFILE HYDRAULIC TORQUE WRENCH THE WRENCH WITH A TWIST

NOT ONLY IS THE WRENCH ITSELF ROTATABLE AROUND EVERY APPLICATION ... SO IS THE UNI-SWIVEL. WE RE-WROTE THE BOOK WITH THE TXU WHEN IT COMES TO BEING THE MOST VERSATILE LIMITED CLEARANCE HYDRAULIC WRENCH. EVERY COMPONENT IS ENGINEERED FOR HIGH-TORQUE PERFORMANCE AND

SERIES UNI-SWIVEL

LOW PROFILE

HYDRAULIC TORQUE WRENCH

ADJUST - AROUND 360 DEGREES

HYDRAULIC TORQUE WRENCH