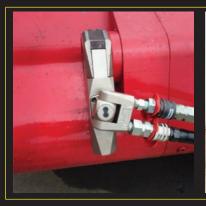

## UNI-SWIVELLOW PROFILE HYDRAULIC TORQUE WRENCH THE WRENCH WITH A TWIST

NOT ONLY IS THE WRENCH ITSELF ROTATABLE AROUND EVERY APPLICATION ... SO IS THE UNI-SWIVEL. WE RE-WROTE THE BOOK WITH THE TXU WHEN IT COMES TO BEING THE MOST VERSATILE LIMITED CLEARANCE HYDRAULIC WRENCH. EVERY COMPONENT IS ENGINEERED FOR HIGH-TORQUE PERFORMANCE AND

SERIES UNI-SWIVEL

LOW PROFILE

HYDRAULIC TORQUE WRENCH

ADJUST - AROUND 360 DEGREES

HYDRAULIC TORQUE WRENCH