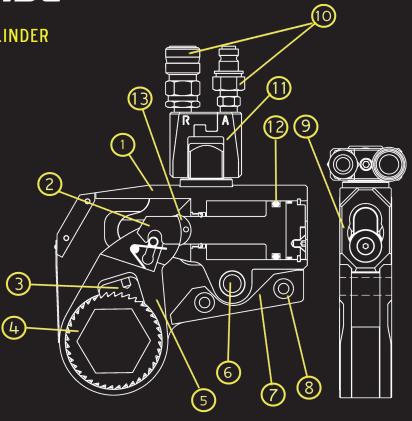

### THE POWER INSIDE

- 1. PATENTED "PEANUT-SHAPED" CYLINDER
- 2. ENGAGEMENT ROD
- 3. NEVER-LOCK DRIVE PAWL
- 4. MULTI-TOOTH RATCHET
- 5. ONE PIECE DRIVE PLATE
- 6. LINK PIN
- 7. IN-LINE REACTION PAD
- **8 STEEL ALIGNMENT PIN**
- 9. COMPLETELY FLAT DESIGN
- 10. QUICK CONNECT COUPLERS
- 11. 180° X 360° UNI-SWIVEL
- 12. PROPRIETARY PISTON SEAL
- 13. SLIDER PREVENTS WEAR OF PISTON