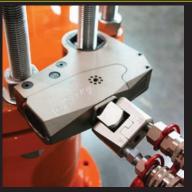

## UNI-SWIVELLOW PROFILE HYDRAULIC TORQUE WRENCH THE WRENCH WITH A TWIST

NOT ONLY IS THE WRENCH ITSELF ROTATABLE AROUND EVERY APPLICATION ... SO IS THE UNI-SWIVEL. WE RE-WROTE THE BOOK WITH THE TXU WHEN IT COMES TO BEING THE MOST VERSATILE LIMITED CLEARANCE HYDRAULIC WRENCH. EVERY COMPONENT IS ENGINEERED FOR HIGH-TORQUE PERFORMANCE AND

SERIES UNI-SWIVEL

LOW PROFILE

HYDRAULIC TORQUE WRENCH

ADJUST - AROUND 360 DEGREES

HYDRAULIC TORQUE WRENCH