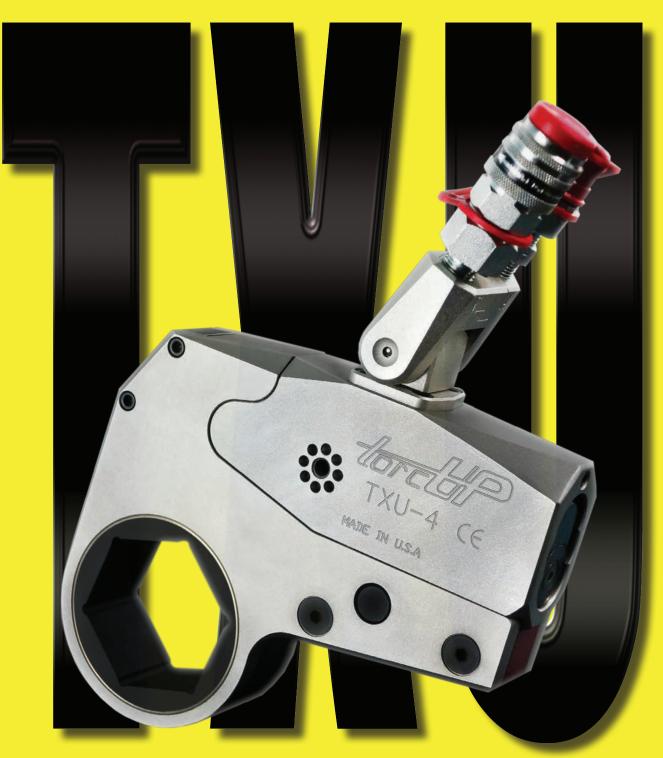

# TXU

## UNI-SWIVELLOW PROFILE HYDRAULIC TORQUE WRENCH THE WRENCH WITH A TWIST

NOT ONLY IS THE WRENCH ITSELF ROTATABLE AROUND EVERY APPLICATION ... SO IS THE UNI-SWIVEL. WE RE-WROTE THE BOOK WITH THE TXU WHEN IT COMES TO BEING THE MOST VERSATILE LIMITED CLEARANCE HYDRAULIC WRENCH. EVERY COMPONENT IS ENGINEERED FOR HIGH-TORQUE PERFORMANCE AND

DURABILITY TO DELIVER JOB-SITE RESULTS
ACCURATELY AND ON SCHEDULE. THE
TXU IS THE ONLY TOOL IN THE JOB
BOX THAT WILL GIVE YOU FREEDOM
WHEN FACED WITH LIMITATIONS.

SERIES UNI-SWIVEL

LOW PROFILE

HYDRAULIC TORQUE WRENCH

ADJUST - AROUND 360 DEGREES

HYDRAULIC TORQUE WRENCH