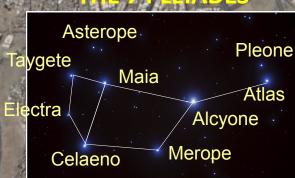

## IID CITY

orrelates to the 7-Star *Pleiadian Pyramid City* onia, Mars. The central hotel tower, the *Royal* Tower has the world's largest clock face. This e world. The Abrai Al-Bait the Tower of Sauron. This would similarities with the *Fower or Saltron*. This would corroborate with the theme of the Luciferians that venerated the *All-Seeing Eye* that is attributed to Lucifer. The next *Martian Motif* of the *Pentagon D&M Fortress* corresponds to the *Abraj Kudrai*. This is the largest hotel in the world and is in fact laid out in a pentagon foundation. It is also orientated in the same fashion and angle found in Cydonia, Mars.