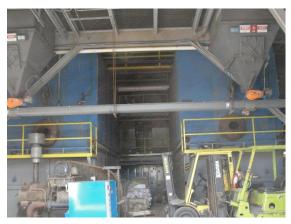

## **600 HP BIOMASS BOILERS**

Manufacturer: English Boiler Model: 20SF250

Capacity: 20,700 lbs/hr 600 hp

Design pressure: 250 psig Operating pressure: 150 psig

Fuel: wood chips/saw dust, 6,000 btu/lb

Fuel consumption: 6,876 lbs/hr per boiler

## Scope of supply:

One 600 hp wood fired boiler, one 600 hp wood fired with supplemental oil fired boiler

Two fuel storage bins, reclaim system, conveyor, metering bins

Dust collector and ash system

FD and ID fans