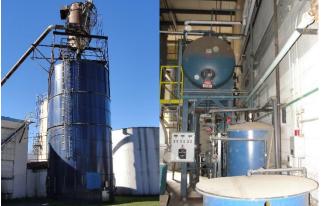

## **600 HP BIOMASS BOILERS**

Manufacturer: English Boiler Model: 20SF250

Capacity: 20,700 lbs/hr 600 hp

Design pressure: 250 psig Operating pressure: 150 psig

Fuel: wood chips/saw dust, 6,000 btu/lb

Fuel consumption: 6,876 lbs/hr per boiler

## Scope of supply:

One 600 hp wood fired boiler, one 600 hp wood fired with supplemental oil fired boiler

Two fuel storage bins, reclaim system, conveyor, metering bins

Dust collector and ash system

FD and ID fans