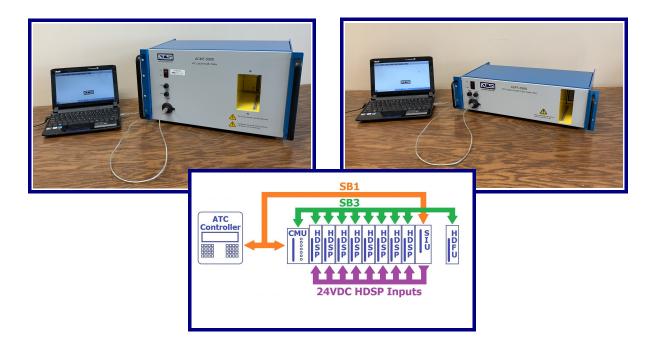

- The course covers testing of the CMU, SIU and HDSP/FU
- Students may take a test at the end of the course.
- Students who pass the test will be given a training certificate.
- Training qualifies for TARP points for IMSA members.