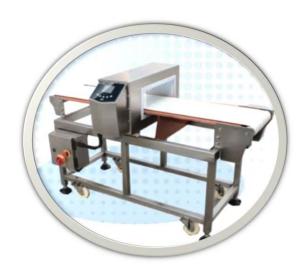

# **Multifunction Dedection System**

**Symmetric Series** 

#### **Comprehensive Protection**

- 1. Multi stage authority for operator. Every stage have unique password that secures product quality.
- 2. The touch screen operation alternated with keypad, that makes input parts more durable.
- 3. A durable conveyor with IP 65. Let machines get most compatible with the environment.