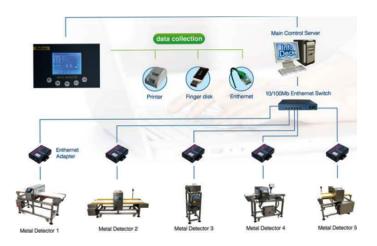

Details of detection log. More than 3 months events memory. It is easy for quality tracking and detection statitic.

Easy to upgrade operation system, just use finger disk.

External connecting ability - RS-232, USB, Ethernet.