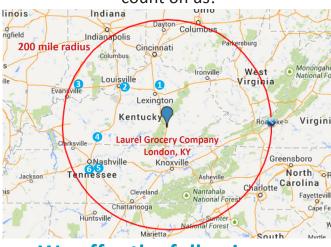

## Go with a PROVEN Provider...

LGC Storage and its affilliates have been packing, shipping, and transporting goods since 1922.

We are conveniently located on I-75 between Lexington and Knoxville and are within just a few hours of several major manufacturing and automotive plants