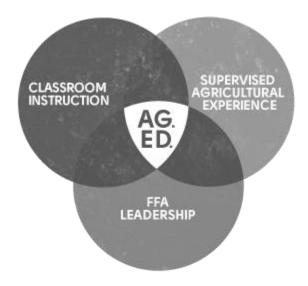

# **FFA and Agricultural Education**

When you put on an FFA jacket, you become part of a total agriculture education program that will connect you to exciting careers in the science, business and technology of agriculture. FFA is only one of three essential components of this system, all of which work together to provide you with the personal, academic and career experiences essential for your success. Get to know the "three circles" that make this possible.

**Classroom/Laboratory Instruction**- Agriculture is rooted in science, math, business and technology. The time you spend in the classroom and school lad with you teacher will help you explore and master the information necessary to move forward with you career development. Get ready for exciting hands-on opportunities that make textbooks come alive!

**Supervised Agricultural Experience (SAE)-** Nothing takes your skills to highest level faster than putting them into practice. Through an SAE, you can create your own landscaping business, conduct a scientific research project that could change the world, grow crops or raise livestock, secure a meaningful job that provides insider experience related to your career choice, or learn how to make a difference in your community though civic engagement. Best of all, you can earn while you learn.

**FFA-** As an FFA member, you'll work on developing your potential for premier leadership, personal growth and career success. By participating in competitions, degree programs, state and national conventions, community service projects, summer camps and chapter committees, you'll grow in ways that take advantage of your talents and help you become the leader you were meant to be. The key to success in FFA is to get involved!

Make sure you're getting a complete Agricultural Education experience, and remember that it all works together. Talk with you agricultural teacher today and make plans to perform in all three arenas. Don't just settle for a high school diploma when you can get set for life.