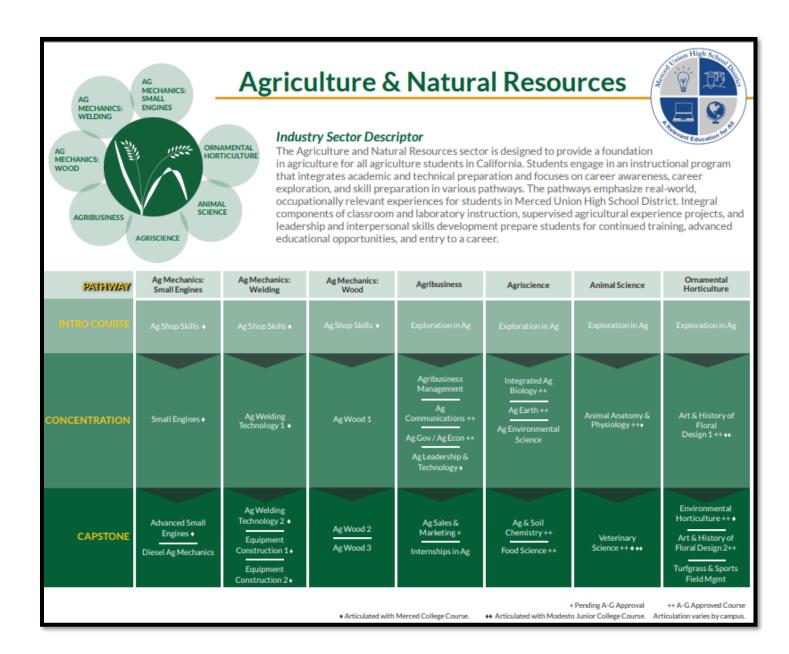

4       | 803      | 856       | 838        | 905      | 836      | 893      | 909      | 1004      | 1094     | 1170     |
|                   |                | Total 13th / 14th Grade             | 14        | 18       | 22        | 20         | 14       | 30       | 25       | 13       | 34        | 15       | 32       |
|                   |                | Total 13til / 14til Glade           |           |          |           |            |          |          |          |          |           |          |          |
|                   |                | Total AHS FFA (R-2) Enrollment      | 868       | 821      | 878       | 858        | 919      | 866      | 918      | 922      | 1038      | 1109     | 1202     |

# Primary Atwater High School Agriculture Program (R-2) Pathways



#### **Notes**

- #1 The chart above pertains to "established" pathways within state CTE sectors.
- **#2** The Atwater High School Agriculture program also has "partial" <u>Ag Business</u> pathway, however that pathway does not have full-time enrollment or permanent "4 year pathway" courses to establish/implement fully.

# **Atwater High School Agriculture Department 2019-2020 Budget**

| Note                                                                                                                                                                                               | Awards)                                                                    | 8 8 8 888 8 | <u> </u> | Act  | ŽĀ        | N A      | Irans<br>Acct | Act \$ 26,000.00 | Special/General<br>Acct | Acct Acct Acct |