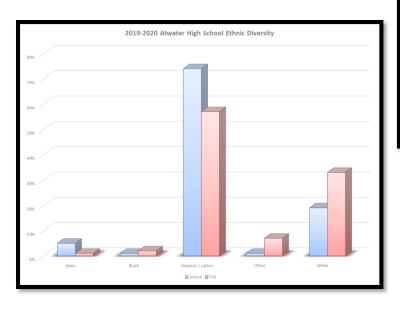

Teacher – Kaylyn Davenport State Champion CDE – Marketing Plan Superior Chapter

# **Atwater High School Agriculture / FFA Enrollment History**

## <u>California Agriculture Education – R-2 Enrollment</u>

(Individual students enrolled in agriculture courses)

| YEAR |               |
|------|---------------|
| 2002 | 287 students  |
| 2003 | 300 students  |
| 2004 | 330 students  |
| 2005 | 328 students  |
| 2006 | 344 students  |
| 2007 | 426 students  |
| 2008 | 647 students  |
| 2009 | 868 students  |
| 2010 | 821 students  |
| 2011 | 878 students  |
| 2012 | 858 students  |
| 2013 | 919 students  |
| 2014 | 866 students  |
| 2015 | 918 students  |
| 2016 | 922 students  |
| 2017 | 1038 students |
| 2018 | 1109 students |
| 2019 | 1202 students |
| 2020 |               |

20212022







# **Atwater High School Agriculture Department Course Enrollment Data** *Past 10 Years: 2009 - 2019*

| Course Er         | <u>rollm</u> e | ent                                 | 2009      | 2010     | 2011      | 2012       | 2013     | 2014     | 2015     | 2016     | 2017      | 2018     | 2019     |
|-------------------|----------------|-------------------------------------|-----------|----------|-----------|------------|----------|----------|----------|----------|-----------|----------|----------|
| 1st               | **             | Ag Biology                          | 332       | 191      | 265       | 227        | 271      | 194      | 244      | 221      | 249       | 216      | 168      |
| Year              | *              | Ag Shop Skills                      | 126