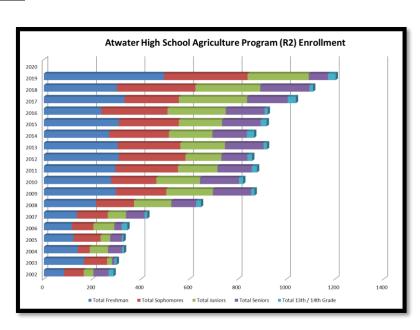

ng Teacher – Kaylyn Davenport State Champion CDE – Marketing Plan Superior Chapter

# **Atwater High School Agriculture / FFA Enrollment History**

## <u>California Agriculture Education – R-2 Enrollment</u>

(Individual students enrolled in agriculture courses)

| YEAR |               |
|------|---------------|
| 2002 | 287 students  |
| 2003 | 300 students  |
| 2004 | 330 students  |
| 2005 | 328 students  |
| 2006 | 344 students  |
| 2007 | 426 students  |
| 2008 | 647 students  |
| 2009 | 868 students  |
| 2010 | 821 students  |
| 2011 | 878 students  |
| 2012 | 858 students  |
| 2013 | 919 students  |
| 2014 | 866 students  |
| 2015 | 918 students  |
| 2016 | 922 students  |
| 2017 | 1038 students |
| 2018 | 1109 students |
| 2019 | 1202 students |
| 2020 |               |

20212022







# **Atwater High School Agriculture Department Course Enrollment Data** *Past 10 Years: 2009 - 2019*

| Course Er         | <u>rollm</u> e | ent                                 | 2009      | 2010     | 2011      | 2012       | 2013     | 2014     | 2015     | 2016     | 2017      | 2018     | 2019     |
|-------------------|----------------|-------------------------------------|-----------|----------|-----------|------------|----------|----------|----------|----------|-----------|----------|----------|
| 1st               | **             | Ag Biology                          | 332       | 191      | 265       | 227        | 271      | 194      | 244      | 221      | 249       | 216      | 168      |
| Year              | *              | Ag Shop Skills                      | 126