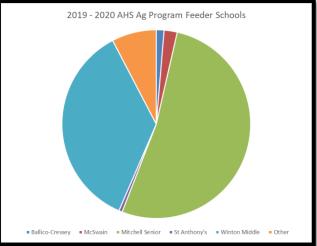

eacher – Kaylyn Davenport State Champion CDE – Marketing Plan Superior Chapter

# **Atwater High School Agriculture / FFA Enrollment History**

## <u>California Agriculture Education – R-2 Enrollment</u>

(Individual students enrolled in agriculture courses)

| YEAR |               |
|------|---------------|
| 2002 | 287 students  |
| 2003 | 300 students  |
| 2004 | 330 students  |
| 2005 | 328 students  |
| 2006 | 344 students  |
| 2007 | 426 students  |
| 2008 | 647 students  |
| 2009 | 868 students  |
| 2010 | 821 students  |
| 2011 | 878 students  |
| 2012 | 858 students  |
| 2013 | 919 students  |
| 2014 | 866 students  |
| 2015 | 918 students  |
| 2016 | 922 students  |
| 2017 | 1038 students |
| 2018 | 1109 students |
| 2019 | 1202 students |
| 2020 |               |

20212022







# **Atwater High School Agriculture Department Course Enrollment Data** *Past 10 Years: 2009 - 2019*

| Course Er         | <u>rollm</u> e | ent                                 | 2009      | 2010     | 2011      | 2012       | 2013     | 2014     | 2015     | 2016     | 2017      | 2018     | 2019     |
|-------------------|----------------|-------------------------------------|-----------|----------|-----------|------------|----------|----------|----------|----------|-----------|----------|----------|
| 1st               | **             | Ag Biology                          | 332       | 191      | 265       | 227        | 271      | 194      | 244      | 221      | 249       | 216      | 168      |
| Year              | *              | Ag Shop Skills                      | 126