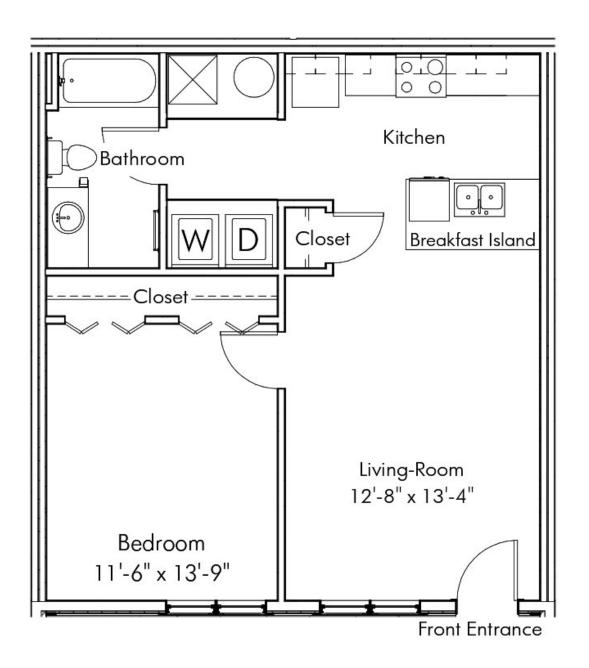

#### One Bedroom / One Bathroom with Detached Garage

706 Square Feet \$1,045

Unit No.: C104 A4 Floor Plan