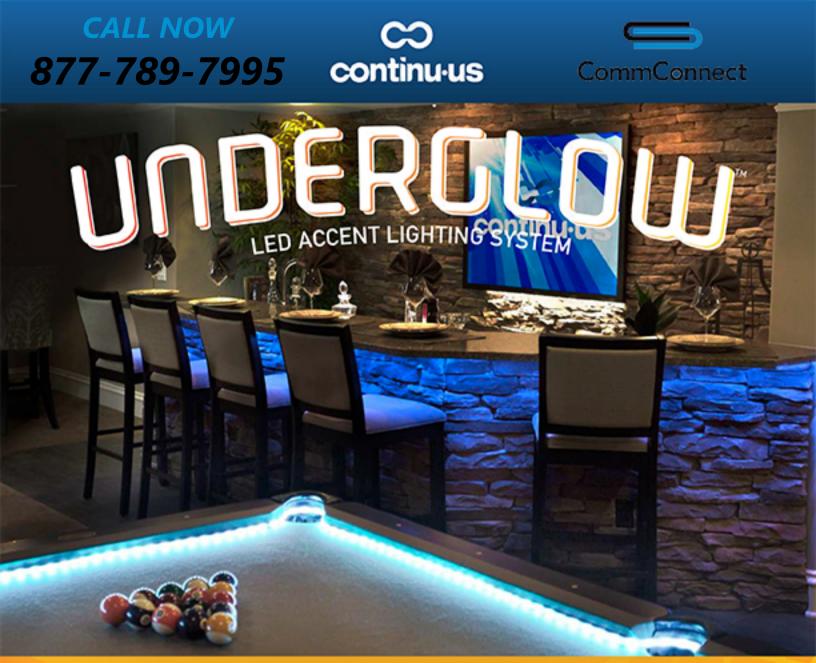

## **Underglow**<sup>™</sup>

Cool White UG-80CW UG-40CW

Warm White UG-80WW UG-40WW

Accessories UG-WP100, UG-CLIP100

to fit.

Up to 16 Feet! Strong

Colors reaves

7 Brightness Levels

## UNDERGLOUT LED ACCENT LIGHTING SYSTEM

7 Different Brightness Levels Both Warm White & Cool White LED strips have 7 different levels of intensity.

| Unit Dimensions (W x H x D) - Starter Kit            | 7.50° x 10.75° x 2.00°  |
|------------------------------------------------------|-------------------------|
| Unit Weight - Starter Kit                            | 0.66 lbs                |
| Shipping Dimensions (W x H x D) - Starter Kit (12pk) | 8.00° x 15.00° x 11.50° |
| Shipping Weight - Starter Kit                        | 9.0 lbs                 |
| Unit Dimensions (W x H x D) - Connectors             | 4.75" x 4.00" x 0.50"   |
| Unit Weight - Connectors                             | 0.10 lbs                |
| Shipping Dimensions (W x H x D) - Connectors (24pk)  | 5.00° x 6.00° x 4.25°   |
| Shipping Weight - Connectors                         | 1.0 lbs                 |
| Unit Dimensions (W x H x D) - Extension              | 6.00" x 6.00" x 0.50"   |
| Unit Weight - Extension                              | 0.15 lbs                |
| Shipping Dimensions (W x H x D) - Extension (24pk)   | 6.25" x 12.50" x 6.25"  |
| Shipping Weight - Extension                          | 3.0 lbs                 |