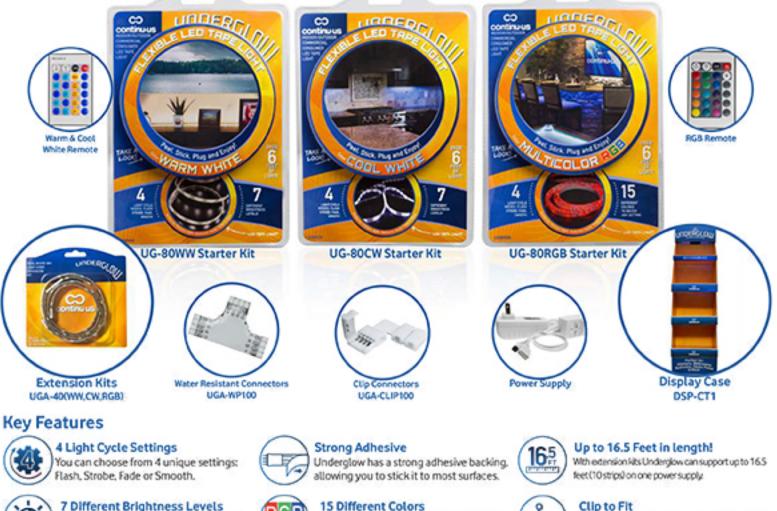

## **Underglow**<sup>™</sup>

Cool White UG-80CW UG-40CW

Warm White UG-80WW UG-40WW

Accessories UG-WP100, UG-CLIP100

to fit.

Up to 16 Feet! Strong

Colors reaves

7 Brightness Levels

## UNDERGLOUT LED ACCENT LIGHTING SYSTEM

7 Different Brightness Levels Both Warm White & Cool White LED strips have 7 different levels of intensity.

| Unit Dimensions (W x H x D) - Starter Kit            | 7.50° x 10.75° x 2.00°  |
|------------------------------------------------------|-------------------------|
| Unit Weight - Starter Kit                            | 0.66 lbs                |
| Shipping Dimensions (W x H x D) - Starter Kit (12pk) | 8.00° x 15.00° x 11.50° |
| Shipping Weight - Starter Kit                        | 9.0 lbs                 |
| Unit Dimensions (W x H x D) - Connectors             | 4.75" x 4.00" x 0.50"   |
| Unit Weight - Connectors                             | 0.10 lbs                |
| Shipping Dimensions (W x H x D) - Connectors (24pk)  | 5.00° x 6.00° x 4.25°   |
| Shipping Weight - Connectors                         | 1.0 lbs                 |
| Unit Dimensions (W x H x D) - Extension              | 6.00" x 6.00" x 0.50"   |
| Unit Weight - Extension                              | 0.15 lbs                |
| Shipping Dimensions (W x H x D) - Extension (24pk)   | 6.25" x 12.50" x 6.25"  |
| Shipping Weight - Extension                          | 3.0 lbs                 |

| Accessories<br>UGA-CLIP100, Clip Connector | Sold Seperatel |
|--------------------------------------------|----------------|
| UGA-WP100, Water Resistant Connector       | Sold Seperatel |
| UGA-40RGB, Multicolor RGB Extension Kilt   | Sold Seperatel |
| UGA-40WW, Warm White Extension Kit         | Sold Seperatel |
| UGA-40CW, Cool White Extension Kit         | Sold Seperatel |

Note: Features and specifications are subject to change artificial nation.

**CALL NOW** 

877-789-7995

```
ct_us_spes_mix Limited Warranty
```

The Multicolor RGB LED strips support 15

different colors, as well as white.

One-Year replacement, provides for minimal downtime by offering advance replacement.

Clip Underglow to the size you need. Set it to 90

degree angles. Ts and more with clip connectors!