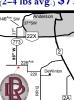

#### Go west on Anderson Rd until it turns south into 37st Turn West on 146<sup>Ave</sup> for one block, then South on 37<sup>st</sup> to 22-X. Cross 22-X, go 5 KM south on Rte.773 (96<sup>ST</sup>W) to 4-way stop. Plant is located on S. E. corner.