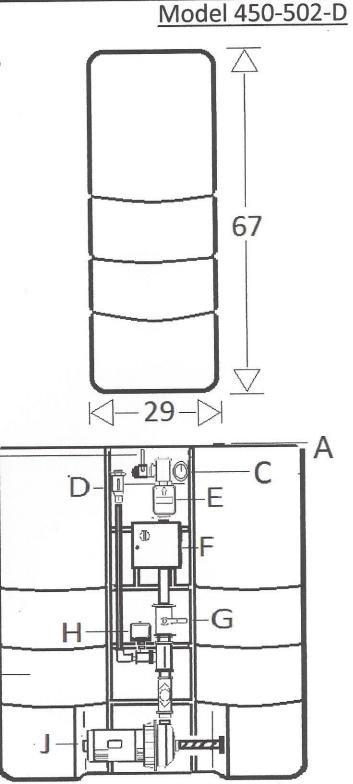

## Components

- A. Complete Auto Fill Assembly
- B. Test Valve
- C. Water Pressure Gauge
- D. 3/4 Bypass Line w/ Backflow Preventer
- E. Flow Switch
- F. D Panel Pump Controller
- G. Supervised Control Valve
- H. 40 60 Pressure Switch
- Polyethylene Translucent 450 Gallon Tank
- J. 5 HP UL Motor w/ Pump