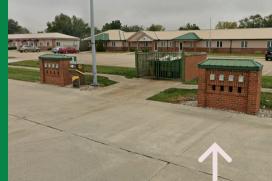

Northwest Business Park. The Stop will be located at the

Mailboxes on Windsor Dr.

The Mattoon route remains unchanged.