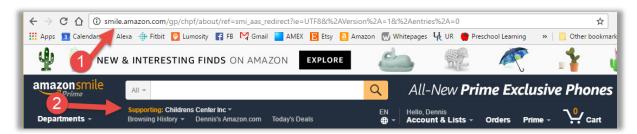

# ! Important!

From each PC you use, change the shortcut on your bookmark bar to point to <a href="mailto:smile.amazon.com">smile.amazon.com</a> each time you go to Amazon. If you go to amazon.com by mistake no contribution will be made.