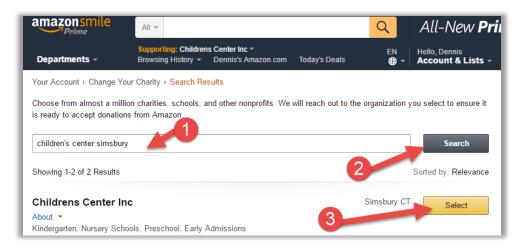

### How do I select a charitable organization to support when shopping on AmazonSmile?

On your first visit to AmazonSmile (smile.amazon.com), you need to select a charitable organization to receive donations from eligible purchases before you begin shopping.

We will remember your selection, and then every eligible purchase you make at smile.amazon.com will result in a donation.