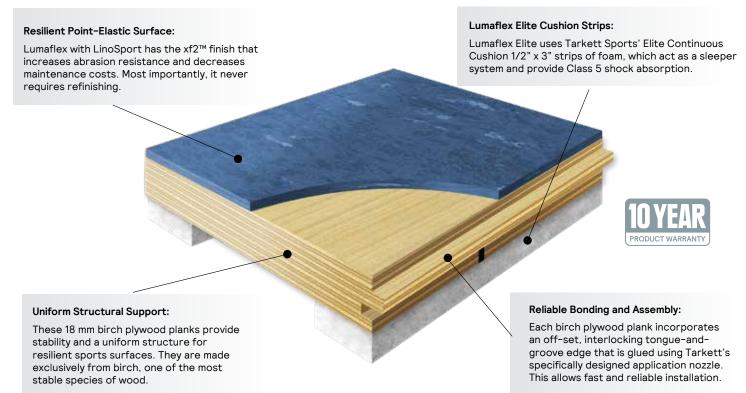

## LUMAFLEX

The pinnacle of sports performance with Lumaflex

Applications: Gymnasium · Multi-Purpose Rooms · Inline Skating • Aerobic and Fitness

**LUMAFLEX BENEFITS** 

(with the LinoSport 2.5 MM surface):

- The 18 mm plywood planks are made exclusively from birch, an extremely stable species of wood that provides a uniform structure for resilient sports surfaces.
- With the ability to hold events, the multipurpose advantage is an investment that will lead to long-term gains.

Lumaflex Elite with Linosport 2.5 MM is a Class 5, high performance gym flooring solution that provides an unparalleled combination of deformation, performance, safety and comfort. By adding an area-elastic birch plywood sub-system to a point-elastic surface, Lumaflex Elite brings your game to another level.

• Lumaflex Elite can be modified to meet height requirements, especially when replacing a

(with the LinoSport 2.5 MM surface):

• Engages two types of elasticity. · Elite levels of shock absorption and

more uniformity.

### **COMPREHENSIVE WARRANTY PROTECTION**

LinoSport is backed by a 10-year warranty that offers the highest level of protection in the industry.