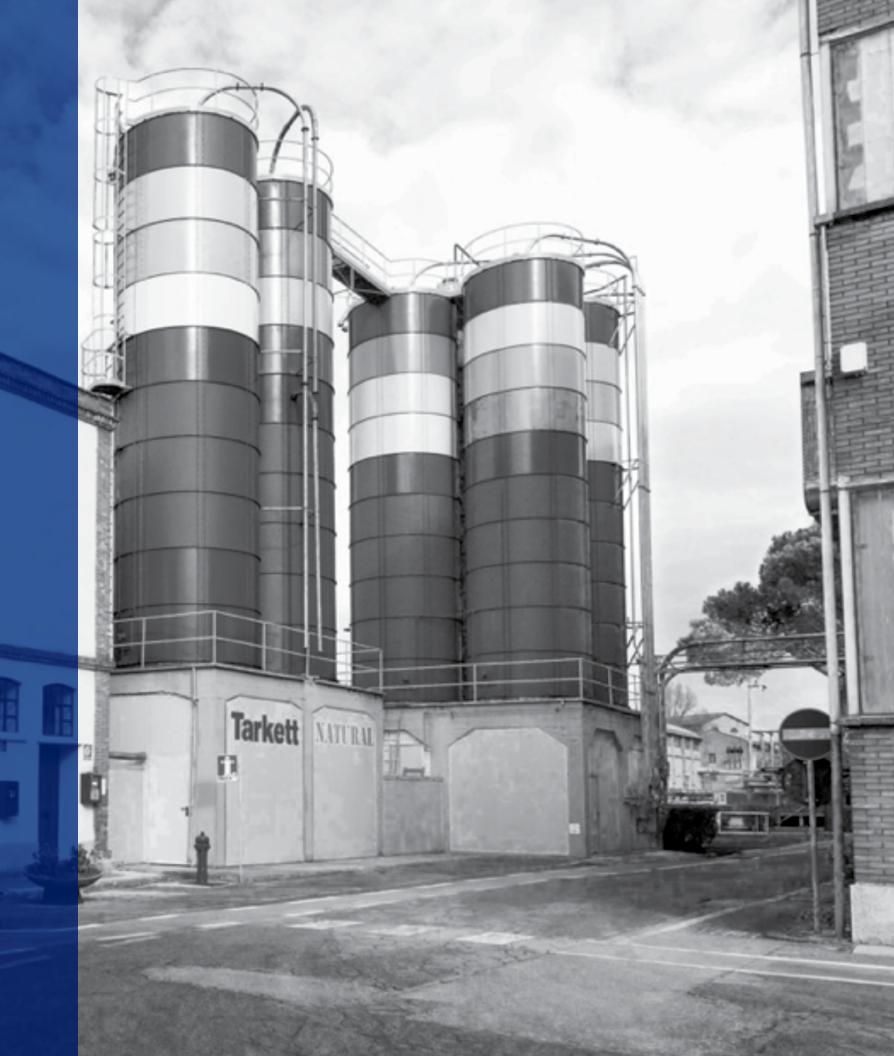

## ATHLETES COMMIT TO THE GAME... CHOOSE THE FLOOR THAT COMMITS TO THEATHLETE

Tarkett Sports is a division of the Tarkett Group, which was established in 1886. The knowledge and expertise accrued by Tarkett over 130 years has made it one of the largest flooring manufacturers in the world.

With over \$3 Billion in annual sales and an average of 13 million square feet of flooring produced per day, Tarkett is a global leader in commercial, residential, and sports solutions.

## BUILT STRONGER, TOGETHER

Tarkett Sports does it all. We offer a full range of surfacing products. From our line of commercial, residential and athletic artificial turf, sports tracks, and indoor flooring, we have the right solution to fit your needs. Tarkett Sports is built stronger, together.