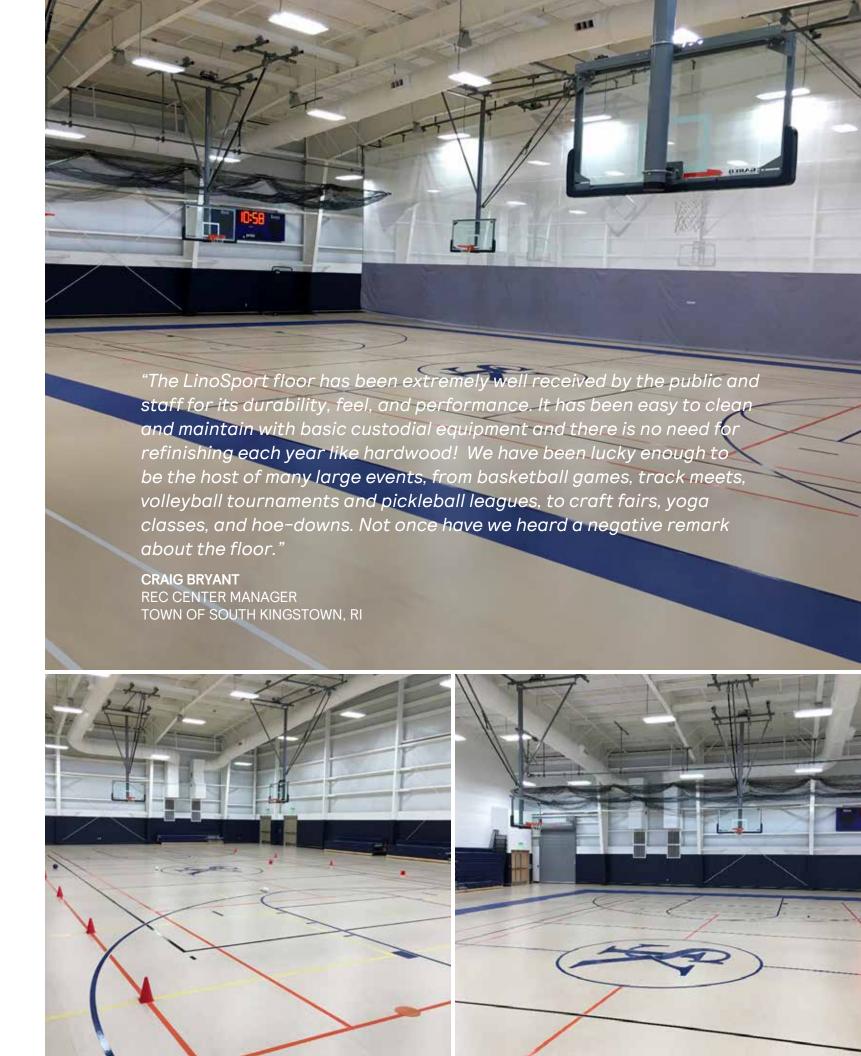

lity your space requires.

A new floor's lifecycle cost includes not just the initial investment, but regular cleaning and maintenance as well. With the xf2™ surface finish, LinoSport never requires a surface treatment, wax or polish during its lifetime. This reduces the consumption of water and detergents, and gives LinoSport a very favorable lifecycle cost.

.....



••••••

## xf2™ BENEFITS:

- Micro-reinforced polyurethane UV treatment seals and hardens the surface
- ▶ A smooth matte appearance prevents accumulation of dirt and stains
- No need for polishing, stripping, or polymer waxing over the lifetime of the surface (with regular maintenance)
- ▶ Excellent resistance to abrasion, stains and chemicals

## SOUTH KINGSTOWN INSTALLS LUMAFLEX WITH LINOSPORT

## A PERFECT COMBINATION





# OPEN UF TO A WORLD OFDESIG

## **BRINGING FUNCTIONALITY TO BEAUTY**

LinoSport can meet the challenges of today's most demanding indoor sports environments. The natural composition of this adaptable sports flooring option actively contributes to hygiene and air quality.

For creative designers and architects who choose LinoSport, they are offered a wide range of colors and patterns with which to complete nearly any design vision.

## INTRODUCING THE NEW LINOSPORT COLOR RANGE

Whether you're looking to highlight the free throw lane with a contrasting color or add color beyond the sidelines or baseline to highlight the playing area, our new handpicked color range gives you a world of design possibilities.



Colors used for illustrative purposes only and are not accurate representation o