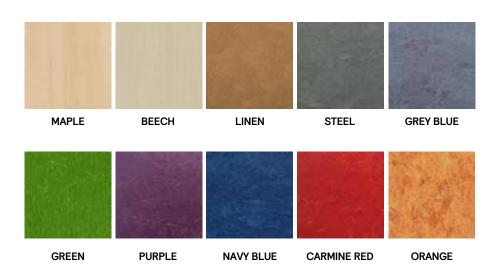

## INTRODUCING THE NEW LINOSPORT COLOR RANGE

Whether you're looking to highlight the free throw lane with a contrasting color or add color beyond the sidelines or baseline to highlight the playing area, our new handpicked color range gives you a world of design possibilities.

Colors used for illustrative purposes only and are not accurate representation of the actual product. As sui its size, colors and materials may vary.

LinoSport 4.6 MM is a truly unique sports surface. This linoleum sports floor is manufactured with all natural materials, including wood, linseed oil, cork, rosin, and calcium carbonate. It is the only shock absorbing sports surface that is also Cradle to Cradle® Silver certified.