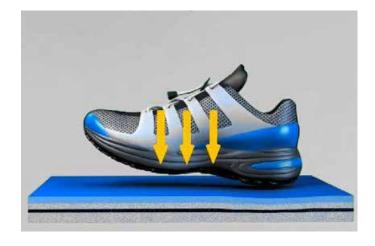

## **AREA-ELASTIC**

Area-elastic floors disperse downward force over a wide surface area, engaging more of the surface area in returning energy to the athlete. They are mostly synonymous with wood flooring.

## **POINT-ELASTIC**

The area of deformation on point-elastic flooring is much smaller than area-elastic systems; the surrounding areas of the floor remain relatively unchanged by activity in a particular area.

## **COMBI-ELASTIC SYSTEM**

By engaging both types of elasticity, all Lumaflex systems with LinoSport respond to impact both locally and across the wider surface area. As a result of this duel response, they are widely regarded as one of the best sports floors for comfort, safety, and sports performance.

AREA-ELASTIC POINT-ELASTIC COMBI-ELASTIC