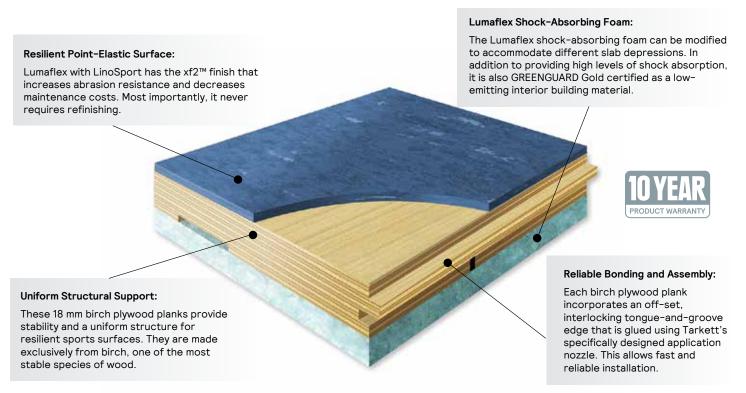

## **CRADLE TO CRADLE® SILVER CERTIFIED**

LinoSport 4.6 MM is the only shock absorbing sports surface that is also Cradle to Cradle® Silver certified.

Lumaflex with Linosport 2.5 MM is a Class 4, high performance competitive gym flooring solution that provides an unparalleled combination of performance, safety and comfort. By adding an area-elastic birch plywood sub-system to a point-elastic surface, Lumaflex with LinoSport provides athletes with the best of both worlds.

**LUMAFLEX BENEFITS** 

(with the LinoSport 2.5 MM surface):

- The 18 mm plywood planks are made exclusively from birch, an extremely stable species of wood that provides a uniform structure for resilient sports surfaces.
- With the ability to hold events, the multipurpose advantage is an investment that will lead to long-term gains.