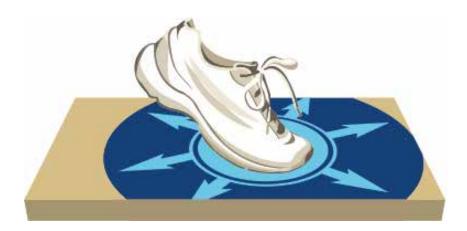

## **POINT-ELASTIC**

The area of deformation on point-elastic flooring is much smaller than area-elastic systems; the surrounding areas of the floor remain relatively unchanged by activity in a particular area.

AREA-ELASTIC POINT-ELASTIC COMBI-ELASTIC