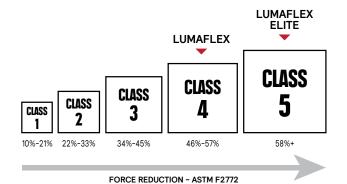

## **CRADLE TO CRADLE® SILVER CERTIFIED**

LinoSport 4.6 MM is the only shock absorbing sports surface that is also Cradle to Cradle® Silver certified.

Lumaflex with Linosport 2.5 MM is a Class 4, high performance competitive gym flooring solution that provides an unparalleled combination of performance, safety and comfort. By adding an area-elastic birch plywood sub-system to a point-elastic surface, Lumaflex with LinoSport provides athletes with the best of both worlds.

Lumaflex Elite with Linosport 2.5 MM is a Class 5, high performance gym flooring solution that provides an unparalleled combination of deformation, performance, safety and comfort. By adding an area-elastic birch plywood sub-system to a point-elastic surface, Lumaflex Elite brings your game to another level.