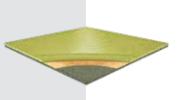

Colors used for illustrative purposes only and are not accurate representation of the actual product. As sui its size, colors and materials may vary.

LinoSport 4.6 MM is a truly unique sports surface. This linoleum sports floor is manufactured with all natural materials, including wood, linseed oil, cork, rosin, and calcium carbonate. It is the only shock absorbing sports surface that is also Cradle to Cradle® Silver certified.

### 1. xf2™ FINISH

xf2™ finish increases abrasion resistance and decreases maintenance costs. Most importantly, it never requires refinishing.

### 2. LINOLEUM CORE

Pure linoleum is made with natural raw materials that are naturally bactericidal.

## 3. JUTE UNDERLAYMENT

A layer of natural jute provides strength & support.

## 4. SHOCK-ABSORBING FOAM

LinoSport 4.6 mm includes Class 1 shock absorbing foam.