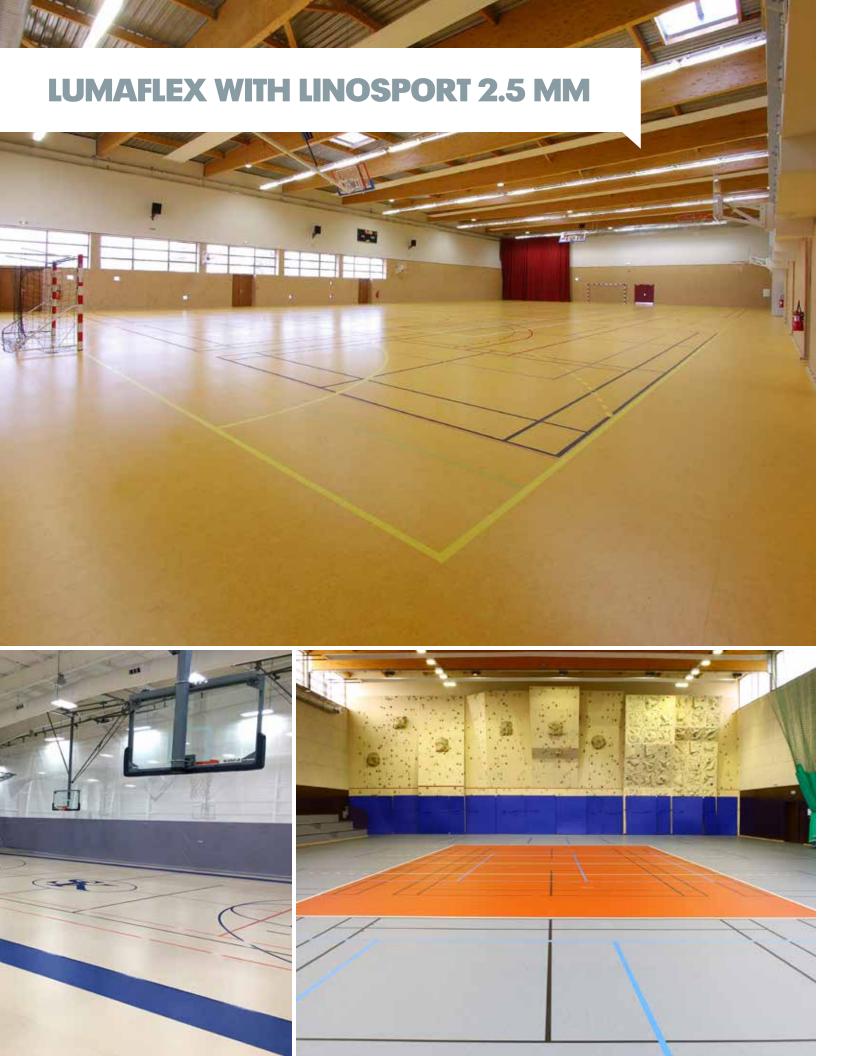

## SOUTH KINGSTOWN INSTALLS LUMAFLEX WITH LINOSPORT

## **CRADLE TO CRADLE® SILVER CERTIFIED**

LinoSport 4.6 MM is the only shock absorbing sports surface that is also Cradle to Cradle® Silver certified.

Lumaflex with Linosport 2.5 MM is a Class 4, high performance competitive gym flooring solution that provides an unparalleled combination of performance, safety and comfort. By adding an area-elastic birch plywood sub-system to a point-elastic surface, Lumaflex with LinoSport provides athletes with the best of both worlds.