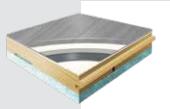

## **CRADLE TO CRADLE® SILVER CERTIFIED**

LinoSport 4.6 MM is the only shock absorbing sports surface that is also Cradle to Cradle® Silver certified.

Lumaflex with Linosport 2.5 MM is a Class 4, high performance competitive gym flooring solution that provides an unparalleled combination of performance, safety and comfort. By adding an area-elastic birch plywood sub-system to a point-elastic surface, Lumaflex with LinoSport provides athletes with the best of both worlds.

## **APPLICATIONS**

SCHOOL

GYMNASIUM

UNIVERSITIES

**FACILITY** 

RENOVATION

INLINE SKATING MULTIPURPOSE

- One of the best solutions for reducing fatigue and increasing comfort.
- · Healthier Choice® foam underlayment is GREENGUARD Gold certified.

**LUMAFLEX BENEFITS** 

(with the LinoSport 2.5 MM surface):

- The 18 mm plywood planks are made exclusively from birch, an extremely stable species of wood that provides a uniform structure for resilient sports surfaces.
- With the ability to hold events, the multipurpose advantage is an investment that will lead to long-term gains.