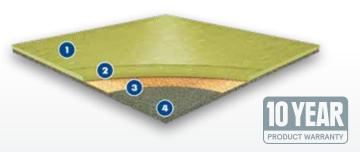

### 1. xf2™ FINISH

xf2™ finish increases abrasion resistance and decreases maintenance costs. Most importantly, it never requires refinishing.

### 2. LINOLEUM CORE

Pure linoleum is made with natural raw materials that are naturally bactericidal.

## 3. JUTE UNDERLAYMENT

A layer of natural jute provides strength & support.

## 4. SHOCK-ABSORBING FOAM

LinoSport 4.6 mm includes Class 1 shock absorbing foam.