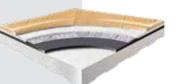

Colors used for illustrative purposes only and are not accurate representation of the actual product. As sui its size, colors and materials may vary.

LinoSport 4.6 MM is a truly unique sports surface. This linoleum sports floor is manufactured with all natural materials, including wood, linseed oil, cork, rosin, and calcium carbonate. It is the only shock absorbing sports surface that is also Cradle to Cradle® Silver certified.

### 1. xf2™ FINISH

xf2™ finish increases abrasion resistance and decreases maintenance costs. Most importantly, it never requires refinishing.

### 2. LINOLEUM CORE

Pure linoleum is made with natural raw materials that are naturally bactericidal.

## 3. JUTE UNDERLAYMENT

A layer of natural jute provides strength & support.

## 4. SHOCK-ABSORBING FOAM

LinoSport 4.6 mm includes Class 1 shock absorbing foam.