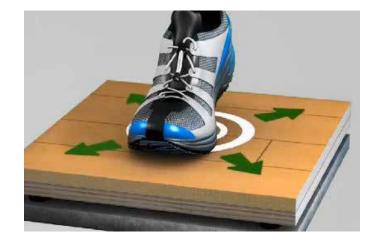

## **AREA-ELASTIC**

Area-elastic floors disperse downward force over a wide surface area, engaging more of the surface area in returning energy to the athlete. They are mostly synonymous with wood flooring.

## **POINT-ELASTIC**

The area of deformation on point-elastic flooring is much smaller than area-elastic systems; the surrounding areas of the floor remain relatively unchanged by activity in a particular area.

## **COMBI-ELASTIC SYSTEM**

By engaging both types of elasticity, all Lumaflex systems with LinoSport respond to impact both locally and across the wider surface area. As a result of this duel response, they are widely regarded as one of the best sports floors for comfort, safety, and sports performance.

AREA-ELASTIC POINT-ELASTIC COMBI-ELASTIC