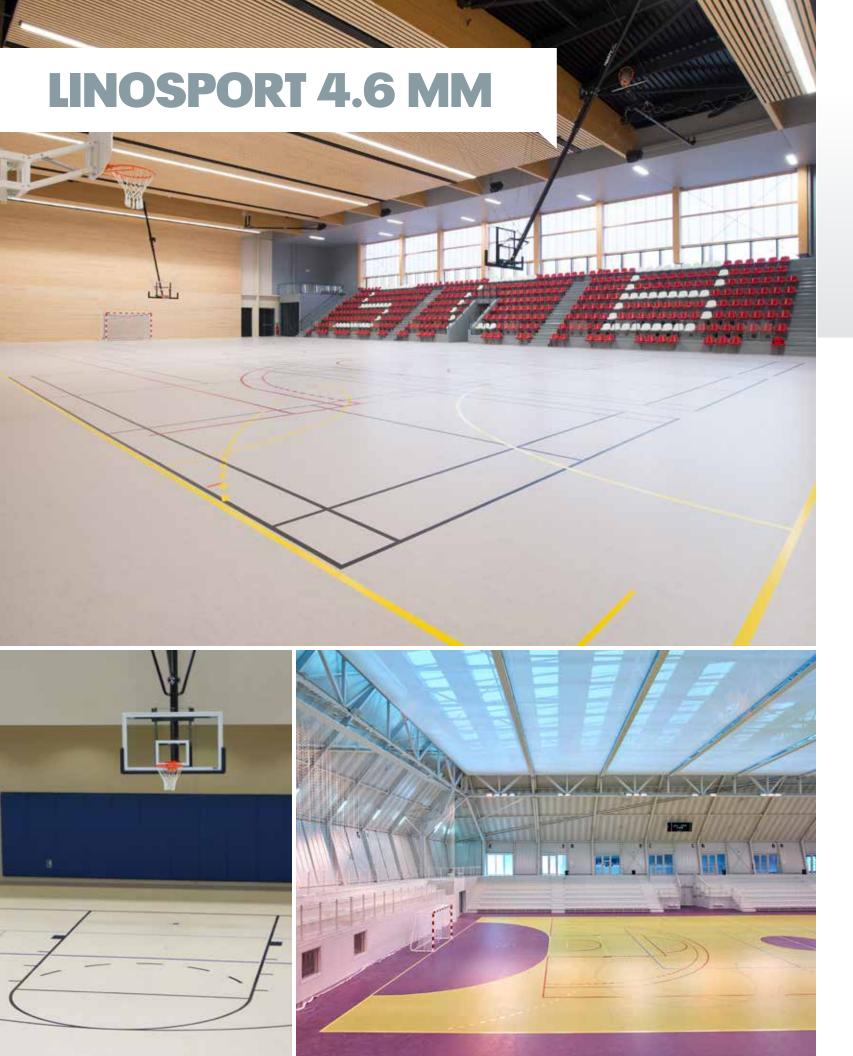

## **LINOSPORT**

The natural sustainability of LinoSport Linoleum

Applications: Multi-Purpose Rooms ·

Gymnasium · Daycare

Colors used for illustrative purposes only and are not accurate representation of the actual product. As sui its size, colors and materials may vary.

LinoSport 4.6 MM is a truly unique sports surface. This linoleum sports floor is manufactured with all natural materials, including wood, linseed oil, cork, rosin, and calcium carbonate. It is the only shock absorbing sports surface that is also Cradle to Cradle® Silver certified.