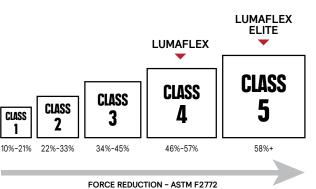

Lumaflex Elite with Linosport 2.5 MM is a Class 5, high performance gym flooring solution that provides an unparalleled combination of deformation, performance, safety and comfort. By adding an area-elastic birch plywood sub-system to a point-elastic surface, Lumaflex Elite brings your game to another level.

• Lumaflex Elite can be modified to meet height requirements, especially when replacing a

(with the LinoSport 2.5 MM surface):

• Engages two types of elasticity. · Elite levels of shock absorption and

more uniformity.