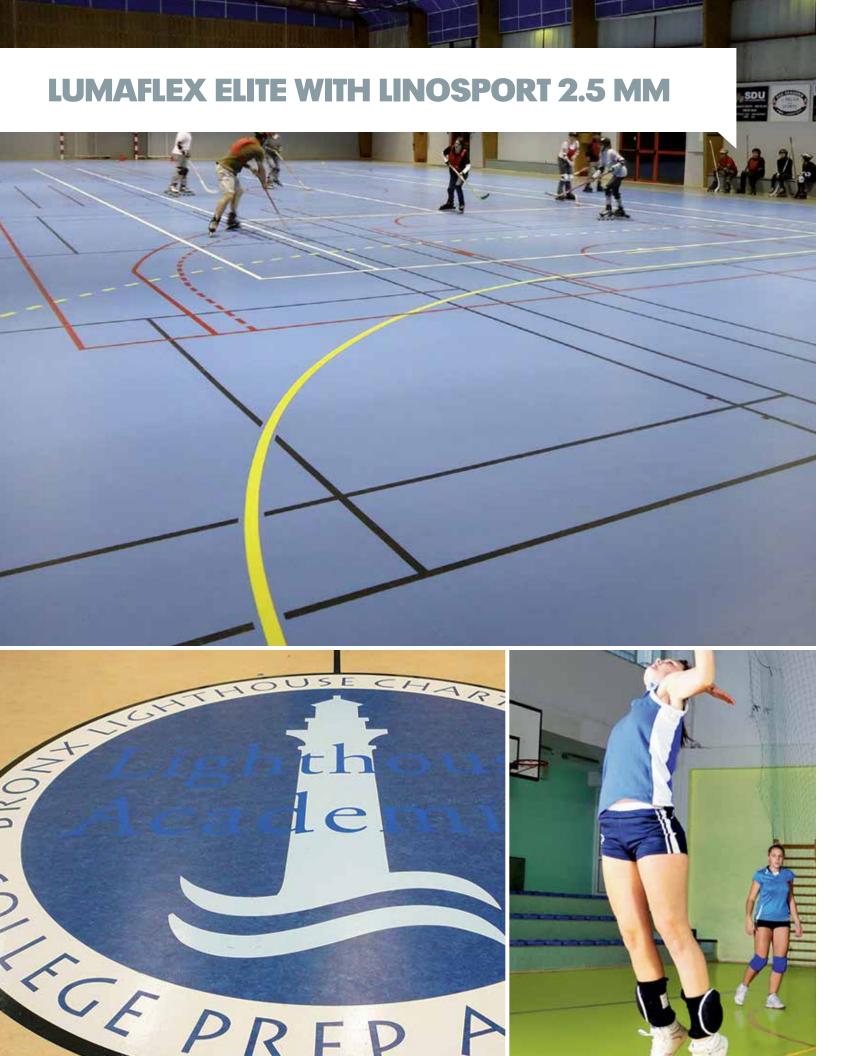

Lumaflex Elite with Linosport 2.5 MM is a Class 5, high performance gym flooring solution that provides an unparalleled combination of deformation, performance, safety and comfort. By adding an area-elastic birch plywood sub-system to a point-elastic surface, Lumaflex Elite brings your game to another level.

## **LUMAFLEX WITH LINOSPORT 2.5 MM**