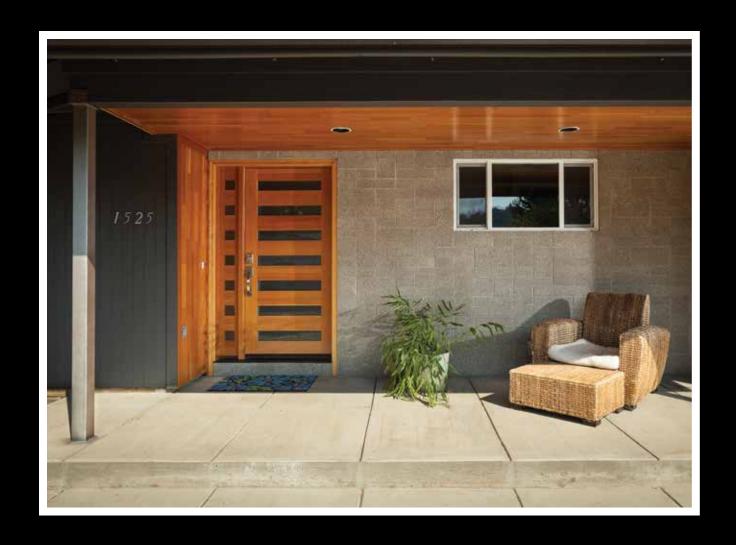

## MODERN COLLECTION

## **FEATURES**

- Square Sticking Profile
- Shown in Douglas Fir
- Standard Glass Option Shown Satin I.G.
- Unique Butcher-Block Doors in different hardwoods are shown
- 4 popular styles in stock
- All prices are list price