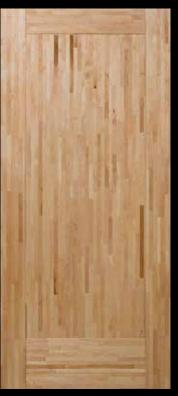

## **FEATURES**

- Square Sticking Profile
- Shown in Douglas Fir
- Standard Glass Option Shown Satin I.G.
- Unique Butcher-Block Doors in different hardwoods are shown
- 4 popular styles in stock
- All prices are list price

TMC6000M-G Special Order \$2300.00

TMC8000M Special Order \$820.00

TMC8000M-G In Stock \$852.00

TMC8021M Special Order \$845.00

TMC8021M-G Special Order \$1075.00

TMC7000M Special Order \$818.00

For a modern and truly unique look, T.M. Cobb proudly presents our Butcher Block Series. Each door is a one-of-a-kind that will add the beauty and warmth that only wood can.