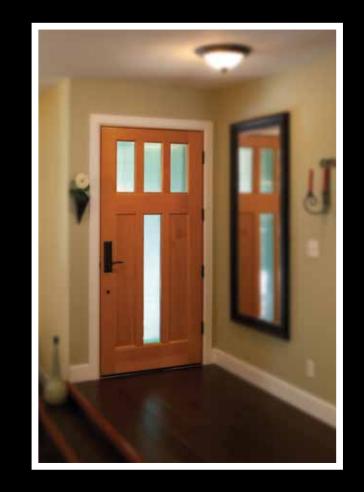

## MODERN COLLECTION

## **FEATURES**

- Square Sticking Profile
- Shown in Douglas Fir
- Standard Glass Option Shown Satin I.G.
- Unique Butcher-Block Doors in different hardwoods are shown
- 4 popular styles in stock
- All prices are list price