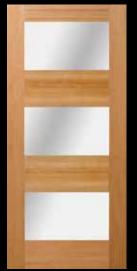

## **FEATURES**

- Square Sticking Profile
- Shown in Douglas Fir
- Standard Glass Option Shown Satin I.G.
- Unique Butcher-Block Doors in different hardwoods are shown
- 4 popular styles in stock
- All prices are list price

\$1040.00

TMC1000MV-63 D Special Order \$2198.00

TMC1000MV-G Special Order

Special Order \$790.00

\$790.00

TMC4042M Special Order \$790.00

INTRODUCING THE MODERN DOOR COLLECTION

If you have been looking for the perfect way to express yourself,