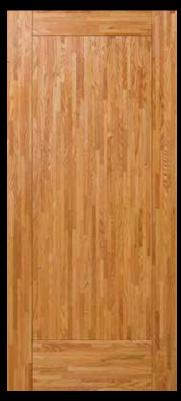

## **FEATURES**

- Square Sticking Profile
- Shown in Douglas Fir
- Standard Glass Option Shown Satin I.G.
- Unique Butcher-Block Doors in different hardwoods are shown
- 4 popular styles in stock
- All prices are list price

TMC6000M-G Special Order \$2300.00

TMC8000M Special Order \$820.00

TMC8000M-G In Stock \$852.00

TMC8021M Special Order \$845.00

TMC8021M-G Special Order \$1075.00

TMC7000M Special Order \$818.00

For a modern and truly unique look, T.M. Cobb proudly presents our Butcher Block Series. Each door is a one-of-a-kind that will add the beauty and warmth that only wood can.