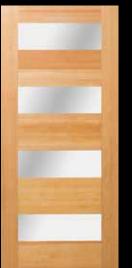

## **FEATURES**

- Square Sticking Profile
- Shown in Douglas Fir
- Standard Glass Option Shown Satin I.G.
- Unique Butcher-Block Doors in different hardwoods are shown
- 4 popular styles in stock
- All prices are list price

\$1040.00

TMC1000MV-63 D Special Order \$2198.00

TMC1000MV-G Special Order

Special Order \$790.00

\$790.00

TMC4042M Special Order \$790.00

INTRODUCING THE MODERN DOOR COLLECTION

If you have been looking for the perfect way to express yourself,