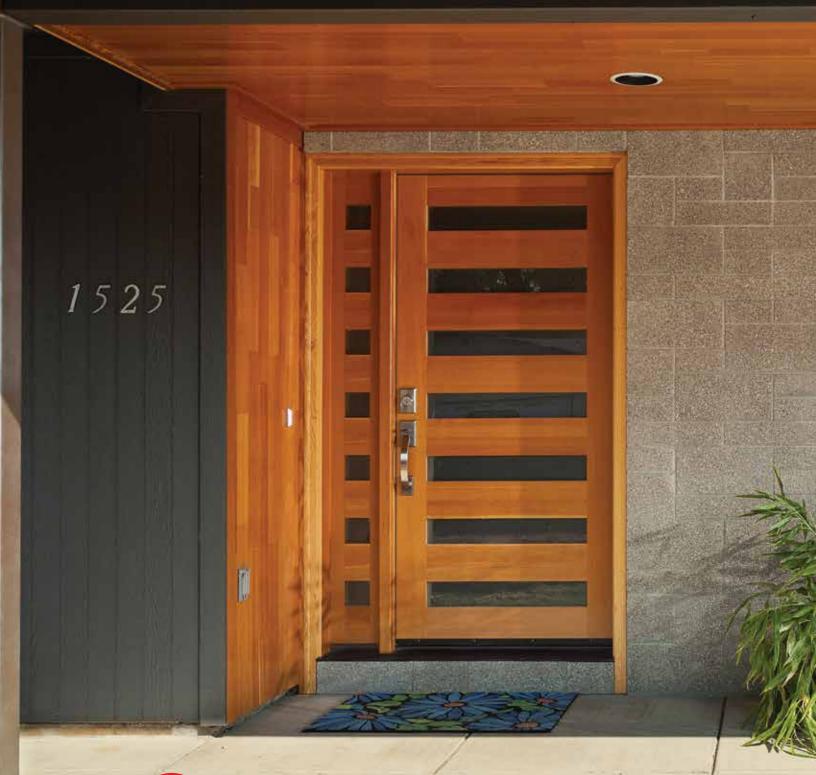

## MODERN COLLECTION

## **FEATURES**

- Square Sticking Profile
- Shown in Douglas Fir
- Standard Glass Option Shown Satin I.G.
- Unique Butcher-Block Doors in different hardwoods are shown
- 4 popular styles in stock
- All prices are list price