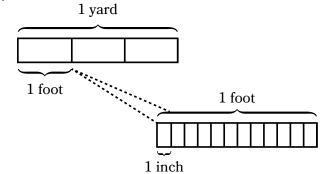

**28** 

Name Date

Use the tape diagram to help you convert each measurement.

1.

a. 
$$3.5 \text{ yd} = _{---} \text{ft}$$

c. \_\_\_\_ ft = 
$$2.75 \text{ yd}$$

2.

b. 
$$60 \text{ oz} = _{\_\_\_} \text{lb}$$

c. \_\_\_\_ 
$$lb = 68 \text{ oz}$$

d. \_\_\_\_ oz = 
$$4.5 \text{ lb}$$

Convert each measurement.

177

5 ► M4 ► TE ► Lesson 28 EUREKA MATH<sup>2</sup>