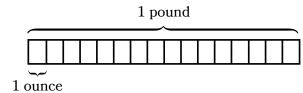

**28** 

Name Date

Use the tape diagram to help you convert each measurement.

1.

a. 
$$3.5 \text{ yd} = _{---} \text{ft}$$

c. \_\_\_\_ ft = 
$$2.75 \text{ yd}$$

2.

b. 
$$60 \text{ oz} = _{\_\_\_} \text{lb}$$

c. \_\_\_\_ 
$$lb = 68 \text{ oz}$$

d. \_\_\_\_ oz = 
$$4.5 \text{ lb}$$

Convert each measurement.

177

5 ► M4 ► TE ► Lesson 28 EUREKA MATH<sup>2</sup>