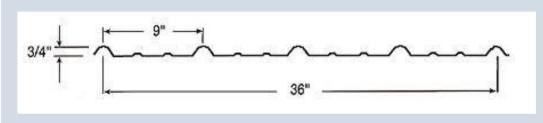

### **Panel Specifications**

- 36" panel coverage
- 3/4" trapezoidal ribs on 9" centers
- Exposed fastened low profile panel
- Applies over open framing or solid substrate
- Material: High-quality steel protected by layers of coatings and paint
- Gauges: 29ga and 26ga standard
- Finishes: Painted or Acrylic Coated Galvalume®
- Prime Panel Warranty: 40 year on painted, 25 year on Galvalume<sup>®</sup>
- Minimum roof slope 3:12
- Energy Star Rated on many colors