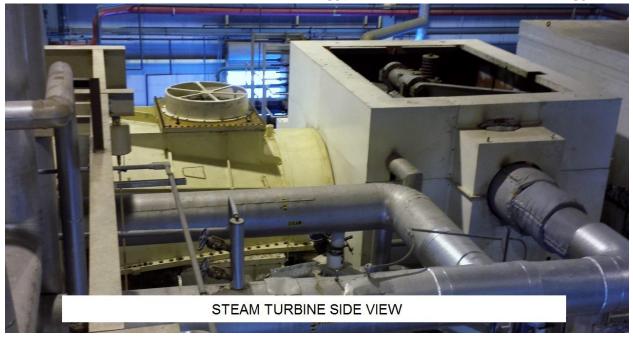

## **TURBINE:**

|                                                                                                      | Manufacturer/Type:   | Mitsubishi type SC1F25AX/10CH-1, single cylinder, axial exhaust, Serial No: 1136 |
|------------------------------------------------------------------------------------------------------|----------------------|----------------------------------------------------------------------------------|
|                                                                                                      | Rated output:        | 58120 KW                                                                         |
|                                                                                                      | Inlet steam:         | 1095 psia (1080 PSIG)/933 °F, 478,000 lbs/hr                                     |
|                                                                                                      | Inlet steam Maximum: | 1450 pssig/965 Deg F                                                             |
|                                                                                                      | Induction steam:     | 125 psia (110 psig)/416 °F, 0 to 101,320 lbs/hr                                  |
|                                                                                                      | Extraction 1:        | Blanked                                                                          |
|                                                                                                      | Extraction 3:        | 340 psia (325 psig), 0 to 112,000 lbs/hr                                         |
|                                                                                                      | Extraction 4:        | 230 psia (215 psig), 0 to 112,000 lbs/hr                                         |
|                                                                                                      | Exhaust steam:       | 1.47"hgA, 404,000 lbs/hr                                                         |
| KW rating at zero extraction and zero induction: 49,460 kw Steam rate 8.17 lbs/kw (turbine coupling) |                      |                                                                                  |
|                                                                                                      | Speed:               | 3600 rpm                                                                         |
|                                                                                                      | <b>GENERATOR:</b>    |                                                                                  |
|                                                                                                      | Manufacture/Model:   | Brush Electrical Machine No.: 01/61710A, frame: BDAX 7-340ERH, TEWAC             |
|                                                                                                      | Rating:              | 57778 kva, 0.9 PF, 13800 v, 3 phase, 60 hz, 2417 amps                            |
|                                                                                                      | Exciter:             | PMG 480 hz, 265 v                                                                |
|                                                                                                      | Speed:               | 3600 RPM                                                                         |
|                                                                                                      | Rotation:            | CCW from exciter end                                                             |
|                                                                                                      |                      |                                                                                  |