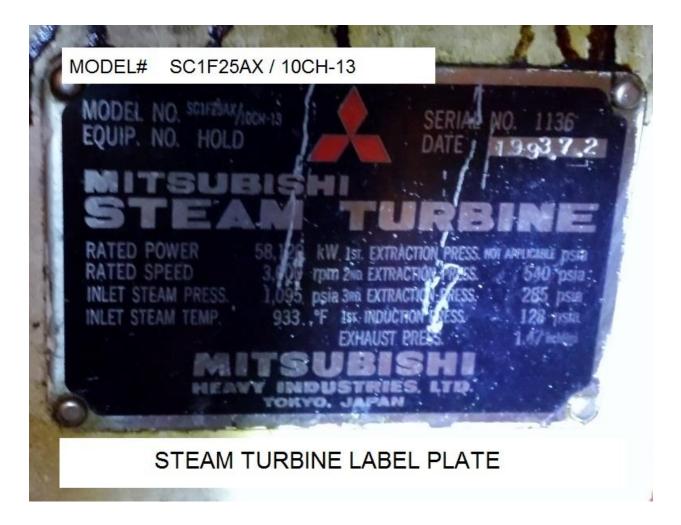

## **TURBINE:**

|                                                                                                      | Manufacturer/Type:   | Mitsubishi type SC1F25AX/10CH-1, single cylinder, axial exhaust, Serial No: 1136 |
|------------------------------------------------------------------------------------------------------|----------------------|----------------------------------------------------------------------------------|
|                                                                                                      | Rated output:        | 58120 KW                                                                         |
|                                                                                                      | Inlet steam:         | 1095 psia (1080 PSIG)/933 °F, 478,000 lbs/hr                                     |
|                                                                                                      | Inlet steam Maximum: | 1450 pssig/965 Deg F                                                             |
|                                                                                                      | Induction steam:     | 125 psia (110 psig)/416 °F, 0 to 101,320 lbs/hr                                  |
|                                                                                                      | Extraction 1:        | Blanked                                                                          |
|                                                                                                      | Extraction 3:        | 340 psia (325 psig), 0 to 112,000 lbs/hr                                         |
|                                                                                                      | Extraction 4:        | 230 psia (215 psig), 0 to 112,000 lbs/hr                                         |
|                                                                                                      | Exhaust steam:       | 1.47"hgA, 404,000 lbs/hr                                                         |
| KW rating at zero extraction and zero induction: 49,460 kw Steam rate 8.17 lbs/kw (turbine coupling) |                      |                                                                                  |
|                                                                                                      | Speed:               | 3600 rpm                                                                         |
|                                                                                                      | <b>GENERATOR:</b>    |                                                                                  |
|                                                                                                      | Manufacture/Model:   | Brush Electrical Machine No.: 01/61710A, frame: BDAX 7-340ERH, TEWAC             |
|                                                                                                      | Rating:              | 57778 kva, 0.9 PF, 13800 v, 3 phase, 60 hz, 2417 amps                            |
|                                                                                                      | Exciter:             | PMG 480 hz, 265 v                                                                |
|                                                                                                      | Speed:               | 3600 RPM                                                                         |
|                                                                                                      | Rotation:            | CCW from exciter end                                                             |
|                                                                                                      |                      |                                                                                  |