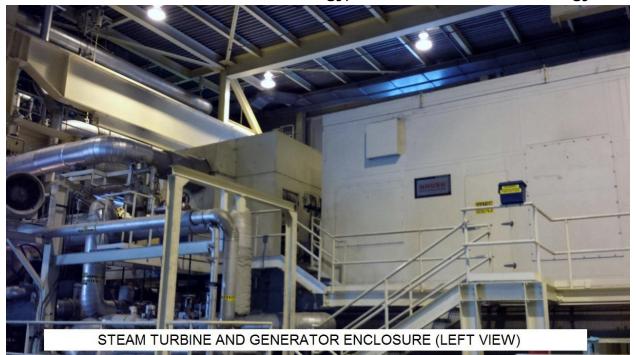

## **TURBINE:**

|                                                                                                      | Manufacturer/Type:   | Mitsubishi type SC1F25AX/10CH-1, single cylinder, axial exhaust, Serial No: 1136 |
|------------------------------------------------------------------------------------------------------|----------------------|----------------------------------------------------------------------------------|
|                                                                                                      | Rated output:        | 58120 KW                                                                         |
|                                                                                                      | Inlet steam:         | 1095 psia (1080 PSIG)/933 °F, 478,000 lbs/hr                                     |
|                                                                                                      | Inlet steam Maximum: | 1450 pssig/965 Deg F                                                             |
|                                                                                                      | Induction steam:     | 125 psia (110 psig)/416 °F, 0 to 101,320 lbs/hr                                  |
|                                                                                                      | Extraction 1:        | Blanked                                                                          |
|                                                                                                      | Extraction 3:        | 340 psia (325 psig), 0 to 112,000 lbs/hr                                         |
|                                                                                                      | Extraction 4:        | 230 psia (215 psig), 0 to 112,000 lbs/hr                                         |
|                                                                                                      | Exhaust steam:       | 1.47"hgA, 404,000 lbs/hr                                                         |
| KW rating at zero extraction and zero induction: 49,460 kw Steam rate 8.17 lbs/kw (turbine coupling) |                      |                                                                                  |
|                                                                                                      | Speed:               | 3600 rpm                                                                         |
|                                                                                                      | <b>GENERATOR:</b>    |                                                                                  |
|                                                                                                      | Manufacture/Model:   | Brush Electrical Machine No.: 01/61710A, frame: BDAX 7-340ERH, TEWAC             |
|                                                                                                      | Rating:              | 57778 kva, 0.9 PF, 13800 v, 3 phase, 60 hz, 2417 amps                            |
|                                                                                                      | Exciter:             | PMG 480 hz, 265 v                                                                |
|                                                                                                      | Speed:               | 3600 RPM                                                                         |
|                                                                                                      | Rotation:            | CCW from exciter end                                                             |
|                                                                                                      |                      |                                                                                  |

## SCOPE OF SUPPLY:

Steam turbine, generator, trip and throttle valve, lube oil system with lube oil tank, lube oil cooler, pumps. Generator terminal box Gland steam system

Turbine and generator sole plates