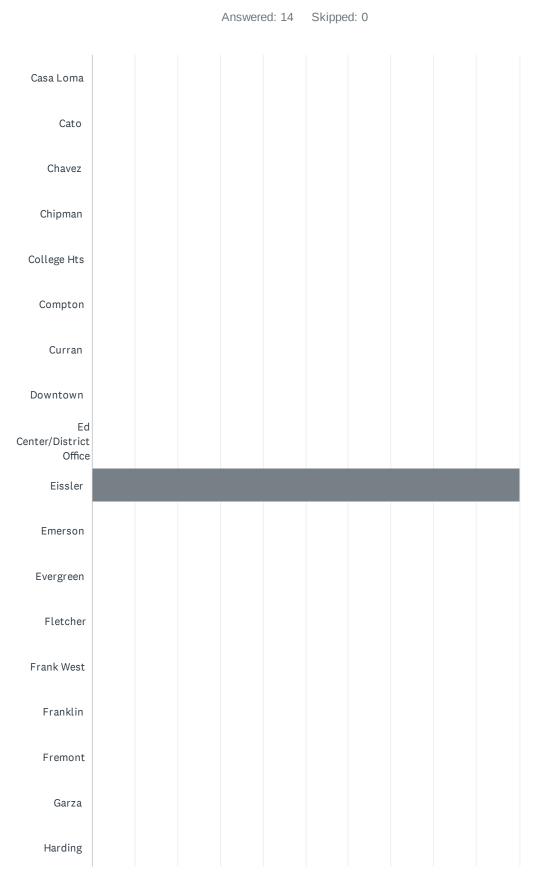

#### 2024-2025 BETA Administration/Site Climate Survey

| ANSWER CHOICES            | RESPONSES |    |
|---------------------------|-----------|----|
| Casa Loma                 | 0.00%     | 0  |
| Cato                      | 0.00%     | 0  |
| Chavez                    | 0.00%     | 0  |
| Chipman                   | 0.00%     | 0  |
| College Hts               | 0.00%     | 0  |
| Compton                   | 0.00%     | 0  |
| Curran                    | 0.00%     | 0  |
| Downtown                  | 0.00%     | 0  |
| Ed Center/District Office | 0.00%     | 0  |
| Eissler                   | 100.00%   | 14 |
| Emerson                   | 0.00%     | 0  |
| Evergreen                 | 0.00%     | 0  |
| Fletcher                  | 0.00%     | 0  |
| Frank West                | 0.00%     | 0  |
| Franklin                  | 0.00%     | 0  |
| Fremont                   | 0.00%     | 0  |
| Garza                     | 0.00%     | 0  |
| Harding                   | 0.00%     | 0  |
| Harris                    | 0.00%     | 0  |
| Horace Mann               | 0.00%     | 0  |
| Hort                      | 0.00%     | 0  |
| Jefferson                 | 0.00%     | 0  |
| Lincoln Jr. High          | 0.00%     | 0  |
| Longfellow                | 0.00%     | 0  |
| McKinley                  | 0.00%     | 0  |
| MLK                       | 0.00%     | 0  |
| Mt.Vernon                 | 0.00%     | 0  |
| Munsey                    | 0.00%     | 0  |
| Nichols                   | 0.00%     | 0  |
| Noble                     | 0.00%     | 0  |
| Owens Elementary          | 0.00%     | 0  |
| Pauly                     | 0.00%     | 0  |
|                           |           |    |