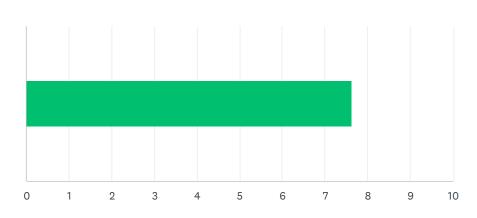

# Q18 My site receives daily, consecutive, uninterrupted planning/preparation time. (30 minutes / 40 minutes)

| ANSWER C    | HOICES     | AVERAGE NUMBER | TOTAL NUMBER |     | RESPONSES |    |
|-------------|------------|----------------|--------------|-----|-----------|----|
|             |            | 8              |              | 106 |           | 13 |
| Total Respo | ndents: 13 |                |              |     |           |    |
|             |            |                |              |     |           |    |
| #           |            |                |              |     | DATE      |    |
| 1           | 8          |                |              |     |           |    |
| 2           | 10         |                |              |     |           |    |
| 3           | 10         |                |              |     |           |    |
| 4           | 9          |                |              |     |           |    |
| 5           | 10         |                |              |     |           |    |
| 6           | 10         |                |              |     |           |    |
| 7           | 6          |                |              |     |           |    |
| 8           | 10         |                |              |     |           |    |
| 9           | 1          |                |              |     |           |    |
| 10          | 8          |                |              |     |           |    |
| 11          | 8          |                |              |     |           |    |
| 12          | 8          |                |              |     |           |    |
| 13          | 8          |                |              |     |           |    |