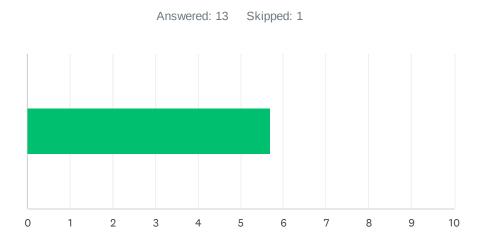

#### Q5 Site administration follows the contract and respects personal rights.

| ANSWER C    | HOICES     | AVERAGE NUMBER | TOTAL NUMBER | RESPONSES |
|-------------|------------|----------------|--------------|-----------|
|             |            | 7              | 91           | 13        |
| Total Respo | ndents: 13 |                |              |           |
| щ           |            |                |              | DATE      |
| #           | 10         |                |              | DATE      |
| 2           | 10         |                |              |           |
| 3           | 5          |                |              |           |
| 4           | 7          |                |              |           |
| 5           | 9          |                |              |           |
| 6           | 9          |                |              |           |
| 7           | 9          |                |              |           |
| 8           | 9          |                |              |           |
| 9           | 1          |                |              |           |
| 10          | 1          |                |              |           |
| 11          | 1          |                |              |           |
| 12          | 10         |                |              |           |
| 13          | 10         |                |              |           |