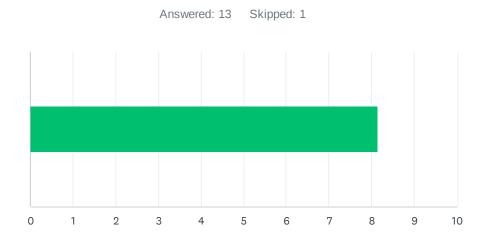

# Q18 My site receives daily, consecutive, uninterrupted planning/preparation time. (30 minutes / 40 minutes)

| ANSWER C    | HOICES     | AVERAGE NUMBER | TOTAL NUMBER |     | RESPONSES |    |
|-------------|------------|----------------|--------------|-----|-----------|----|
|             |            | 8              |              | 106 |           | 13 |
| Total Respo | ndents: 13 |                |              |     |           |    |
|             |            |                |              |     |           |    |
| #           |            |                |              |     | DATE      |    |
| 1           | 8          |                |              |     |           |    |
| 2           | 10         |                |              |     |           |    |
| 3           | 10         |                |              |     |           |    |
| 4           | 9          |                |              |     |           |    |
| 5           | 10         |                |              |     |           |    |
| 6           | 10         |                |              |     |           |    |
| 7           | 6          |                |              |     |           |    |
| 8           | 10         |                |              |     |           |    |
| 9           | 1          |                |              |     |           |    |
| 10          | 8          |                |              |     |           |    |
| 11          | 8          |                |              |     |           |    |
| 12          | 8          |                |              |     |           |    |
| 13          | 8          |                |              |     |           |    |