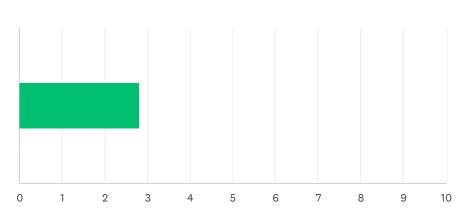

#### Q22 Staff (teachers and/or coaches) have bus (arrival/dismissal) duty.

Answered: 11 Skipped: 3

| ANSWER C    | HOICES     | AVERAGE NUMBER |   | TOTAL NUMBER |    | RESPONSES |    |
|-------------|------------|----------------|---|--------------|----|-----------|----|
|             |            |                | 3 |              | 31 |           | 11 |
| Total Respo | ndents: 11 |                |   |              |    |           |    |
|             |            |                |   |              |    |           |    |
| #           |            |                |   |              |    | DATE      |    |
| 1           | 1          |                |   |              |    |           |    |
| 2           | 1          |                |   |              |    |           |    |
| 3           | 10         |                |   |              |    |           |    |
| 4           | 1          |                |   |              |    |           |    |
| 5           | 1          |                |   |              |    |           |    |
| 6           | 1          |                |   |              |    |           |    |
| 7           | 9          |                |   |              |    |           |    |
| 8           | 1          |                |   |              |    |           |    |
| 9           | 3          |                |   |              |    |           |    |
| 10          | 2          |                |   |              |    |           |    |
| 11          | 1          |                |   |              |    |           |    |