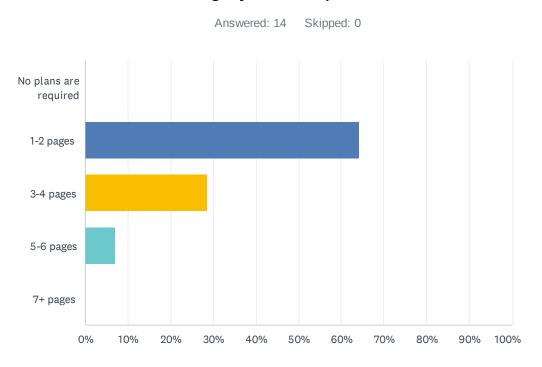

# Q20 Teachers are required to submit complete, but not excessively lengthy lesson plans.

| ANSWER C     | HOICES   | RESPONSES |      |   |
|--------------|----------|-----------|------|---|
| No plans are | required | 0.00%     |      | 0 |
| 1-2 pages    |          | 64.29%    |      | 9 |
| 3-4 pages    |          | 28.57%    |      | 4 |
| 5-6 pages    |          | 7.14%     |      | 1 |
| 7+ pages     |          | 0.00%     |      | 0 |
| TOTAL        |          |           | 1    | 4 |
|              |          |           |      |   |
| #            | COMMENT  |           | DATE |   |