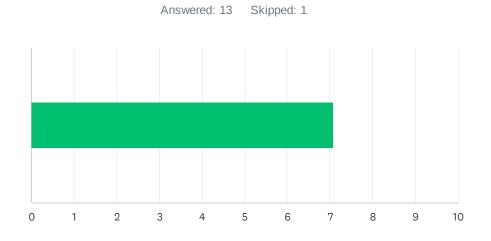

# Q19 Staff is given time (on duty) to input district-required data (i.e., Benchmarks, Dibels, CFAs, Report Cards, etc.).

| ANSWER CHOICES |            | AVERAGE NUMBER | TOTAL NUMBER | RESPONSES |
|----------------|------------|----------------|--------------|-----------|
|                |            | 7              |              | 92 13     |
| Total Respor   | ndents: 13 |                |              |           |
|                |            |                |              |           |
| #              |            |                |              | DATE      |
| 1              | 9          |                |              |           |
| 2              | 10         |                |              |           |
| 3              | 10         |                |              |           |
| 4              | 9          |                |              |           |
| 5              | 4          |                |              |           |
| 6              | 5          |                |              |           |
| 7              | 6          |                |              |           |
| 8              | 10         |                |              |           |
| 9              | 1          |                |              |           |
| 10             | 5          |                |              |           |
| 11             | 8          |                |              |           |
| 12             | 10         |                |              |           |
| 13             | 5          |                |              |           |