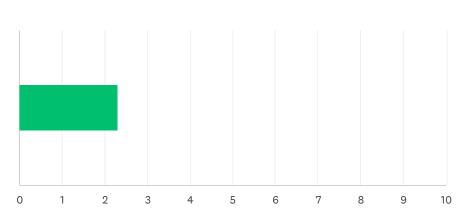

#### Q21 Staff (teachers and/or coaches) have recess duty.

Answered: 13 Skipped: 1

| ANSWER CHOICES |            | AVERAGE NUMBER | TOTAL NUMBER | RESPONSES |
|----------------|------------|----------------|--------------|-----------|
|                |            | 2              | 3            | 30 13     |
| Total Respor   | ndents: 13 |                |              |           |
|                |            |                |              | DATE      |
| #              | 1          |                |              | DATE      |
| 1              |            |                |              |           |
| 2              | 1          |                |              |           |
| 3              | 5          |                |              |           |
| 4              | 1          |                |              |           |
| 5              | 1          |                |              |           |
| 6              | 1          |                |              |           |
| 7              | 1          |                |              |           |
| 8              | 9          |                |              |           |
| 9              | 1          |                |              |           |
| 10             | 1          |                |              |           |
| 11             | 3          |                |              |           |
| 12             | 4          |                |              |           |
| 13             | 1          |                |              |           |