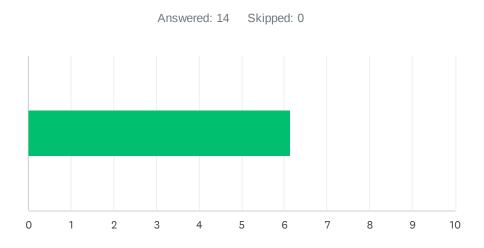

### Q2 Site administration is sensitive to the needs of students, staff, and the community.

| ANSWER CHO    | OICES     | AVERAGE NUMBER |   | TOTAL NUMBER |   | RESPONSES |    |
|---------------|-----------|----------------|---|--------------|---|-----------|----|
|               |           |                | 6 | 8            | 6 |           | 14 |
| Total Respond | lents: 14 |                |   |              |   |           |    |
| ш             |           |                |   |              |   | DATE      |    |
| #             | 9         |                |   |              |   | DATE      |    |
|               |           |                |   |              |   |           |    |
|               | 9         |                |   |              |   |           |    |
| 3             | 2         |                |   |              |   |           |    |
| 4             | 3         |                |   |              |   |           |    |
| 5             | 7         |                |   |              |   |           |    |
| 6             | 9         |                |   |              |   |           |    |
| 7             | 9         |                |   |              |   |           |    |
| 8             | 5         |                |   |              |   |           |    |
| 9             | 10        |                |   |              |   |           |    |
| 10            | 1         |                |   |              |   |           |    |
| 11            | 1         |                |   |              |   |           |    |
| 12            | 1         |                |   |              |   |           |    |
| 13            | 10        |                |   |              |   |           |    |
| 14            | 10        |                |   |              |   |           |    |