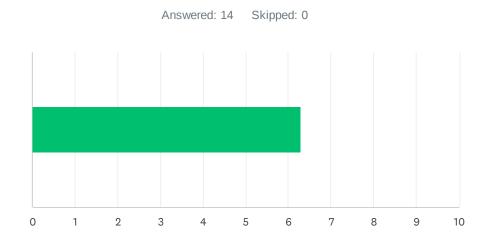

### Q2 Site administration is sensitive to the needs of students, staff, and the community.

| ANSWER CHO    | OICES     | AVERAGE NUMBER |   | TOTAL NUMBER |   | RESPONSES |    |
|---------------|-----------|----------------|---|--------------|---|-----------|----|
|               |           |                | 6 | 8            | 6 |           | 14 |
| Total Respond | lents: 14 |                |   |              |   |           |    |
| ш             |           |                |   |              |   | DATE      |    |
| #             | 9         |                |   |              |   | DATE      |    |
|               |           |                |   |              |   |           |    |
|               | 9         |                |   |              |   |           |    |
| 3             | 2         |                |   |              |   |           |    |
| 4             | 3         |                |   |              |   |           |    |
| 5             | 7         |                |   |              |   |           |    |
| 6             | 9         |                |   |              |   |           |    |
| 7             | 9         |                |   |              |   |           |    |
| 8             | 5         |                |   |              |   |           |    |
| 9             | 10        |                |   |              |   |           |    |
| 10            | 1         |                |   |              |   |           |    |
| 11            | 1         |                |   |              |   |           |    |
| 12            | 1         |                |   |              |   |           |    |
| 13            | 10        |                |   |              |   |           |    |
| 14            | 10        |                |   |              |   |           |    |