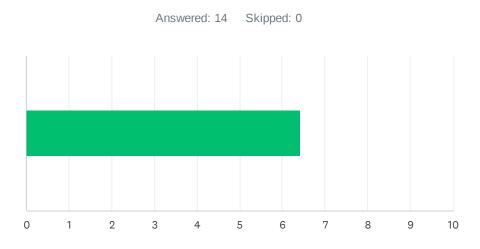

# Q3 Site administration treats staff with respect; you feel like a valued member of a team.

| ANSWER CHO    | DICES     | AVERAGE NUMBER |   | TOTAL NUMBER | RESPONSES |    |
|---------------|-----------|----------------|---|--------------|-----------|----|
|               |           |                | 6 | 90           |           | 14 |
| Total Respond | lents: 14 |                |   |              |           |    |
| #             |           |                |   |              | DATE      |    |
|               | 10        |                |   |              | DATE      |    |
|               |           |                |   |              |           |    |
|               | 9         |                |   |              |           |    |
| 3             | 2         |                |   |              |           |    |
| 4             | 3         |                |   |              |           |    |
| 5             | 8         |                |   |              |           |    |
| 6             | 8         |                |   |              |           |    |
| 7             | 10        |                |   |              |           |    |
| 8             | 2         |                |   |              |           |    |
| 9             | 10        |                |   |              |           |    |
| 10            | 1         |                |   |              |           |    |
| 11            | 4         |                |   |              |           |    |
| 12            | 3         |                |   |              |           |    |
| 13            | 10        |                |   |              |           |    |
| 14            | 10        |                |   |              |           |    |