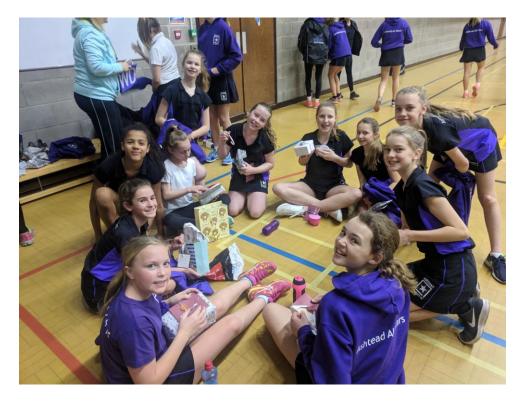

## Ashtead All Stars Netball Club: Christmas Update W/E Sunday 9th December 2017

Dear all,

Today we had the AAS Christmas High5 tournament, and I would like to start by thanking everyone who helped out today. Thank you to Charlotte Cotchings and Toby Arnett who helped me sweep the courts of ice this morning, thank you to Claire and Ellen Whittaker who managed the refreshments (thank goodness for hot coffee!), thank you to the Team Managers who were fabulous with the younger girls, thank you to the Junior Umpires, thank you to Jay Cotchings for sponsoring our amazing new gazebo, thank you to Shelley for running the shooting competition, thank you to the ladies on the desk, and most importantly a massive thank you to Kelly who organised the whole tournament. It is a lot of work, and Kelly always makes it look so easy.

Congratulations to the following girls who were chosen as **Star Players** by their Team Manager:

Tournament Star Player : 7-a-side shooting competition : High5 shooting competition: Year 3 and Year 4 Winners: Sophie Bustard for her amazing shooting today Christina Cooper Olivia Bremner A5: Scarlett M, Emily R, Olivia C, Jessica S-B, Annabel C, Martha G B1: Evie D, Alex S, Zoe T, Jessie T, Ella H