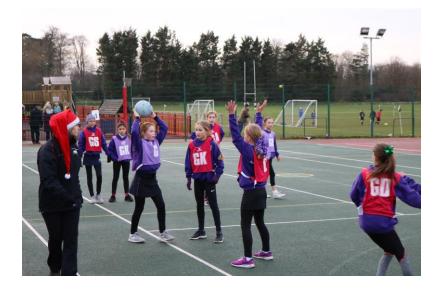

## Ashtead All Stars Netball Club: Christmas Update W/E Sunday 9th December 2017

Dear all,

Today we had the AAS Christmas High5 tournament, and I would like to start by thanking everyone who helped out today. Thank you to Charlotte Cotchings and Toby Arnett who helped me sweep the courts of ice this morning, thank you to Claire and Ellen Whittaker who managed the refreshments (thank goodness for hot coffee!), thank you to the Team Managers who were fabulous with the younger girls, thank you to the Junior Umpires, thank you to Jay Cotchings for sponsoring our amazing new gazebo, thank you to Shelley for running the shooting competition, thank you to the ladies on the desk, and most importantly a massive thank you to Kelly who organised the whole tournament. It is a lot of work, and Kelly always makes it look so easy.

Congratulations to the following girls who were chosen as **Star Players** by their Team Manager:

Tournament Star Player : 7-a-side shooting competition : High5 shooting competition: Year 3 and Year 4 Winners: Sophie Bustard for her amazing shooting today Christina Cooper Olivia Bremner A5: Scarlett M, Emily R, Olivia C, Jessica S-B, Annabel C, Martha G B1: Evie D, Alex S, Zoe T, Jessie T, Ella H