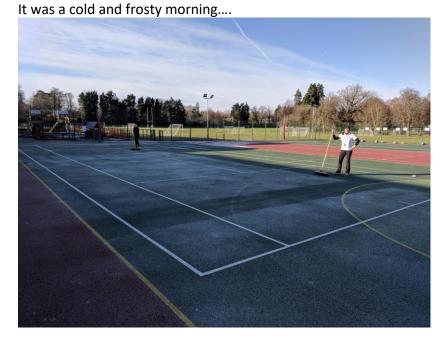

## Ashtead All Stars Netball Club: Christmas Update W/E Sunday 9th December 2017

Dear all,

Today we had the AAS Christmas High5 tournament, and I would like to start by thanking everyone who helped out today. Thank you to Charlotte Cotchings and Toby Arnett who helped me sweep the courts of ice this morning, thank you to Claire and Ellen Whittaker who managed the refreshments (thank goodness for hot coffee!), thank you to the Team Managers who were fabulous with the younger girls, thank you to the Junior Umpires, thank you to Jay Cotchings for sponsoring our amazing new gazebo, thank you to Shelley for running the shooting competition, thank you to the ladies on the desk, and most importantly a massive thank you to Kelly who organised the whole tournament. It is a lot of work, and Kelly always makes it look so easy.