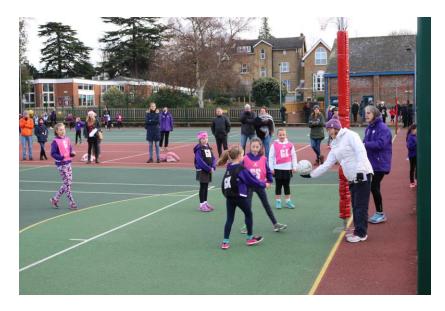

## Ashtead All Stars Netball Club: Christmas Update W/E Sunday 9th December 2017

Dear all,

Today we had the AAS Christmas High5 tournament, and I would like to start by thanking everyone who helped out today. Thank you to Charlotte Cotchings and Toby Arnett who helped me sweep the courts of ice this morning, thank you to Claire and Ellen Whittaker who managed the refreshments (thank goodness for hot coffee!), thank you to the Team Managers who were fabulous with the younger girls, thank you to the Junior Umpires, thank you to Jay Cotchings for sponsoring our amazing new gazebo, thank you to Shelley for running the shooting competition, thank you to the ladies on the desk, and most importantly a massive thank you to Kelly who organised the whole tournament. It is a lot of work, and Kelly always makes it look so easy.

Congratulations to the following girls who were chosen as **Star Players** by their Team Manager:

Tournament Star Player : 7-a-side shooting competition : High5 shooting competition: Year 3 and Year 4 Winners: Sophie Bustard for her amazing shooting today Christina Cooper Olivia Bremner A5: Scarlett M, Emily R, Olivia C, Jessica S-B, Annabel C, Martha G B1: Evie D, Alex S, Zoe T, Jessie T, Ella H