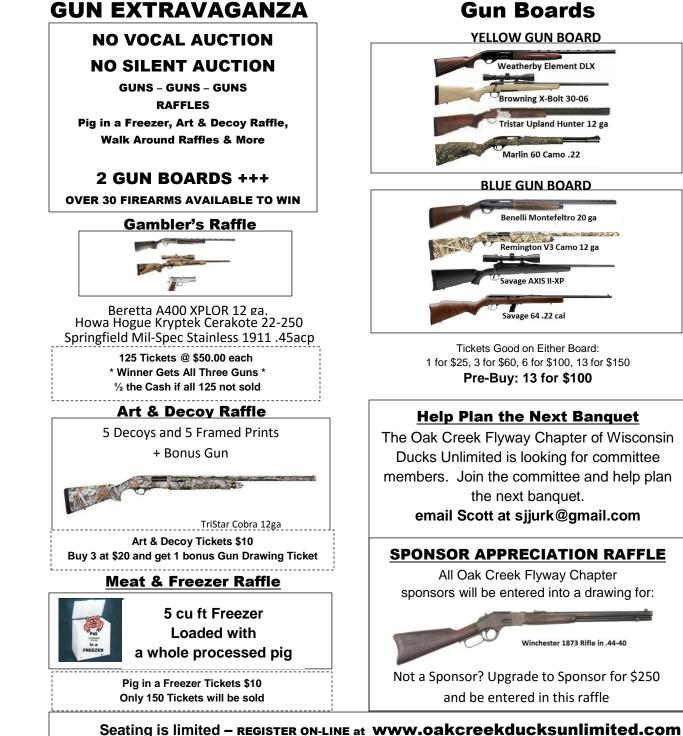

## **GUN EXTRAVAGANZA**

| YELLOW GUN BOARD                                  |                                |
|---------------------------------------------------|--------------------------------|
|                                                   | Name:                          |
| Weatherby Element DLX                             | Address::                      |
| Browning X-Bolt 30-06                             | Cite ::                        |
| Tristar Upland Hunter 12 ga                       | City:                          |
| Firstar Opiand Hunter 12 ga                       | Email:                         |
| Marlin 60 Camo .22                                | Phone:                         |
| BLUE GUN BOARD                                    |                                |
|                                                   | Table Registration<br>(10 pers |
| Benelli Montefeltro 20 ga                         | (10 per                        |
| Remington V3 Camo 12 ga                           | Table Name:                    |
|                                                   | Other Names Pai                |
| Savage AXIS II-XP                                 | 1:                             |
| Savage 64 .22 cal                                 | 2:                             |
| Tickets Good on Either Board:                     | 3:                             |
| 1 for \$25, 3 for \$60, 6 for \$100, 13 for \$150 |                                |
| Pre-Buy: 13 for \$100                             | 4:                             |
| Help Plan the Next Banquet                        | 5:                             |
| Dak Creek Flyway Chapter of Wisconsin             | 6:                             |
| cks Unlimited is looking for committee            | -                              |
| pers. Join the committee and help plan            | 7:                             |
| the next banquet.                                 | 8:                             |
| email Scott at sjjurk@gmail.com                   | 9:                             |
| NSOR APPRECIATION RAFFLE                          | Mail                           |
| All Oak Creek Flyway Chapter                      | Oak                            |
| onsors will be entered into a drawing for:        | Oak (<br>W270 N                |
|                                                   |                                |
| 10                                                | www.c                          |
| Winchester 1873 Rifle in .44-40                   | Questions                      |
| a Sponsor? Upgrade to Sponsor for \$250           |                                |
| and be entered in this raffle                     | Seating is limited             |
|                                                   | reach capacity.                |