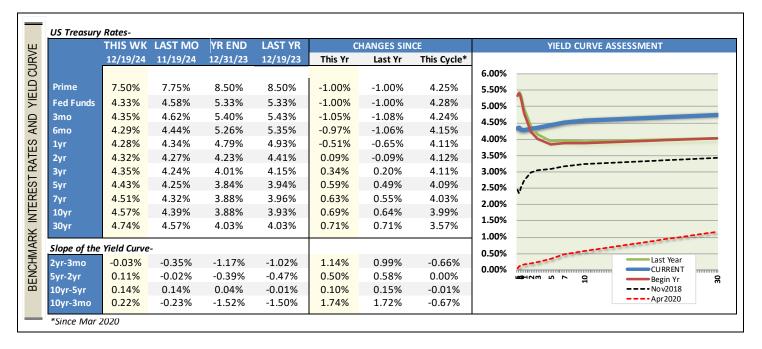

|   | <b>Key Economic Indicators</b> | for Banks, | Thrifts | & Credi | t Unions- |
|---|--------------------------------|------------|---------|---------|-----------|
| ı |                                |            |         | ATECT   | CHIDDE    |

|                       |            | LATEST      | CURRENT | PREV  |
|-----------------------|------------|-------------|---------|-------|
| GDP                   | QoQ        | Q3-24 Final | 3.1%    | 2.8%  |
| GDP - YTD             | Annl       | Q3-24 Final | 2.6%    | 2.4%  |
| Consumer Spending     | QoQ        | Q3-24 Final | 3.7%    | 3.5%  |
| Consumer Spending YTD | Annl       | Q3-24 Final | 2.9%    | 2.6%  |
| Unemployment Rate     | Mo         | November    | 4.2%    | 4.1%  |
| Underemployment Rate  | Mo         | November    | 7.8%    | 7.7%  |
| Participation Rate    | Mo         | November    | 62.5%   | 62.6% |
|                       |            |             |         |       |
| Wholesale Inflation   | YoY        | November    | 3.0%    | 2.6%  |
| Consumer Inflation    | YoY        | November    | 2.7%    | 2.6%  |
| Core Inflation        | YoY        | November    | 3.3%    | 3.8%  |
| Consumer Credit       | Annual     | October     | 4.5%    | 0.8%  |
|                       |            |             |         |       |
| Retail Sales          | YoY        | November    | 2.9%    | 2.8%  |
| Vehicle Sales         | Annl (Mil) | November    | 17.0    | 16.4  |
| Home Sales            | Annl (Mil) | October     | 4.760   | 4.698 |
| Home Prices           | YoY        | September   | 3.9%    | 4.3%  |
| Home Prices           | 101        | September   | 3.3/0   | 4.3/0 |

#### Key Consumer Market Data-

|              | THIS WK  | YR END   | PCT CI | HANGES |
|--------------|----------|----------|--------|--------|
|              | 12/19/24 | 12/31/23 | YTD    | 12Mos  |
| DJIA         | 42,342   | 37,689   | 12.3%  | 14.0%  |
| S&P 500      | 5,867    | 4,769    | 23.0%  | 24.2%  |
| NASDAQ       | 19,373   | 15,011   | 29.1%  | 30.0%  |
| Crude Oil    | 69.91    | 71.77    | -2.6%  | -6.0%  |
| Avg Gasoline | 3.02     | 3.12     | -3.2%  | -1.2%  |
| Gold         | 2,608    | 2,072    | 25.9%  | 28.2%  |

#### AVERAGE CREDIT UNION RATES, RATE SENSITIVITIES AND RELATIVE VALUE

|                   | THIS WK        | CHG IN MI        | T SINCE                    | RATE SENSI       | TIVITY     | T                                                                                                                                                                                                                        |
|-------------------|----------------|------------------|----------------------------|------------------|------------|--------------------------------------------------------------------------------------------------------------------------------------------------------------------------------------------------------------------------|
|                   | 12/19/24       | YTD              | 2024 High                  | Bmk Decline      | RS         | 9.00%                                                                                                                                                                                                                    |
| Classic CC        | 13.22%         | 0.12%            | -0.15%                     | -1.00%           | 15%        | 8.00% Vehicle Loans 30YR 7.00% 5YR 6YR 15YR 6.81%                                                                                                                                                                        |
| Platinum CC       | 12.71%         | 0.06%            | -0.31%                     | -1.00%           | 31%        |                                                                                                                                                                                                                          |
| 48mo Veh          | 5.89%          | -0.54%           | -0.32%                     | 0.68%            | -47%       | 6.00% 6.27% 6.34% 6.34% 6.00% 5yR Mortgages                                                                                                                                                                              |
| 60mo Veh          | 6.00%          | -0.55%           | -0.33%                     | 0.88%            | -38%       |                                                                                                                                                                                                                          |
| 72mo Veh          | 6.27%          | -0.56%           | -0.33%                     | 0.92%            | -36%       |                                                                                                                                                                                                                          |
| HE LOC<br>10yr HE | 7.92%<br>7.40% | -0.52%<br>-0.19% | -0.53%<br>-0.53%<br>-0.14% | -1.00%<br>-1.00% | 53%<br>14% | 5.00% 1 YR 2 YR 4.70% 4.58% Investments 4.00%                                                                                                                                                                            |
| 15yr FRM          | 6.34%          | 0.56%            | -0.42%                     | -0.49%           | 86%        | 3.00% (FFds-10Yr)                                                                                                                                                                                                        |
| 30yr FRM          | 6.81%          | 0.43%            | -0.95%                     | -0.41%           | 232%       |                                                                                                                                                                                                                          |
| Sh Drafts         | 0.13%          | 0.04%            | 0.01%                      | -1.00%           | -1%        | 1.00%                                                                                                                                                                                                                    |
| Reg Svgs          | 0.19%          | 0.00%            | 0.00%                      | -1.00%           | 0%         |                                                                                                                                                                                                                          |
| MMkt-10k          | 0.87%          | -0.01%           | -0.04%                     | -1.00%           | 4%         |                                                                                                                                                                                                                          |
| MMkt-50k          | 1.18%          | 0.00%            | -0.05%                     | -1.00%           | 5%         | F 3 6 1 2 3 5 7 10  Spreads Over(Under) US Treasury                                                                                                                                                                      |
| 6mo CD            | 2.92%          | 0.13%            | -0.11%                     | -0.39%           | 28%        | 4Y Vehicle       1.57%       Reg Svgs       -4.14%         5Y Vehicle       1.65%       1Y CD       -1.09%         15Y Mortg       1.83%       2Y CD       -1.39%         30Y Mortg       2.24%       3Y CD       -1.51% |
| 1yr CD            | 3.19%          | -0.17%           | -0.21%                     | 0.19%            | -111%      |                                                                                                                                                                                                                          |
| 2yr CD            | 2.93%          | -0.13%           | -0.13%                     | 0.68%            | -19%       |                                                                                                                                                                                                                          |
| 3yr CD            | 2.84%          | -0.09%           | -0.08%                     | 0.88%            | -9%        |                                                                                                                                                                                                                          |