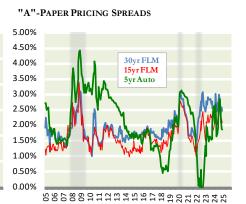

#### INDICATIVE PRICING SPREADS AND RELATIVE VALUE OF INVESTMENT OPTIONS

|         | 30yr<br>Mortgage | 15yr<br>Mortgage | 5yr<br>Vehicle |
|---------|------------------|------------------|----------------|
|         |                  |                  |                |
| Current | 2.48%            | 2.09%            | 1.87%          |
| Nov-24  | 2.58%            | 2.20%            | 1.88%          |
| Oct-24  | 2.40%            | 2.08%            | 2.34%          |
| Sep-24  | 2.79%            | 2.54%            | 2.85%          |
| Aug-24  | 2.99%            | 2.73%            | 2.75%          |
| Jul-24  | 2.70%            | 2.42%            | 2.15%          |
| Jun-24  | 2.74%            | 2.40%            | 1.95%          |
| May-24  | 2.50%            | 2.03%            | 1.72%          |
| Apr-24  | 2.45%            | 2.05%            | 1.64%          |
| Mar-24  | 3.03%            | 2.57%            | 2.68%          |
| Feb-24  | 2.43%            | 2.10%            | 2.07%          |
| Jan-24  | 2.35%            | 1.94%            | 2.60%          |
| Dec-23  | 2.63%            | 1.84%            | 2.46%          |