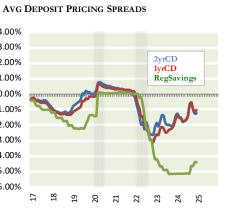

#### AVERAGE CREDIT UNION RATES, RATE SENSITIVITIES AND RELATIVE VALUE

|                   | THIS WK        | CHG IN MI        | T SINCE                    | RATE SENSI       | TIVITY     | T                                                                                                                                                                                                                        |
|-------------------|----------------|------------------|----------------------------|------------------|------------|--------------------------------------------------------------------------------------------------------------------------------------------------------------------------------------------------------------------------|
|                   | 12/19/24       | YTD              | 2024 High                  | Bmk Decline      | RS         | 9.00%                                                                                                                                                                                                                    |
| Classic CC        | 13.22%         | 0.12%            | -0.15%                     | -1.00%           | 15%        | 8.00% Vehicle Loans 30YR 7.00% 5YR 6YR 15YR 6.81%                                                                                                                                                                        |
| Platinum CC       | 12.71%         | 0.06%            | -0.31%                     | -1.00%           | 31%        |                                                                                                                                                                                                                          |
| 48mo Veh          | 5.89%          | -0.54%           | -0.32%                     | 0.68%            | -47%       | 6.00% 6.27% 6.34% 6.34% 6.00% 5yR Mortgages                                                                                                                                                                              |
| 60mo Veh          | 6.00%          | -0.55%           | -0.33%                     | 0.88%            | -38%       |                                                                                                                                                                                                                          |
| 72mo Veh          | 6.27%          | -0.56%           | -0.33%                     | 0.92%            | -36%       |                                                                                                                                                                                                                          |
| HE LOC<br>10yr HE | 7.92%<br>7.40% | -0.52%<br>-0.19% | -0.53%<br>-0.53%<br>-0.14% | -1.00%<br>-1.00% | 53%<br>14% | 5.00% 1 YR 2 YR 4.70% 4.58% Investments 4.00%                                                                                                                                                                            |
| 15yr FRM          | 6.34%          | 0.56%            | -0.42%                     | -0.49%           | 86%        | 3.00% (FFds-10Yr)                                                                                                                                                                                                        |
| 30yr FRM          | 6.81%          | 0.43%            | -0.95%                     | -0.41%           | 232%       |                                                                                                                                                                                                                          |
| Sh Drafts         | 0.13%          | 0.04%            | 0.01%                      | -1.00%           | -1%        | 1.00%                                                                                                                                                                                                                    |
| Reg Svgs          | 0.19%          | 0.00%            | 0.00%                      | -1.00%           | 0%         |                                                                                                                                                                                                                          |
| MMkt-10k          | 0.87%          | -0.01%           | -0.04%                     | -1.00%           | 4%         |                                                                                                                                                                                                                          |
| MMkt-50k          | 1.18%          | 0.00%            | -0.05%                     | -1.00%           | 5%         | F 3 6 1 2 3 5 7 10  Spreads Over(Under) US Treasury                                                                                                                                                                      |
| 6mo CD            | 2.92%          | 0.13%            | -0.11%                     | -0.39%           | 28%        | 4Y Vehicle       1.57%       Reg Svgs       -4.14%         5Y Vehicle       1.65%       1Y CD       -1.09%         15Y Mortg       1.83%       2Y CD       -1.39%         30Y Mortg       2.24%       3Y CD       -1.51% |
| 1yr CD            | 3.19%          | -0.17%           | -0.21%                     | 0.19%            | -111%      |                                                                                                                                                                                                                          |
| 2yr CD            | 2.93%          | -0.13%           | -0.13%                     | 0.68%            | -19%       |                                                                                                                                                                                                                          |
| 3yr CD            | 2.84%          | -0.09%           | -0.08%                     | 0.88%            | -9%        |                                                                                                                                                                                                                          |