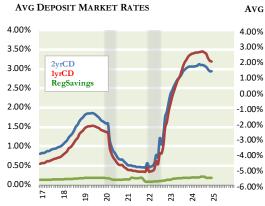

#### AVERAGE CREDIT UNION RATES, RATE SENSITIVITIES AND RELATIVE VALUE

|                   | THIS WK        | CHG IN MI        | T SINCE                    | RATE SENSI       | TIVITY     | T                                                                                                                                                                                                                        |
|-------------------|----------------|------------------|----------------------------|------------------|------------|--------------------------------------------------------------------------------------------------------------------------------------------------------------------------------------------------------------------------|
|                   | 12/19/24       | YTD              | 2024 High                  | Bmk Decline      | RS         | 9.00%                                                                                                                                                                                                                    |
| Classic CC        | 13.22%         | 0.12%            | -0.15%                     | -1.00%           | 15%        | 8.00% Vehicle Loans 30YR 7.00% 5YR 6YR 15YR 6.81%                                                                                                                                                                        |
| Platinum CC       | 12.71%         | 0.06%            | -0.31%                     | -1.00%           | 31%        |                                                                                                                                                                                                                          |
| 48mo Veh          | 5.89%          | -0.54%           | -0.32%                     | 0.68%            | -47%       | 6.00% 6.27% 6.34% 6.34% 6.00% 5yR Mortgages                                                                                                                                                                              |
| 60mo Veh          | 6.00%          | -0.55%           | -0.33%                     | 0.88%            | -38%       |                                                                                                                                                                                                                          |
| 72mo Veh          | 6.27%          | -0.56%           | -0.33%                     | 0.92%            | -36%       |                                                                                                                                                                                                                          |
| HE LOC<br>10yr HE | 7.92%<br>7.40% | -0.52%<br>-0.19% | -0.53%<br>-0.53%<br>-0.14% | -1.00%<br>-1.00% | 53%<br>14% | 5.00% 1 YR 2 YR 4.70% 4.58% Investments 4.00%                                                                                                                                                                            |
| 15yr FRM          | 6.34%          | 0.56%            | -0.42%                     | -0.49%           | 86%        | 3.00% (FFds-10Yr)                                                                                                                                                                                                        |
| 30yr FRM          | 6.81%          | 0.43%            | -0.95%                     | -0.41%           | 232%       |                                                                                                                                                                                                                          |
| Sh Drafts         | 0.13%          | 0.04%            | 0.01%                      | -1.00%           | -1%        | 1.00%                                                                                                                                                                                                                    |
| Reg Svgs          | 0.19%          | 0.00%            | 0.00%                      | -1.00%           | 0%         |                                                                                                                                                                                                                          |
| MMkt-10k          | 0.87%          | -0.01%           | -0.04%                     | -1.00%           | 4%         |                                                                                                                                                                                                                          |
| MMkt-50k          | 1.18%          | 0.00%            | -0.05%                     | -1.00%           | 5%         | F 3 6 1 2 3 5 7 10  Spreads Over(Under) US Treasury                                                                                                                                                                      |
| 6mo CD            | 2.92%          | 0.13%            | -0.11%                     | -0.39%           | 28%        | 4Y Vehicle       1.57%       Reg Svgs       -4.14%         5Y Vehicle       1.65%       1Y CD       -1.09%         15Y Mortg       1.83%       2Y CD       -1.39%         30Y Mortg       2.24%       3Y CD       -1.51% |
| 1yr CD            | 3.19%          | -0.17%           | -0.21%                     | 0.19%            | -111%      |                                                                                                                                                                                                                          |
| 2yr CD            | 2.93%          | -0.13%           | -0.13%                     | 0.68%            | -19%       |                                                                                                                                                                                                                          |
| 3yr CD            | 2.84%          | -0.09%           | -0.08%                     | 0.88%            | -9%        |                                                                                                                                                                                                                          |