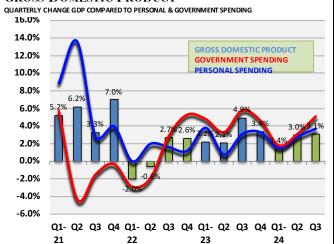

## PACE OF GOVERNMENT SPENDING OVER CONSUMER SPENDING AND RISING PRICES CONTINUE TO OVERSTATE ECONOMIC GROWTH METRICS

Well, here we go again. With thanks once more coming from the increase in government spending, the Commerce Department reported its final Q3 estimate of economic growth came in at 3.1% - this compared to the 2.8% pace from it's 2nd estimate.

The report reflected the ninth consecutive quarter that the pace of government spending (+5.1%) exceeded that of consumer spending (3.7%). Over this same period of time, the pace of government spending has averaged 4.0% versus an average increase of 2.1% for consumer spending. So you can see how that variance has increased even more recently.

This has boosted the nation's reported GDP an annual average of 2.7% since Q3-22. Moreover, with an average inflation rate of 4.1% during that time, that average pace as been mostly related to increases in the price of products and services produced over the past nine quarters.

This would strongly suggest that real growth has been closer to 0%, and possbly negative, since 2022 in particular. This would describe the variance between government's reported growth metric to how Americans' actually feel about the state of the economy and their personal financial profile. Higher food and shelter prices, higher consumer and mortgage rates and wage growth that until recently have been lower than inflation are to blame.