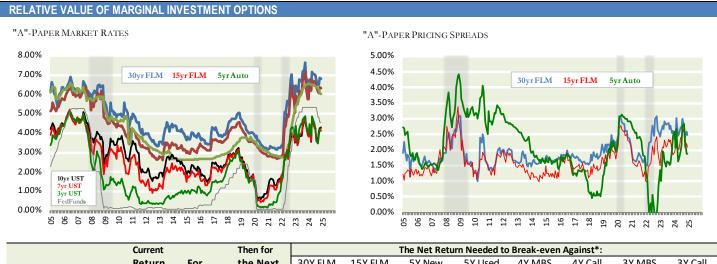

#### STRATEGIC ASSESSMENT OF INVESTMENT AND FUNDING OPTIONS, RELATIVE VALUE AND PRICING SPREADS

|                  | Current |         | Then for | The Net Return Needed to Break-even Against*: |         |        |         |        |         |        |         |  |
|------------------|---------|---------|----------|-----------------------------------------------|---------|--------|---------|--------|---------|--------|---------|--|
|                  | Return  | For     | the Next | 30Y FLM                                       | 15Y FLM | 5Y New | 5Y Used | 4Y MBS | 4Y Call | 3Y MBS | 3Y Call |  |
| Cash             | 4.33%   | -       | -        | -                                             | -       | -      | -       | -      | -       | -      | -       |  |
| 1yr Agy          | 4.19%   | 1 year  | 4 years  | 7.47%                                         | 6.88%   | 6.45%  | 6.64%   | 5.58%  | 4.71%   | 4.42%  | 4.96%   |  |
| 2yr Agy Callable | 4.50%   | 2 years | 3 years  | 8.35%                                         | 7.57%   | 7.00%  | 7.25%   | 5.96%  | 4.66%   | 4.02%  | 5.10%   |  |
| 3yr Agy Callable | 4.70%   | 3 years | 2 years  | 9.98%                                         | 8.80%   | 7.95%  | 8.33%   | 6.82%  | 4.22%   | -      | -       |  |
| 3yr Agy MBS      | 4.34%   | 3 years | 2 years  | 10.52%                                        | 9.34%   | 8.49%  | 8.87%   | 7.90%  | 5.30%   | -      | -       |  |
| 4yr Agy Callable | 4.58%   | 4 years | 1 year   | 15.73%                                        | 13.38%  | 11.68% | 12.43%  | -      | -       | -      | -       |  |
| 4yr Agy MBS      | 5.23%   | 4 years | 1 year   | 13.13%                                        | 10.78%  | 9.08%  | 9.83%   | -      | -       | -      | -       |  |
| 5yr Agy Callable | 5.00%   | 5 years | -        | -                                             | -       | -      | -       | -      | -       | -      | -       |  |
| 5yr New Vehicle  | 6.00%   | 3 years | 2 years  | 8.03%                                         | 6.85%   | -      | -       | -      | -       | -      | -       |  |
| 5yr Used Vehicle | 6.15%   | 3 years | 2 years  | 7.80%                                         | 6.63%   | -      | -       | -      | -       | -      | -       |  |
| 15yr Mortgage    | 6.34%   | 5 years | -        | -                                             | -       | -      | -       | -      | -       | -      | -       |  |
| 30yr Mortgage    | 6.81%   | 5 years | -        | -                                             | -       | -      | -       | -      | -       | -      | -       |  |

<sup>\*</sup> Best relative value noted by probabilities of achieving "break-even" returns