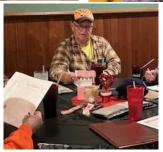

### H-2 February Gathering

The weather was cool for our February gathering but no snow or rain to contend with for the evening. After welcoming everyone, the evening began with two challenging brain games, one a matching game pertaining to the word red and the other game a word search. We also found chocolate treats on the tables to help us concen-

trate. Some of us needed more help in concentrating than others!

We read a note from the Mannon family thanking the chapter members for remembering their mother at the visitation for her. Several of them plan to join us at our next gathering on March 5 to thank the chapter in person.