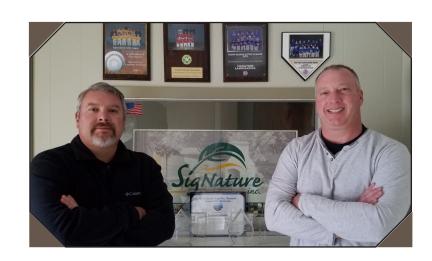

When you work with SigNature, Inc. you will enjoy the personal service and proven expertise of the owners, Jeff Kerber and Jim White and their hands-on, dedicated team. No matter how simple or complex your project, we can transform the ordinary into a one-of-a-kind environment.

In January 2001, college friends Jeff Kerber and Jim White realized their goal of business ownership when they launched SigNature, Inc. Both are graduates of Iowa State University's Landscape Architecture program. With their educational background and combined experience, our team of professionals offer a unique range of design and construction skills for mastering any project.

-Jeff Kerber & Jim White

Check us out on Facebook and Instagram

phone: (847) 289-0590 fax: (847) 289-0597

e-mail: siglandscaping@yahoo.com

www.siglandscaping.com