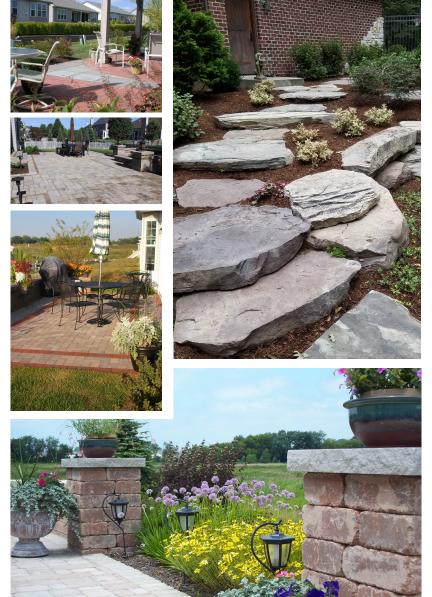

- Grill Islands & Bars
- "Outdoor Living Rooms"
- Fire Places and Fire Pits
- Driveways and Sidewalks
- Natural Stone
- Decks and Pergolas
- Water Features
- Plantings
- Retaining-Walls
- Outdoor Lighting

## **Custom Designs**

SigNature, Inc. provides skilled landscape design and build services to meet all of your outdoor living needs.

Our innovative staff can envision and produce any landscape project. We ensure that each project we undertake is successful from start to finish with nothing but the highest quality materials and craftsmanship.