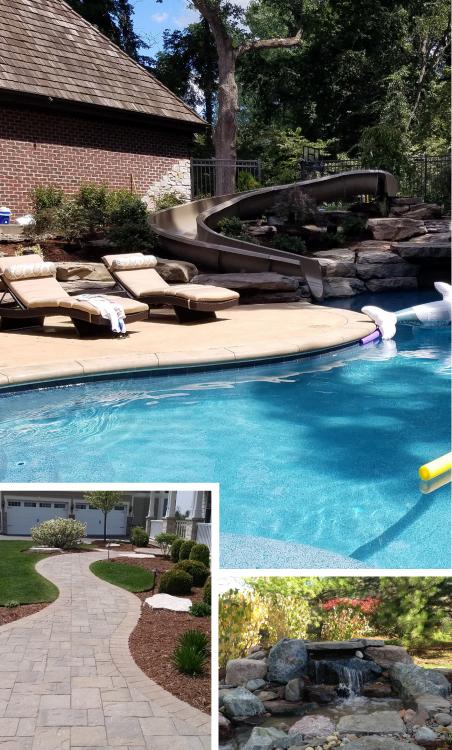

- Grill Islands & Bars
- "Outdoor Living Rooms"
- Fire Places and Fire Pits
- Driveways and Sidewalks
- Natural Stone
- Decks and Pergolas
- Water Features
- Plantings
- Retaining-Walls
- Outdoor Lighting

## **Custom Designs**

SigNature, Inc. provides skilled landscape design and build services to meet all of your outdoor living needs.

Our innovative staff can envision and produce any landscape project. We ensure that each project we undertake is successful from start to finish with nothing but the highest quality materials and craftsmanship.