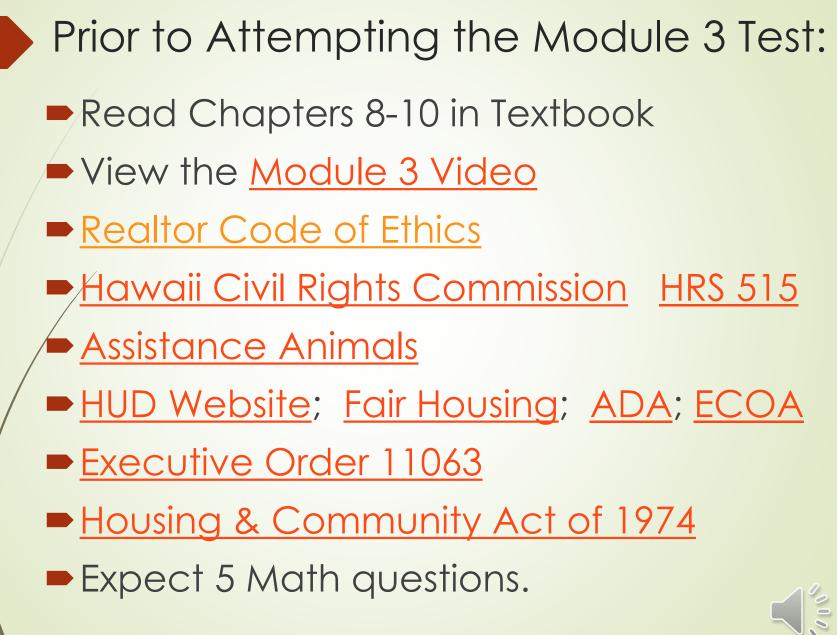

School of Real Estate

## Module #3 Study Assignment



Rick Seiler

Instructor/Broker/Owner



www.SeilerSchool.com

Seiler School of Real Estate

Info@SeilerSchool.com



www.SeilerSchool.com

Seiler School of Real Estate

The module test includes a variety of question formats:

## TRUE and FALSE;

- FILL IN THE BLANK; \_\_\_\_ or \_\_\_\_ etc.
- MULTIPLE CHOICE only one answer may be selected;
- MULTIPLE SELECTION these may often have MULTIPLE CORRECT ANSWERS. Place a check in each answer box you think is correct;

MATCHING - pair an item in left column with a corresponding item in right column. The only type of question where the Student receives credit for each correct match.



www.SeilerSchool.com

Seiler School of Real Estate

## After you pass the test

- After you receive your score, but BEFORE you log off the test, print out the questions with the corrected answers for your review.
- Make a note of the Password for the next Module Test.
- Return