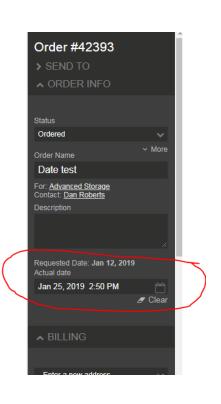

#### **REQUESTED DATE** *feature* in ALLMOXY:

- You can "request a date" when you place your order in Allmoxy
- Why is this important? if you don't need your job for 30 days and want to order it well in advance, it helps you so we don't give you a 6 day delivery date, requiring you to have your order delivered. This also helps us with our production planning.
- What if I request a date that is less than the standard lead time ? we will verify your order with the date adjusted to the minimum lead time if you need a RUSH order, please order it with the RUSH order option.
- Please request a ship date at the lead time or beyond !
- Your confirmed ship date will appear on your order at the "in progress" status

| Order Name: Date test            |
|----------------------------------|
| Order Status: Ordered            |
| Date Ordered: 01/12/2019         |
| Payment Due By: 01/25/2019       |
| Projected Ship Date: 01/25/2019  |
| Shipping Method: Customer Pickup |