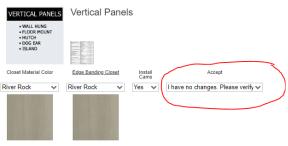

#### **Customization:**

- *for special needs and customizations:* you must select the "*I have modification questions*" under the accept area if you don't, your order will be incorrect as production will not be alerted
- When you pick: "I have no changes. Please verify order as is" your order is sent directly to the shop, so what you entered is what you get
- *Another option* Put your special parts or requests on a separate order so all your other parts are not held up