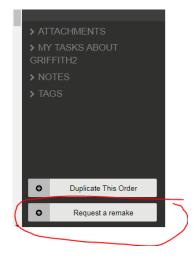

#### **Remakes and Missing parts:**

- Use the "Request a Remake" function in Allmoxy by going back to your order
- This is the fastest way to get the parts you need
- All claims must be submitted within 10 days of receipt of order