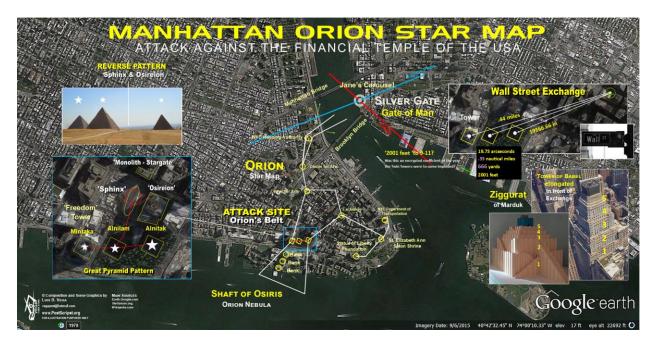

# MANHATTAN ORION STAR MAP KEEPERS OF THE STARGATE

Financial Center of the God of Mammon

by Luis B. Vega vegapost@hotmail.com www.PostScripts.org

The purpose of this study is to show that the Ground Zero Complex is configured to be the Orion Constellation. The Apex of the Manhattan Island approximates this Motif of Orion, the Keeper of the Stargate, and the Silver Gate. When the Orion Outline is Superimposed to match the 3 Squares of Ground Zero, the following Observations occur. The Orion's Belt corresponds to the 3 Squares where the Outline of the Twin Towers used to stand. The 3 Building to the West of this Great Pyramid Pattern correlates to the Phallus or 'Sword of Orion'. These 3 Stars are the area that contains the Orion Nebula corresponding to 3 prominent Financial Buildings. They are associated with, Merrill Lynch, the Securities Exchange Commission and HSBC. The Prime Star of Betelgeuse in the Orion Star Map of Manhattan corresponds to the Michael Schimmel Center for Arts.

The Position of the Star Bellatrix corresponds to the area of Wall Street and Buildings with various Pyramids on top of Skyscrapers. This Building is where the Archery of Orion protrudes from and is in line with 2 other Buildings adjacent to Wall Street that have similar Pyramidions atop their Skyscrapers. The Archery of Orion has 3 main Stars that correspond to the NYC Department of Transportation, the St. Elizabeth Ann Seton Shrine and the Statue e of Liberty Foundation. Astonishing, the Archery appears to Parallel the Curvature of the beginning or Apex of Manhattan Island. The study will later show that these buildings make-up the 7 Major Pyramid Buildings that correspond to the 7 Stars of the Pleiades. It would not appear that a significant Number of Skyscrapers have Pyramid tops or Pyramidion if one did not directly observe them. If one were not observant, one would miss the similarities that such a Modern World Capital has with the Ancient Pyramid Complexes.

The Point being. is that if one stripped the Skyscrapers from their Pyramidions, the city would vertically be no different than those of Giza, Teotihuacan, etc., a 'Pyramid City' even as that of Cydonia, Mars. The Outstretched Arms of the Orion Cosmic Star Pattern correspond to the 'V' Shaped Building where the Michael Schimmel Center for Arts is situated. The midpoint of the divided Arm, corresponds to the NYC Housing Authority. The Delineated Arm of Orion corresponds to the 2 Bridges that lead into Manhattan, the Brooklyn Bride and the Manhattan Bridge. What is very peculiar is that the Silver Gate or the Gate of Man corresponds to the small Square Building with a Round Segment called Jane's Carousel. This point in the Cosmos is where the Ecliptic Intersects the Galactic Plane. Upon further Observation, based on this Orion Star Map, is that the East River, thus matches-up with the Ecliptic's Path and the Manhattan Bridge parallels the Galactic Plane.

#### **Towers of Orion**

It is also interesting that the Owner of the former Twin Towers was named Silverstein. Could this be a coincidental inference to a type of 'Orion' as the keeper of the Silver Gate? As has been shown, the Ground Zero 3 Squares approximate the 3 Pyramids of Giza and Orion. In this Rendition of the study and illustration, the Depiction is reversed where the Freedom Tower, that is normally corresponding to the Great Pyramid is, actually matched with the smallest Pyramid, Mintaka. In this Rendition, the Giza Plateau Complex provides the Outline for where the Sphinx and the Osireion are corresponding from Ground Zero. Using this Giza Pyramid and Sphinx Template, the 'Sphinx' sits in front of the Millennium Hilton hotel.

This is the associated and inferred 'Monolith' and is the suggested 'Stargate' ascribed to the entire Motif of Orion's Cosmic Pattern. This study is not literally insinuating that this Building is where People Teleport, but that based on the Cosmology of the Outlining Pattern of Orion and the Great Pyramids of Giza, this Structure correlates to a Celestial Star-Gate that perhaps in some way or fashion does facilitated the Inter-Dimensional Transit of Beings, at least in a Metaphorical if not Metaphysical way perhaps. The next Observation is related to the Association between Wall Street and Ground Zero in terms of numerology as depicted in their Distances and Measurements.

These Measurements are an Approximation taken from Google Earth Coordinates. From the Grand Masonic Lodge in Mid-Manhattan to the Freedom Tower is approximately 2.33 miles. This could possibly have Overtones to the Luciferian Number of 322 Skull and Bones. The Lodge is in a direct Ley-Line to Wall Street and at 2.32 Nautical Miles, yet another 322 Combination. From the Stock Exchange to the 1st Square where the South Tower used to stand, there is approximately 16166.66 Inches. From the Stock Exchange to the 2nd Square or where the North Tower used to stand there are the following Distances. Note the amazing occult and Luciferian Overtones.

.33 Nautical Miles 666 Yards 2001 Feet (Was this the Encrypted Coefficient of the Year when the Towers would fall?) 19.73 Arcseconds

It is very interesting that the 19.73 Number Value, perhaps corresponds to the year 1973 when the Twin Towers opened, they were started in 1966, which makes the duration a span of 7 Years. From the Stock Exchange to the Freedom Tower is .44 Miles. Could it be that the Number is signifying the 44th President of the US and the completion of the Office of the Presidency? It was the U.S. President Obama, the 44th President that helped Inaugurate a Beam that was an Encrypted Capstone to complete the 1776 Feet Tower of Defiance, much like it was with the Tower of Babel and Nimrod, Son of Cush, grandson of Ham and great-grandson of Noah, etc. It was at that Time that Obama wrote on the Beam the words as follows. 'We Remember, We Rebuild, We Come Back Stronger!' As a Descendant of the Ham, this is exactly what Nimrod perhaps stated against YHVH for having halted his 'Freedom Tower'.

#### God of Money

It is rather interesting that in front of the NYC Stock Exchange, the very Temple of Mammon of these Luciferians is that there is an apparent Replica of the Tower of Babel. It is a Modern Day Pyramid of 5 Levels that match the Temple of Marduk in Babylon. The only difference is that the Modern Skyscraper is elongated so as not to be that obvious of a match. Many would suppose that Pyramids and Ziggurats were only built by the Ancient Civilizations. This is not the case. Such Structures have continued to be built and by the same People that are behind the Financial, Political and Religious Monopolies of the World. They are in the same Bloodline of Vampires and Conspirators that like Octopuses and Spiders, suck the Blood and Life of its Victims, caught in their Web of Deceit. In essence, the Wall Street Financial Center to include the Ground Zero Complex of New York City is really and literally a Rebuilt Babylon along with its Ziggurats of Financial Centers dedicated to the God of Mammon, Lucifer.

The Bible records the Event, in which Jesus whipped the Money Changers from His House and in a greater way, will again, but this Time it will be the whole World, at Jesus' 2nd Coming. As it has been noted, the Ground Zero Complex appears to be correlated to the Orion's Belt Star Cluster. The previous Twin Tower stood where currently, there is only the Outline of the former Buildings that were taken down in a Kabbalistic Sacrificial Rite. The illustration will also suggest some Approximate Measurements from the complex using Google Earth Coordinates. Thus, if the Ground Zero Complex is mirrored to Orion, then a Motif representing the Silver Gate should be present, which is the case. To the east of the complex is a black monolith-looking skyscraper. This study suggests that it is a monolith that suggests a Stargate.