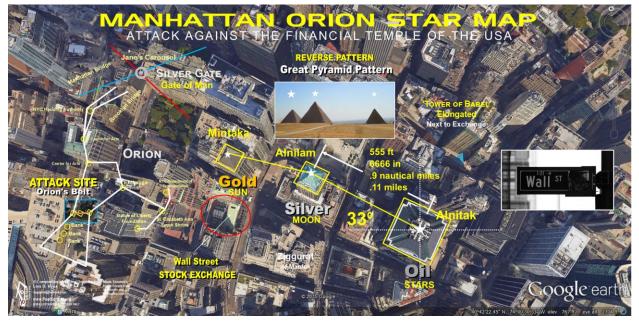

#### Wall Street Temples of Mammon

In Ancient Times, the Luciferians built their Pyramids aligned to the Stars, based on certain Constellations of Importance. Some aspects of the Alignments followed Sacred Earth Energy Ley-Lines to influence Political and/or Financial Gain and obtain Cosmic Power over the Masses. It is no different today, except the 'Builders' place their Temples and Pyramids atop Skyscrapers. What this study suggests is that the Financial Center of the World, presently has incorporated the Great Pyramid of Giza Pyramid Alignment surrounded by a Babylonian styled Ziggurat as well.

The Degree of Inclination from the north is at a 33 Degree Heading. In essence, the Economy, Religion and Political Framework of the Spirit of Babylon and Egypt is alive and well in America, for the time being. Based on the 33 Sabbatical Cycle of this American New World Order Phoenix, the Cabal of Money Changers are about to find a New Host to 'Suck' the Life Blood out of their next Victims, thus the need for a New World Order.

The classic Orion 3 Pyramid Alignment is modeled after the Giza Pyramids in Egypt. It is very Ancient and is replicated all over the World. It is because of its Celestial Star Alignment to the Constellation of Orion. What this study suggests, is that the Pyramids of Wall Street also depict a Color Type, corresponding to the Heavenly Bodies; the Sun with Gold Coloring, the Moon with Silver Coloring and the Stars with a Black Coloring.

This Black Pyramid has the possible connotations then of a 'Black Star' or Death Star perhaps out there in Space, i.e., Planet X or Nibiru, etc. This 3 Orion Star Motif is seen, most notably in such Temple Centers as Teotihuacan and the Temple Mount of Jerusalem. The Center Pyramid corresponds to the Silver Color and the Star in Orion of Bellatrix. The distance from the Black Pyramid to the center of the Silver Pyramid is very telling. In terms of Distance, there are obvious Luciferian Numerical Signatures and that of 9-11, apparently. The following is the Distance between the large Black Pyramid Skyscraper to the middle Silver Pyramid Skyscraper and their apparent Color Coordinating Inferences.

555 Ft 6666 In .9 Nautical Miles .11 Miles

Gold Pyramid: Sun Mintaka Silver Pyramid: Moon Alnilam

Black Pyramid: Stars Alnitak

Based on this Manhattan Orion Star Map, apparent Configuration, this study suggests that on 9-11 there had to be 3 Buildings of the World Trade Center that had to be Imploded, because they had correlated to the 3 Stars of the Belt of Orion. Even though there were 2 Planes, 3 Buildings had to come down on this particular Date. Why this is Significant, Prophetically is that as some Speculate that the Throne of YHVH is situated in this area of Orion in the Cosmos, or at least it is accessed through there perhaps, the Luciferians basically simulated an All-Out Frontal Attack against the True Orion.