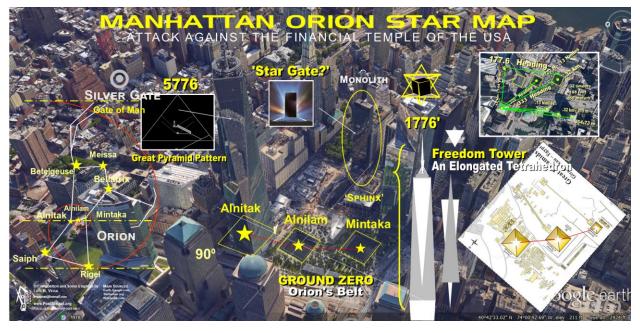

The Bible records the Event, in which Jesus whipped the Money Changers from His House and in a greater way, will again, but this Time it will be the whole World, at Jesus' 2nd Coming. As it has been noted, the Ground Zero Complex appears to be correlated to the Orion's Belt Star Cluster. The previous Twin Tower stood where currently, there is only the Outline of the former Buildings that were taken down in a Kabbalistic Sacrificial Rite. The illustration will also suggest some Approximate Measurements from the complex using Google Earth Coordinates. Thus, if the Ground Zero Complex is mirrored to Orion, then a Motif representing the Silver Gate should be present, which is the case. To the east of the complex is a black monolith-looking skyscraper. This study suggests that it is a monolith that suggests a Stargate.

The 3 Towers that were taken down by the Luciferian Money Changers 'Morphed' into the 1 Tower. This New So-Called Freedom Tower is 1776 Feet Tall with the Spiral Extension, as an 'Injection Needle'. In essence this Modern Day 'Tower of Babel' is an Encrypted Pattern of the Great Pyramid of Giza, as noted. These 3 Pyramids are also corresponding to the 3 Stars of Orion's Belt. The Freedom Tower thus, corresponds to the Year 5776 as the Great Pyramid is 5776 inches with the capstone. Ironically is 5776, which is 2016, primarily was the year America loses its Freedom? The Freedom Tower is in essence an Elongated Tetrahedron. This Design incorporates the Luciferian mantra of 'As Above, So Below'.

#### **Towers Are Falling**

At the Center Position the New Tower incorporates a Double Square Formation. This is the Masonic Signature of a Double Cross or not 'Being Square' in Terms of Honesty. The 2 remaining Outlines of the Twin Towers have now become the Signatures of the Luciferian 'Snake Eyes'. The Term derives its Connotation from the 'Snake', that is associated with its Treachery and Betrayal. The Luciferians are publicly using the Occult, Broadcasting openly that they are the ones that have Conspired and Betrayed the Nation and its People. It is for these and many more Crimes against Humanity that Jesus will come back to 'Whip' the Money Changers out of His House of Prayer. Jesus at His Return, will Execute Judgment on this Cabal that has Conspired to be in league with Lucifer's Plan to Destroy and/or Distort the USA and its People.

Does this Prophetic Arrangement signify perhaps as to how long the U.S. Financial Might will last, a possible duration of 7 Stages? And how close is it to having this Time Completed Prophetically perhaps? Is the Freedom Tower any indication with its 1776' Measurement? Realize also that America has begun its 7th Cycle of 40 Years since 1776. (6 Cycles x 40 years = 280 Years + 1776 = 2016) Is this an encryption of the Luciferian Reverse Seal of the U.S. in that it was in 1776 and subsequently in 5776.