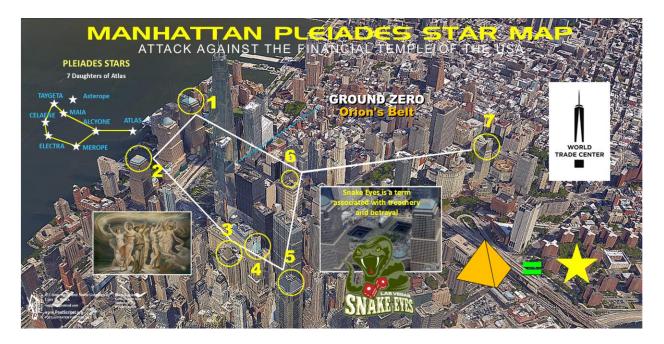

#### **Towers Are Falling**

At the Center Position the New Tower incorporates a Double Square Formation. This is the Masonic Signature of a Double Cross or not 'Being Square' in Terms of Honesty. The 2 remaining Outlines of the Twin Towers have now become the Signatures of the Luciferian 'Snake Eyes'. The Term derives its Connotation from the 'Snake', that is associated with its Treachery and Betrayal. The Luciferians are publicly using the Occult, Broadcasting openly that they are the ones that have Conspired and Betrayed the Nation and its People. It is for these and many more Crimes against Humanity that Jesus will come back to 'Whip' the Money Changers out of His House of Prayer. Jesus at His Return, will Execute Judgment on this Cabal that has Conspired to be in league with Lucifer's Plan to Destroy and/or Distort the USA and its People.

Perhaps 1 illustration that might have a Clue as to when is to happen is to associate 7 Key Pyramids atop Skyscrapers in the Heart of the Wall Street Financial Center. This area is adjacent to Ground Zero where the Orion Star Map is speculated to be correlating to the 3 Squares that formerly made-up the Twin Towers. Out of the 100s of Skyscrapers in Manhattan, it appears in Lower Manhattan there are 7 that are very Prominent. Out of the 7 total, 3 are in a row next to the NYC Stock Exchange. The other 3 are encompassing Ground Zero. And the last one is a bit far out of the area next to Foley Square but more precisely the building that houses the combined office of the U.S. Justice Department and the U.S. 2nd Court of Appeals.

The Alignment approximates the Pleiades Star Cluster with the 7 Corresponding Stars. And? Thus, this study suggests that the 7 Pyramidions on top of the 7 Buildings correspond to the 7 Stars of the Pleiades. As noted in prior studies, the Pleiades Motif is often Fused or Incorporated with the Orion Motif and in many cases, both are seen and configured in the same general area, if at least Encrypted. In essence, the Luciferian 'Builders' who have Conspired to such a Depiction are fusing the cosmic Male Sexual Energies of Orion with that of the Cosmic Female Energies of the Pleiades. The Pleiades speaks of the 7 Dispensation of Time as in how the former Twin Towers took 7 Years to complete, for example.