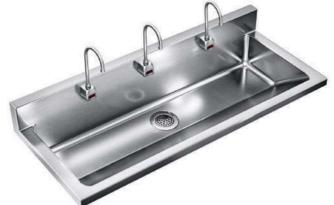

## Wicketts Stainless **SPECIFICATION**

Commercial Sink Heavy Duty ADA Wash Sink **WWT-Series** 

| Model Number      | L  | W  | L1 | D | W1 | BS  |
|-------------------|----|----|----|---|----|-----|
| WWT 6020-ADA-4-BS | 60 | 20 | 57 | 8 |    | 4.5 |

## **Engineering Specification:**

14 gauge, type 304 stainless steel wash sink. Top 1-3/8" rolled rims. 1 1/2" welded in grid drain. Exposed surfaces polished to a satin finish. Supported on (2) wall brackets and clips.