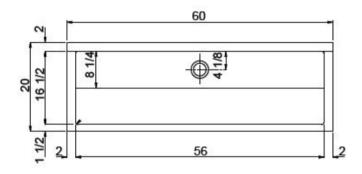

## Wicketts Stainless **SPECIFICATION**

Commercial Sink Heavy Duty ADA Wash Sink **WWT-Series** 

| Model Number      | L  | W  | L1 | D | W1 | BS  |
|-------------------|----|----|----|---|----|-----|
| WWT 6020-ADA-4-BS | 60 | 20 | 57 | 8 |    | 4.5 |

## **Engineering Specification:**

14 gauge, type 304 stainless steel wash sink. Top 1-3/8" rolled rims. 1 1/2" welded in grid drain. Exposed surfaces polished to a satin finish. Supported on (2) wall brackets and clips.