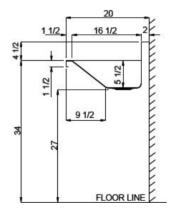

## Wicketts Stainless **SPECIFICATION**

Commercial Sink Heavy Duty ADA Wash Sink **WWT-Series** 

| Model Number      | L  | W  | L1 | D | W1 | BS  |
|-------------------|----|----|----|---|----|-----|
| WWT 6020-ADA-4-BS | 60 | 20 | 57 | 8 |    | 4.5 |

## **Engineering Specification:**

14 gauge, type 304 stainless steel wash sink. Top 1-3/8" rolled rims. 1 1/2" welded in grid drain. Exposed surfaces polished to a satin finish. Supported on (2) wall brackets and clips.