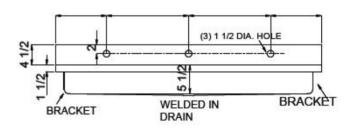

## Wicketts Stainless **SPECIFICATION**

Commercial Sink Heavy Duty ADA Wash Sink **WWT-Series** 

| Model Number      | L  | W  | L1 | D | W1 | BS  |
|-------------------|----|----|----|---|----|-----|
| WWT 6020-ADA-4-BS | 60 | 20 | 57 | 8 |    | 4.5 |

## **Engineering Specification:**

14 gauge, type 304 stainless steel wash sink. Top 1-3/8" rolled rims. 1 1/2" welded in grid drain. Exposed surfaces polished to a satin finish. Supported on (2) wall brackets and clips.