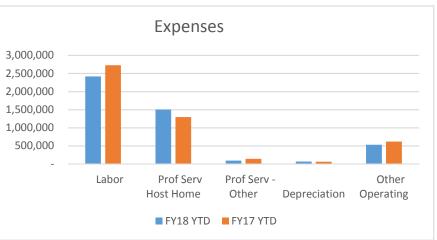

### Community Connections, Inc. Summary of Revenue and Expenses Prior Year Comparison

#### As of 5/31/2018

|                       | Year to Date | Prior Fiscal Year Increase |             | Percent |
|-----------------------|--------------|----------------------------|-------------|---------|
| Revenue               | Actual       | to Date                    | (Decrease)  | Change  |
| Medicaid              | \$ 3,639,544 | \$ 3,709,788               | \$ (70,244) | -1.9%   |
| State                 | 641,196      | 695,904                    | (54,708)    | -7.9%   |
| Room & Board          | 397,521      | 392,933                    | 4,588       | 1.2%    |
| Other Revenue         | 167,981      | 222,087                    | (54,106)    | -24.4%  |
| Total Revenue         | 4,846,242    | 5,020,712                  | (174,470)   | -3.5%   |
| Expenses              |              |                            |             |         |
| Labor                 | 2,417,942    | 2,727,911                  | (309,969)   | -11.4%  |
| Prof Serv Host Home   | 1,504,497    | 1,295,182                  | 209,315     | 16.2%   |
| Prof Serv - Other     | 95,214       | 141,797                    | (46,583)    | -32.9%  |
| Depreciation          | 67,413       | 62,699                     | 4,714       | 7.5%    |
| Other Operating       | 531,800      | 622,027                    | (90,227)    | -14.5%  |
| Total Expenses        | 4,616,866    | 4,849,616                  | (232,750)   | -4.8%   |
| Net Surplus (Deficit) | \$ 229,376   | \$ 171,096                 | \$ 58,280   | 34.1%   |