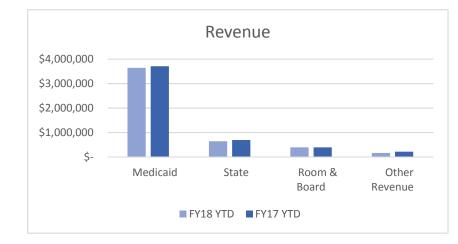

### Community Connections, Inc. Summary of Revenue and Expenses Prior Year Comparison

#### As of 5/31/2018

|                       | Year to Date | Prior Fiscal Year Increase |             | Percent |
|-----------------------|--------------|----------------------------|-------------|---------|
| Revenue               | Actual       | to Date                    | (Decrease)  | Change  |
| Medicaid              | \$ 3,639,544 | \$ 3,709,788               | \$ (70,244) | -1.9%   |
| State                 | 641,196      | 695,904                    | (54,708)    | -7.9%   |
| Room & Board          | 397,521      | 392,933                    | 4,588       | 1.2%    |
| Other Revenue         | 167,981      | 222,087                    | (54,106)    | -24.4%  |
| Total Revenue         | 4,846,242    | 5,020,712                  | (174,470)   | -3.5%   |
| Expenses              |              |                            |             |         |
| Labor                 | 2,417,942    | 2,727,911                  | (309,969)   | -11.4%  |
| Prof Serv Host Home   | 1,504,497    | 1,295,182                  | 209,315     | 16.2%   |
| Prof Serv - Other     | 95,214       | 141,797                    | (46,583)    | -32.9%  |
| Depreciation          | 67,413       | 62,699                     | 4,714       | 7.5%    |
| Other Operating       | 531,800      | 622,027                    | (90,227)    | -14.5%  |
| Total Expenses        | 4,616,866    | 4,849,616                  | (232,750)   | -4.8%   |
| Net Surplus (Deficit) | \$ 229,376   | \$ 171,096                 | \$ 58,280   | 34.1%   |