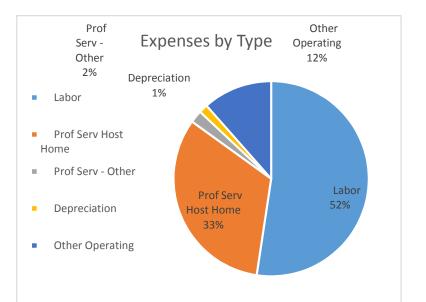

### Community Connections, Inc. Summary of Revenue and Expenses with Budget

#### As of 5/31/2018

|                       | Current Period | Current Period | Year to Date | Year to Date | YTD Budget   | YTD Variance |
|-----------------------|----------------|----------------|--------------|--------------|--------------|--------------|
| Revenue               | Actual         | Budget         | Actual       | Budget       | Variance     | of Budget    |
| Medicaid              | \$ 330,764     | \$ 345,140     | \$ 3,639,544 | \$ 3,796,539 | \$ (156,995) | -4%          |
| State                 | 60,362         | 77,924         | 641,196      | 669,162      | (27,966)     | -4%          |
| Room & Board          | 36,558         | 35,748         | 397,521      | 393,228      | 4,293        | 1%           |
| Other Revenue         | 11,945         | 12,317         | 167,981      | 135,491      | 32,490       | 24%          |
| Total Revenue         | 439,629        | 471,129        | 4,846,242    | 4,994,420    | (148,178)    | -3%          |
| Expenses              |                |                |              |              |              |              |
| Labor                 | 223,553        | 259,455        | 2,417,942    | 2,859,820    | (441,877)    | -15%         |
| Prof Serv Host Home   | 141,672        | 123,099        | 1,504,497    | 1,354,089    | 150,408      | 11%          |
| Prof Serv - Other     | 4,273          | 8,036          | 95,214       | 88,400       | 6,814        | 8%           |
| Depreciation          | 6,163          | 5,695          | 67,413       | 62,650       | 4,763        | 8%           |
| Other Operating       | 56,391         | 57,977         | 531,800      | 633,547      | (101,747)    | -16%         |
| Total Expenses        | 432,052        | 454,263        | 4,616,866    | 4,998,505    | (381,639)    | -8%          |
| Net Surplus (Deficit) | \$ 7,577       | \$ 16,866      | \$ 229,376   | \$ (4,085)   | \$ 233,461   | -5716%       |