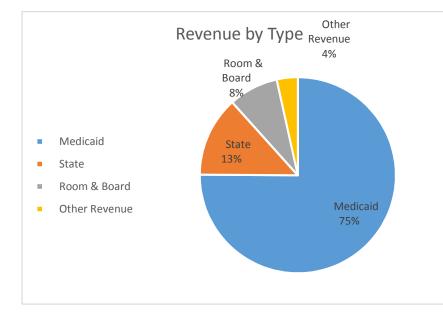

### Community Connections, Inc. Summary of Revenue and Expenses with Budget

#### As of 5/31/2018

|                       | Current Period | Current Period | Year to Date | Year to Date | YTD Budget   | YTD Variance |
|-----------------------|----------------|----------------|--------------|--------------|--------------|--------------|
| Revenue               | Actual         | Budget         | Actual       | Budget       | Variance     | of Budget    |
| Medicaid              | \$ 330,764     | \$ 345,140     | \$ 3,639,544 | \$ 3,796,539 | \$ (156,995) | -4%          |
| State                 | 60,362         | 77,924         | 641,196      | 669,162      | (27,966)     | -4%          |
| Room & Board          | 36,558         | 35,748         | 397,521      | 393,228      | 4,293        | 1%           |
| Other Revenue         | 11,945         | 12,317         | 167,981      | 135,491      | 32,490       | 24%          |
| Total Revenue         | 439,629        | 471,129        | 4,846,242    | 4,994,420    | (148,178)    | -3%          |
| Expenses              |                |                |              |              |              |              |
| Labor                 | 223,553        | 259,455        | 2,417,942    | 2,859,820    | (441,877)    | -15%         |
| Prof Serv Host Home   | 141,672        | 123,099        | 1,504,497    | 1,354,089    | 150,408      | 11%          |
| Prof Serv - Other     | 4,273          | 8,036          | 95,214       | 88,400       | 6,814        | 8%           |
| Depreciation          | 6,163          | 5,695          | 67,413       | 62,650       | 4,763        | 8%           |
| Other Operating       | 56,391         | 57,977         | 531,800      | 633,547      | (101,747)    | -16%         |
| Total Expenses        | 432,052        | 454,263        | 4,616,866    | 4,998,505    | (381,639)    | -8%          |
| Net Surplus (Deficit) | \$ 7,577       | \$ 16,866      | \$ 229,376   | \$ (4,085)   | \$ 233,461   | -5716%       |